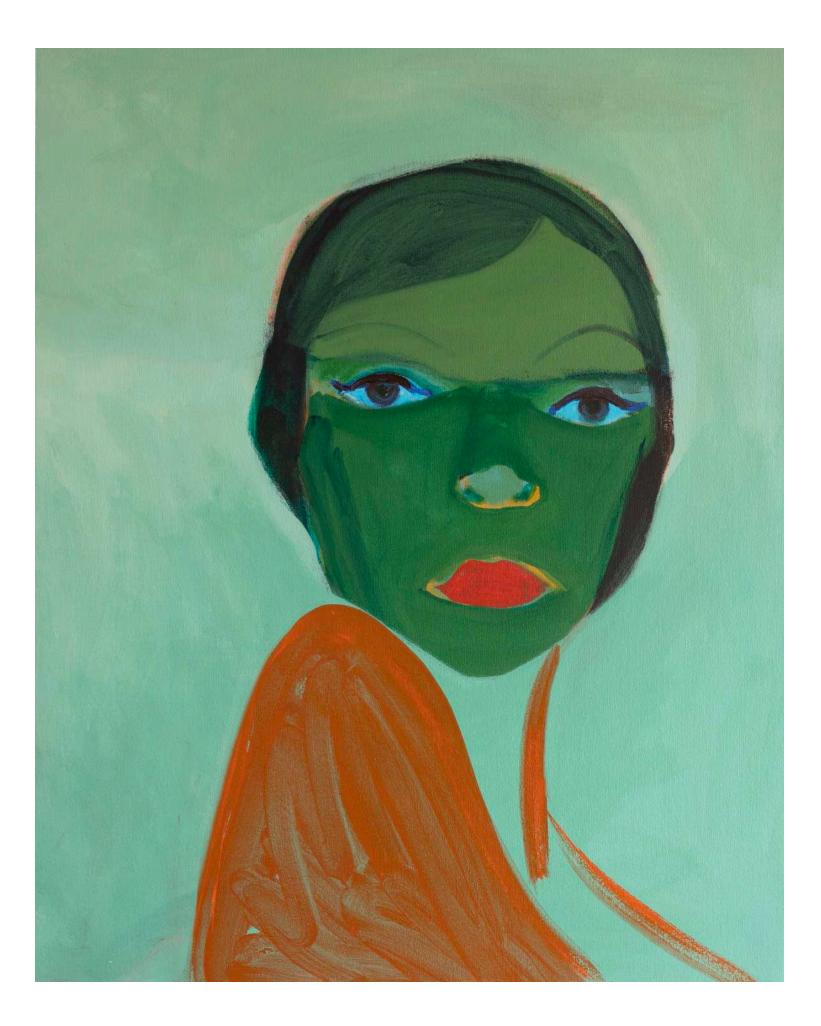

## VARIEGATED

The collected works of 'Variegated' refer to different colours existing together and especially irregular patterns or streaks. To make something more diverse or exploring a variegated tangle of colour and texture, diversifying, and disposing of them in various and irregular spaces and patterns.

Stacey's works are frequently an exploration of impressions surrounding individual identity and

the way we represent ourselves, from the inner and outer perspective.