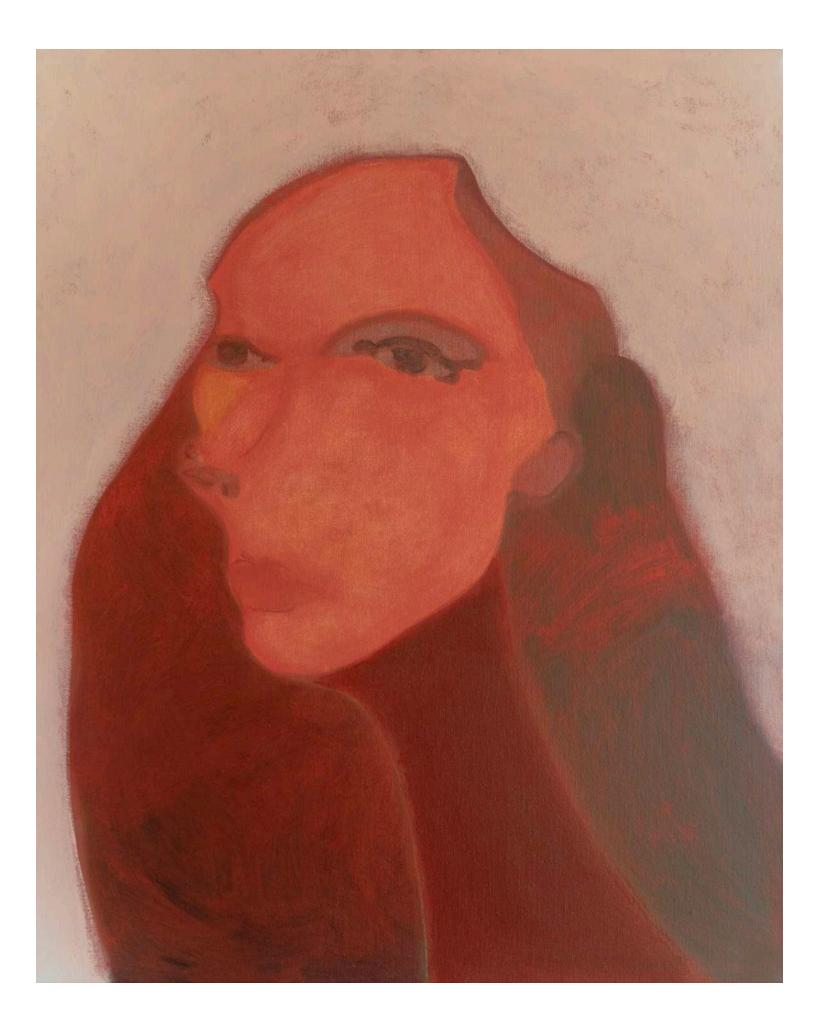

## VARIEGATED

The collected works of 'Variegated' refer to different colours existing together and especially irregular patterns or streaks. To make something more diverse or exploring a variegated tangle of colour and texture, diversifying, and disposing of them in various and irregular spaces and patterns.

Stacey's works are frequently an exploration of impressions surrounding individual identity and

the way we represent ourselves, from the inner and outer perspective.