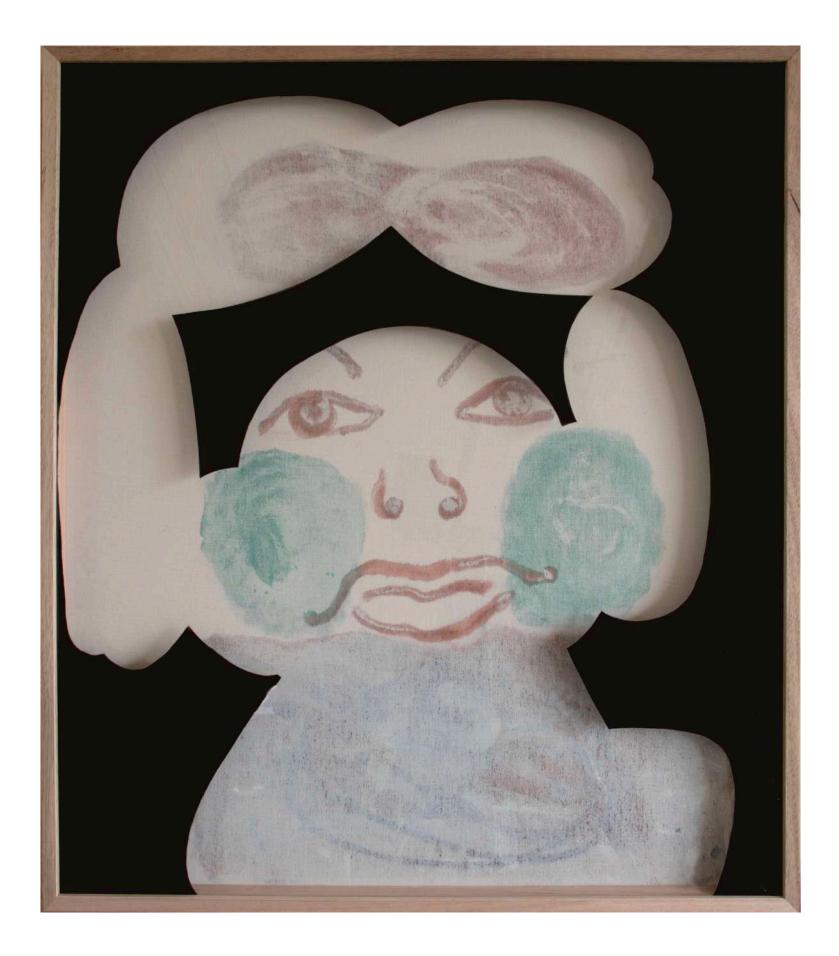

## VARIEGATED

The collected works of 'Variegated' refer to different colours existing together and especially irregular patterns or streaks. To make something more diverse or exploring a variegated tangle of colour and texture, diversifying, and disposing of them in various and irregular spaces and patterns.

Stacey's works are frequently an exploration of impressions surrounding individual identity and

the way we represent ourselves, from the inner and outer perspective.