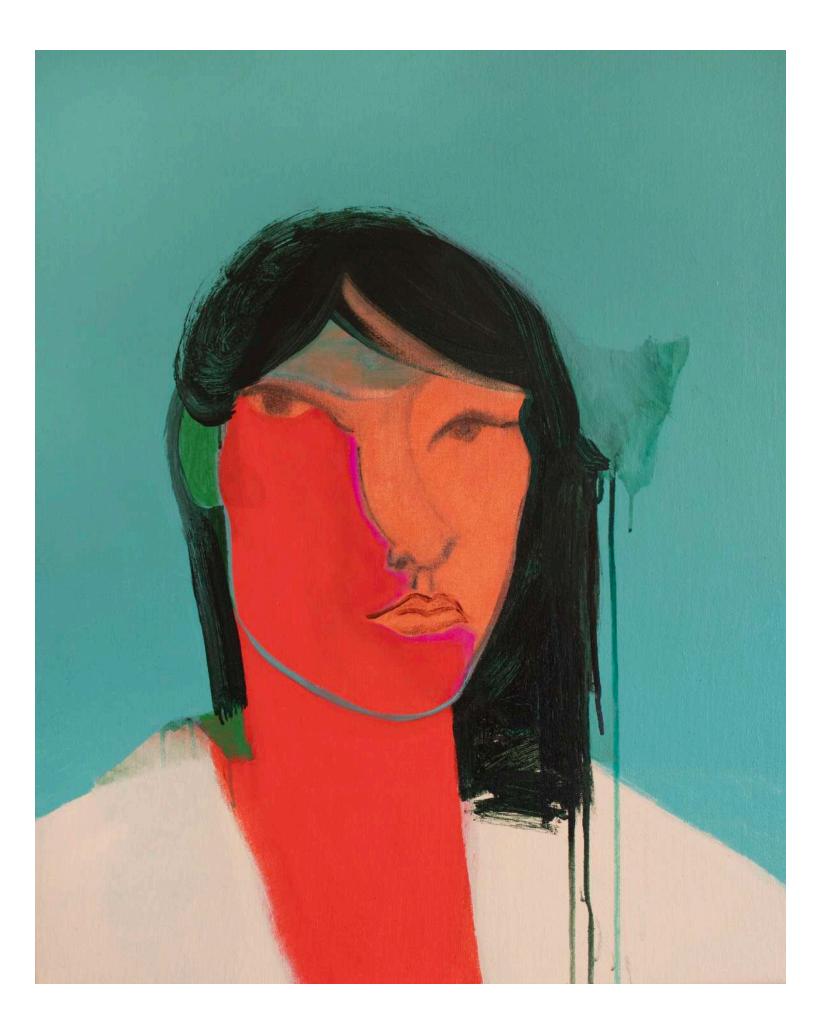

## VARIEGATED

The collected works of 'Variegated' refer to different colours existing together and especially irregular patterns or streaks. To make something more diverse or exploring a variegated tangle of colour and texture, diversifying, and disposing of them in various and irregular spaces and patterns.

Stacey's works are frequently an exploration of impressions surrounding individual identity and

the way we represent ourselves, from the inner and outer perspective.