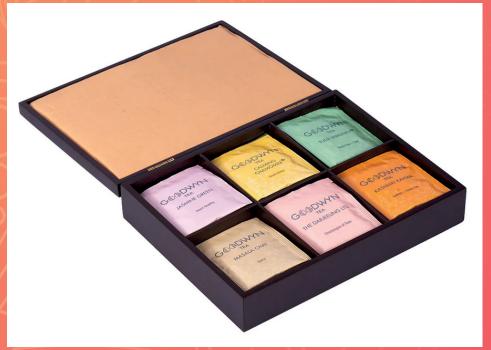

# Exclusive Gift Chest

AMAZE YOUR CLIENTS WITH GOODWYN'S EXCLUSIVE TEA CHEST BOX CAREFULLY CURATED FOR THE FESTIVE SEASON WITH 3 PREMIUM SQUARE TEA TINS AND AN ELEGANT TEA INFUSER THAT MAKES A PERFECT DESKTOP SOVENIER FOR DIWALI AND BEYOND.

3 FLAVOURS X100G, 1 ELEGANT TEA INFUSER

MRP: 3999/-