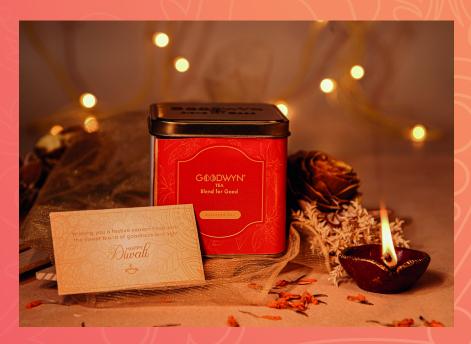

# GODWYN® TEA Blend for Good

Shubh Deepawali

CUSTOMIZATION: ELECTROPLATING ON TOP