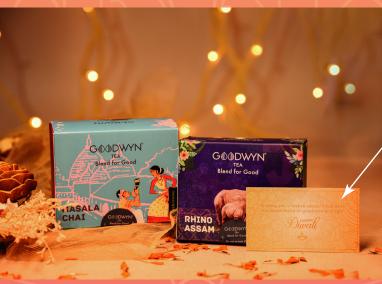

#### Indian Cube Box

Immerse yourself in the vibrant tastes of India with Goodwyn Tea's Indian Cube Box. Discover the captivating blend of aromaticspices in Masala Chai and relish the bold, distinctive flavors of Rhino Assam Tea. Elevate your gifting experience this festive season with this unparalleled combination, reminiscent of the cultural essence of India.

IN 2 DELECTABLE FLAVOURS = 50 GMS, EACH MASALA CHAI | RHINO ASSAM

MRP: 150/-

**CUSTOMISATION: ON CARD** 

**CUSTOMISATION: TAG** 