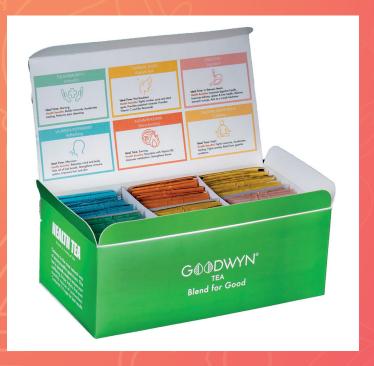

### Health Box 60 Tea Bags

PACKED WITH THE GOODNESS OF NUTRIENTS, ANTIOXIDANTS AND MULTIPLE OTHER HEALTH BENEFITS;
GOODWYN'S HEALTH BOX IS A FIRST OF ITS KIND MONTHLY COURSE OF IMMUNITEA. IT IS A WHOLESOME TREAT TO THE MIND, BODY AND SOUL.

6 FLAVOURS X 10PCS=60 PCS

MRP: 399/-

**CUSTOMISATION: ON SLEEVES** 