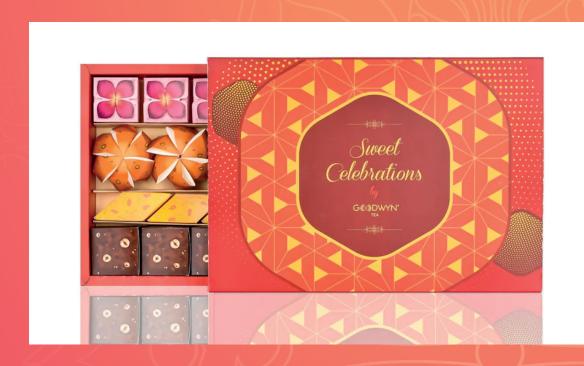

#### Sweet Celebration-Grand

SWEET DIWALI WITH GOODWYN" IS AN ASSORTMENT OF SWEET INSPIRED BLENDS OF TEAS PACKAGED IN FESTIVE MITHAI BOXES INTRICATELY DECORATED WITH GOLD TOUCH THAT RETAINS OUR TRADITIONS WITH A TWIST.

KALAKAND, KESAR BADAM, NOLEN GUR, CHOCOLATE = 36 TEABAGS (18CUBES X2)

MRP: 999/-

CUSTOMISATION: SLEEVES (ABOVE 2000PCS)/INLAY CARD BELOW 2000PCS