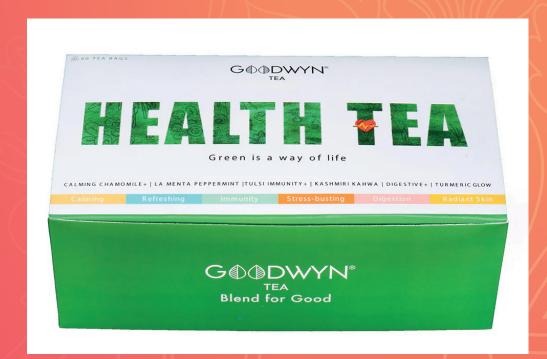

### Health Box 60 Tea Bags

PACKED WITH THE GOODNESS OF NUTRIENTS, ANTIOXIDANTS AND MULTIPLE OTHER HEALTH BENEFITS;
GOODWYN'S HEALTH BOX IS A FIRST OF ITS KIND MONTHLY COURSE OF IMMUNITEA. IT IS A WHOLESOME TREAT TO THE MIND, BODY AND SOUL.

6 FLAVOURS X 10PCS=60 PCS

MRP: 399/-

**CUSTOMISATION: ON SLEEVES** 