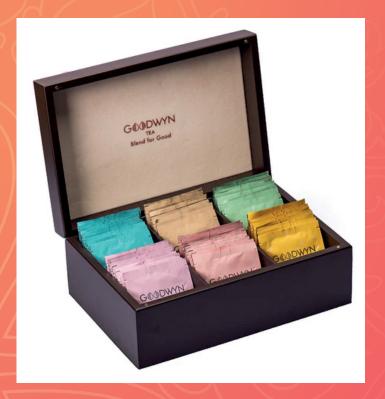

# Diwali Signature Box

GIFT IN STYLE THIS FESTIVE SEASON WITH GOODWYN'S ELOQUENT DIWALI SIGNATURE BOX CONTAINING AN ASSORTMENT OF THE FINEST PREMIUM TEAS TWINNING WITH AN EVER SO CHARMING INFUSER OF A KIND.

3 FLAVOURS X 30 GMS = 90 GMS, 1 TEA INFUSER

MRP: 1299/-

**CUSTOMISATION: LOGO ENGRAVING ON TOP** 