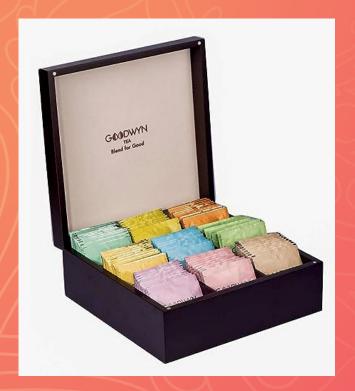

#### House Box

IMMERSE YOURSELF IN THE EPITOME OF ELEGANCE AND PRACTICALITY WITH GOODWYN'S TEA HOUSE BOX AN ENCHANTING COLLECTION OF HAND-PICKED TEAS AND EXQUISITE TEA-WARE, SEAMLESSLY BLENDING INTO THE ESSENCE OF ANY LIVING ROOM

4 FLAVOURS X 30 GM = 120 GM TEA, 4 DOUBLE WALL CUPS

MRP: 4999/-

CUSTOMISATION: LASER ENGRAVING ON HANDLE / ELECTROPLATING