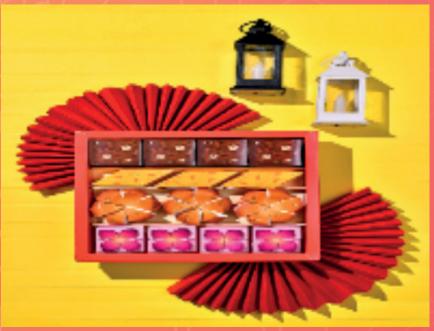

#### Sweet Celebration-Mini

SWEET DIWALI WITH GOODWYN IS AN ASSORTMENT OF SWEET INSPIRED BLENDS OF TEAS PACKAGED IN FESTIVE MITHAI BOXES INTRICATELY DECORATED WITH GOLD TOUCH THAT RETAINS OUR TRADITIONS WITH A TWIST.

KALAKAND, KESAR BADAM, NOLEN GUR, CHOCOLATE = 28 TEABAGS (14CUBES X2)

MRP: 799/-

CUSTOMISATION: SLEEVES (ABOVE 2000PCS)/INLAY CARD BELOW 2000PCS