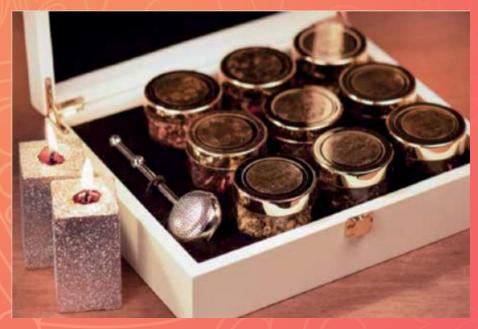

#### House Box

IMMERSE YOURSELF IN THE EPITOME OF ELEGANCE AND PRACTICALITY WITH GOODWYN'S TEA HOUSE BOX AN ENCHANTING COLLECTION OF HAND-PICKED TEAS AND EXQUISITE TEA-WARE, SEAMLESSLY BLENDING INTO THE ESSENCE OF ANY LIVING ROOM

4 FLAVOURS X 30 GM = 120 GM TEA, 4 DOUBLE WALL CUPS

MRP: 4999/-

CUSTOMISATION: LASER ENGRAVING ON HANDLE / ELECTROPLATING