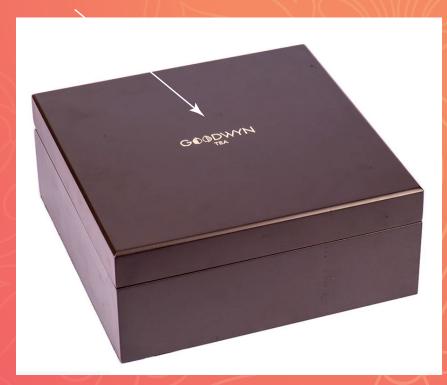

#### House Box

IMMERSE YOURSELF IN THE EPITOME OF ELEGANCE AND PRACTICALITY WITH GOODWYN'S TEA HOUSE BOX AN ENCHANTING COLLECTION OF HAND-PICKED TEAS AND EXQUISITE TEA-WARE, SEAMLESSLY BLENDING INTO THE ESSENCE OF ANY LIVING ROOM

4 FLAVOURS X 30 GM = 120 GM TEA, 4 DOUBLE WALL CUPS

MRP: 4999/-

CUSTOMISATION: LASER ENGRAVING ON HANDLE / ELECTROPLATING