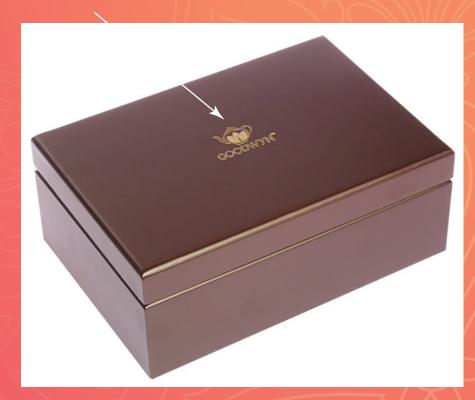

# Diwali Signature Box

GIFT IN STYLE THIS FESTIVE SEASON WITH GOODWYN'S ELOQUENT DIWALI SIGNATURE BOX CONTAINING AN ASSORTMENT OF THE FINEST PREMIUM TEAS TWINNING WITH AN EVER SO CHARMING INFUSER OF A KIND.

3 FLAVOURS X 30 GMS = 90 GMS, 1 TEA INFUSER

MRP: 1299/-

**CUSTOMISATION: LOGO ENGRAVING ON TOP** 