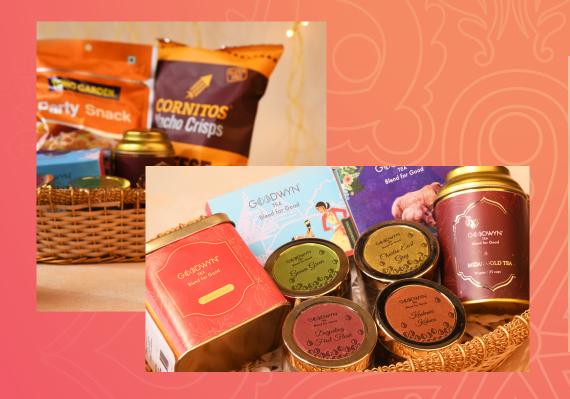

# Exclusive Gift Chest

AMAZE YOUR CLIENTS WITH GOODWYN'S EXCLUSIVE TEA CHEST BOX CAREFULLY CURATED FOR THE FESTIVE SEASON WITH 3 PREMIUM SQUARE TEA TINS AND AN ELEGANT TEA INFUSER THAT MAKES A PERFECT DESKTOP SOVENIER FOR DIWALI AND BEYOND.

3 FLAVOURS X100G, 1 ELEGANT TEA INFUSER

MRP: 3999/-