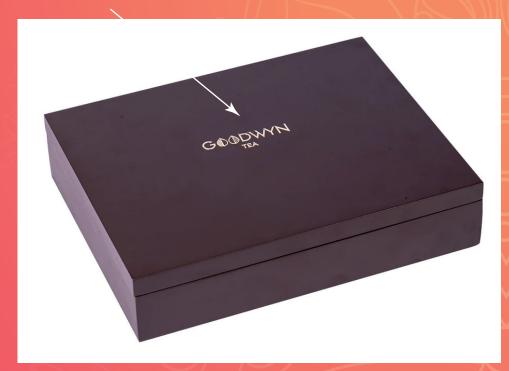

#### House Box

IMMERSE YOURSELF IN THE EPITOME OF ELEGANCE AND PRACTICALITY WITH GOODWYN'S TEA HOUSE BOX AN ENCHANTING COLLECTION OF HAND-PICKED TEAS AND EXQUISITE TEA-WARE, SEAMLESSLY BLENDING INTO THE ESSENCE OF ANY LIVING ROOM

4 FLAVOURS X 30 GM = 120 GM TEA, 4 DOUBLE WALL CUPS

MRP: 4999/-

CUSTOMISATION: LASER ENGRAVING ON HANDLE / ELECTROPLATING