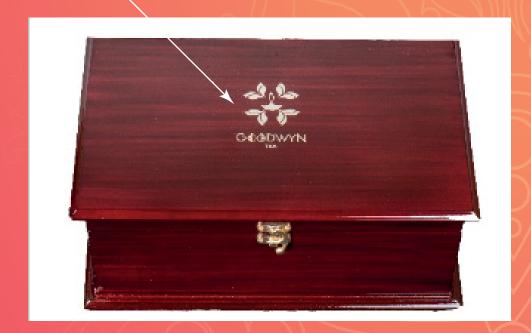

# Exclusive Gift Chest

AMAZE YOUR CLIENTS WITH GOODWYN'S EXCLUSIVE TEA CHEST BOX CAREFULLY CURATED FOR THE FESTIVE SEASON WITH 3 PREMIUM SQUARE TEA TINS AND AN ELEGANT TEA INFUSER THAT MAKES A PERFECT DESKTOP SOVENIER FOR DIWALI AND BEYOND.

3 FLAVOURS X100G, 1 ELEGANT TEA INFUSER

MRP: 3999/-