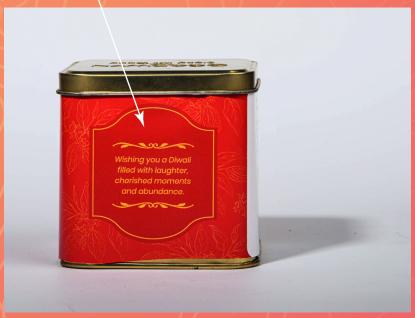

# GODWYN® TEA Blend for Good

Shubh Deepawali

CUSTOMIZATION: ELECTROPLATING ON TOP