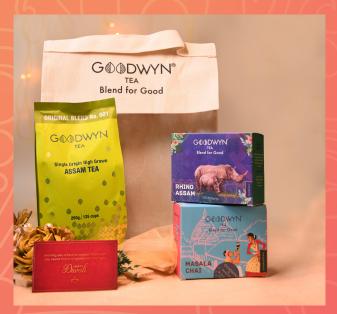

#### EMBRACE THE NATURAL CHARM AND AN ASSORTMENT OF DELECTABLE

FLAVOURS WITH GOODWYN TEA'S EARTHY DELIGHT. THIS METICULOUSLY CRAFTED BAG IS THE EPITOME OF SUSTAINABILITY, MADE FROM ECO-FRIENDLY JUTE FIBRES THAT EXUDE A RUSTIC ELEGANCE.NESTLED WITHIN, YOU'LL DISCOVER A HARMONIOUS BLEND OF GOODWYN'S WORLD FAMOUS ASSAM TEAPAIRED WITH THE COMFORT OF ESTATE FRESH MASALA CHAI AND RHINO ASSAM TEA.

250 GM ASSAM TEA, 50 GM RHINO ASSAM, 50 GM MASALA CHAI

MRP: 650/-

**CUSTOMISATION: BRANDING ON TOP** 

CUSTOMIZATION : FULL LABEL