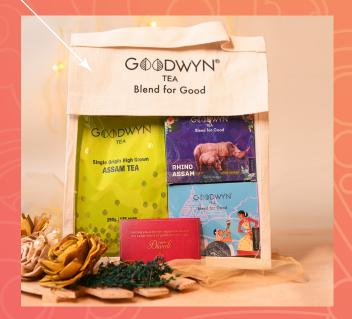

#### EMBRACE THE NATURAL CHARM AND AN ASSORTMENT OF DELECTABLE

FLAVOURS WITH GOODWYN TEA'S EARTHY DELIGHT. THIS METICULOUSLY CRAFTED BAG IS THE EPITOME OF SUSTAINABILITY, MADE FROM ECO-FRIENDLY JUTE FIBRES THAT EXUDE A RUSTIC ELEGANCE.NESTLED WITHIN, YOU'LL DISCOVER A HARMONIOUS BLEND OF GOODWYN'S WORLD FAMOUS ASSAM TEAPAIRED WITH THE COMFORT OF ESTATE FRESH MASALA CHAI AND RHINO ASSAM TEA.

250 GM ASSAM TEA, 50 GM RHINO ASSAM, 50 GM MASALA CHAI

MRP: 650/-

**CUSTOMISATION: BRANDING ON TOP** 

CUSTOMIZATION : FULL LABEL