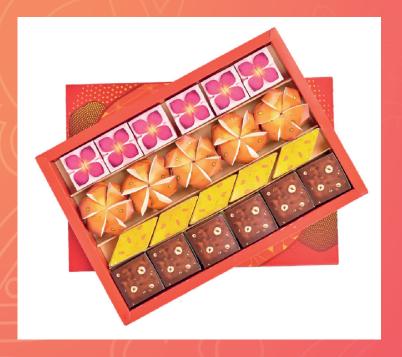

#### Sweet Celebration-Grand

SWEET DIWALI WITH GOODWYN" IS AN ASSORTMENT OF SWEET INSPIRED BLENDS OF TEAS PACKAGED IN FESTIVE MITHAI BOXES INTRICATELY DECORATED WITH GOLD TOUCH THAT RETAINS OUR TRADITIONS WITH A TWIST.

KALAKAND, KESAR BADAM, NOLEN GUR, CHOCOLATE = 36 TEABAGS (18CUBES X2)

MRP: 999/-

CUSTOMISATION: SLEEVES (ABOVE 2000PCS)/INLAY CARD BELOW 2000PCS