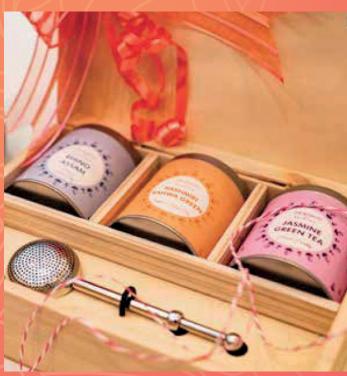

# Exclusive Gift Chest

AMAZE YOUR CLIENTS WITH GOODWYN'S EXCLUSIVE TEA CHEST BOX CAREFULLY CURATED FOR THE FESTIVE SEASON WITH 3 PREMIUM SQUARE TEA TINS AND AN ELEGANT TEA INFUSER THAT MAKES A PERFECT DESKTOP SOVENIER FOR DIWALI AND BEYOND.

3 FLAVOURS X100G, 1 ELEGANT TEA INFUSER

MRP: 3999/-