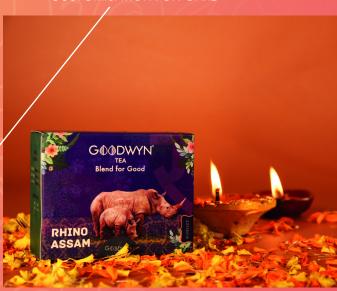

#### Indian Cube Box

Immerse yourself in the vibrant tastes of India with Goodwyn Tea's Indian Cube Box. Discover the captivating blend of aromaticspices in Masala Chai and relish the bold, distinctive flavors of Rhino Assam Tea. Elevate your gifting experience this festive season with this unparalleled combination, reminiscent of the cultural essence of India.

IN 2 DELECTABLE FLAVOURS = 50 GMS, EACH MASALA CHAI | RHINO ASSAM

MRP: 150/-

**CUSTOMISATION: ON CARD** 

**CUSTOMISATION: TAG** 