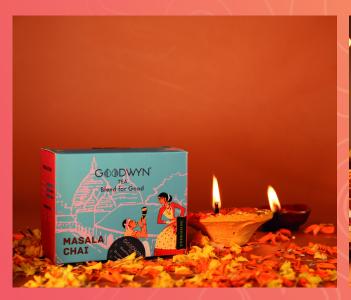

#### EMBRACE THE NATURAL CHARM AND AN ASSORTMENT OF DELECTABLE

FLAVOURS WITH GOODWYN TEA'S EARTHY DELIGHT. THIS METICULOUSLY CRAFTED BAG IS THE EPITOME OF SUSTAINABILITY, MADE FROM ECO-FRIENDLY JUTE FIBRES THAT EXUDE A RUSTIC ELEGANCE.NESTLED WITHIN, YOU'LL DISCOVER A HARMONIOUS BLEND OF GOODWYN'S WORLD FAMOUS ASSAM TEAPAIRED WITH THE COMFORT OF ESTATE FRESH MASALA CHAI AND RHINO ASSAM TEA.

250 GM ASSAM TEA, 50 GM RHINO ASSAM, 50 GM MASALA CHAI

MRP: 650/-

**CUSTOMISATION: BRANDING ON TOP** 

CUSTOMIZATION : FULL LABEL