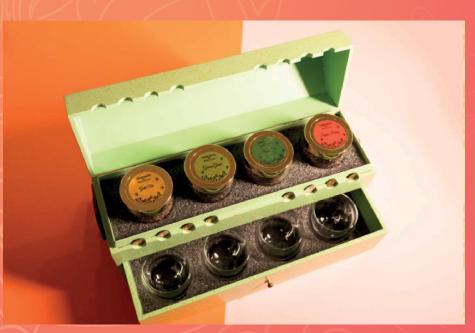

#### House Box

IMMERSE YOURSELF IN THE EPITOME OF ELEGANCE AND PRACTICALITY WITH GOODWYN'S TEA HOUSE BOX AN ENCHANTING COLLECTION OF HAND-PICKED TEAS AND EXQUISITE TEA-WARE, SEAMLESSLY BLENDING INTO THE ESSENCE OF ANY LIVING ROOM

4 FLAVOURS X 30 GM = 120 GM TEA, 4 DOUBLE WALL CUPS

MRP: 4999/-

CUSTOMISATION: LASER ENGRAVING ON HANDLE / ELECTROPLATING