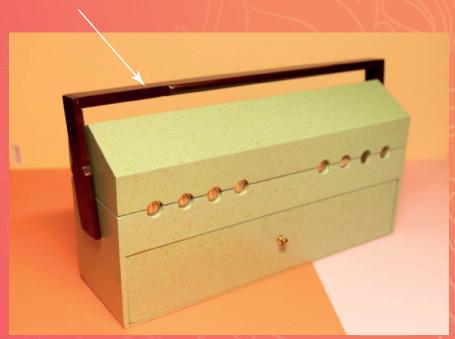

#### House Box

IMMERSE YOURSELF IN THE EPITOME OF ELEGANCE AND PRACTICALITY WITH GOODWYN'S TEA HOUSE BOX AN ENCHANTING COLLECTION OF HAND-PICKED TEAS AND EXQUISITE TEA-WARE, SEAMLESSLY BLENDING INTO THE ESSENCE OF ANY LIVING ROOM

4 FLAVOURS X 30 GM = 120 GM TEA, 4 DOUBLE WALL CUPS

MRP: 4999/-

CUSTOMISATION: LASER ENGRAVING ON HANDLE / ELECTROPLATING