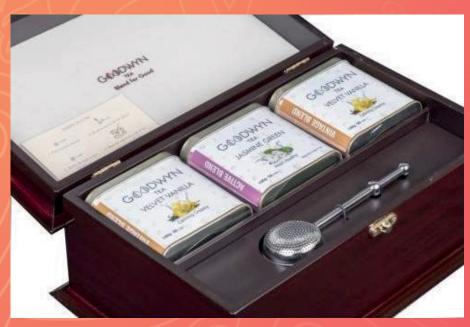

# Exclusive Gift Chest

AMAZE YOUR CLIENTS WITH GOODWYN'S EXCLUSIVE TEA CHEST BOX CAREFULLY CURATED FOR THE FESTIVE SEASON WITH 3 PREMIUM SQUARE TEA TINS AND AN ELEGANT TEA INFUSER THAT MAKES A PERFECT DESKTOP SOVENIER FOR DIWALI AND BEYOND.

3 FLAVOURS X100G, 1 ELEGANT TEA INFUSER

MRP: 3999/-