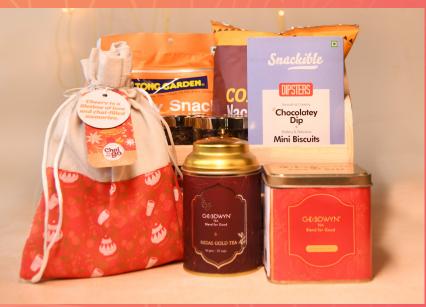

# Goodwyn Midas Gold Tea A Royal Exotic Tea

1 x 50 GM GOLD TEA

MRP: 699/-

**CUSTOMISATION: ON JUTE POTLI** 

# Acrylic Tins

CELEBRATE THE FESTIVITIES WITH OUR POCKET FRIENDLY, PETITE ACRYLIC TINS, FILLED WITH ENCHANTING TEA BLENDS. THESE DELIGHTFUL WEAWAYS BRING A TOUCH OF WARMTH AND FLAVOR TO ANY JOYOUS OCCASION, MAKING IT A MEMORABLE EXPERIENCE FOR ALL. SHARE THE GIFT OF RELAXATION AND INDULGENCE, SPREADING HAPPINESS ONE SIP AT A TIME.

IN 4 DELECTABLE FLAVOURS = 30 GMS, EACH

ROSE OOLONG | KASHMIRI KAHWA | PAAN TEA | JASMINE GREEN

MRP: 200/-

**CUSTOMISATION: ELECTROPLATING** 

**CUSTOMISATION: ON CARD** 