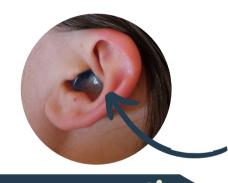

## **STEP 2.** INSERT YOUR SNUGSZEN INTO YOUR EARS

Use some of the balm supplied to help you for the first few times Ensure the tab is lying flat along the back of your concha bowl

## **STEP 3.** MOVE AROUND UNTIL IN A COMFORTABLE POSITION

As your Snugs are custom fit to the exact shape of your canals, they should naturally slot into the correct, comfortable position. If you have any problems, please contact us