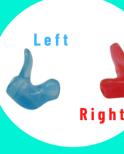

## **STEP 1.** IDENTIFY YOUR LEFT AND RIGHT SNUG

If you have clear coloured Snugs, you can identify the right ear by the red stamp.