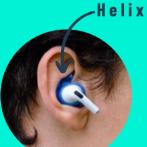

### **STEP 3.** PLACE IN YOUR EAR

Put the ear canal part of the Snug into your ear first. Secure in place by tucking the top of the Snug into your helix. Always take the Snug out of your ear by removing from the helix first. As they are custom fit to the exact shape of your ears, they should naturally slot into the correct, comfortable position