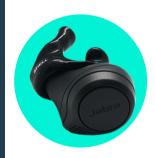

#### **STEP 2.**ATTACH TO YOUR EARPHONE

The Snug has been designed to fit the earphone. Ensure you attach the right Snug to the right earphone, and vice versa. If you have True Wireless earphones, the sensors should line up correctly, and the Snug will click into place