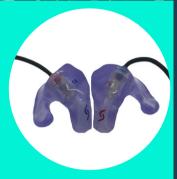

# **STEP 1.** IDENTIFY YOUR LEFT AND RIGHT SNUG

Look at the colour of the engrave on your Snugs. Blue represents the left ear and **red** represents the right ear