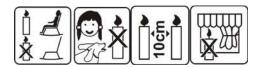

## SOFT TOUCH FRAGRANCE - 10% in NON-HAZARDOUS BASE - (CLP in wax up to 10%)

Warning: May cause an allergic skin reaction. Avoid breathing vapour or dust. Wear protective gloves/eye protection/face protection. IF ON SKIN: Wash with plenty of soap and water. If skin irritation or rash occurs: Get medical advice/attention. Dispose of contents/container to approved disposal site, in accordance with local regulations.