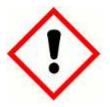

## SNOW CHAMPAGNE FRAGRANCE - 10% in NON-HAZARDOUS BASE – (CLP in wax up to 10%) (HEXYL CINNAMAL, TETRAMETHYL ACETYLOCTAHYDRONAPHTHALENES)

Warning: May cause an allergic skin reaction. Harmful to aquatic life with long lasting effects. Avoid breathing vapour or dust. Avoid release to the environment. Wear protective gloves/eye protection/face protection. IF ON SKIN: Wash with plenty of soap and water. If skin irritation or rash occurs: Get medical advice/attention. Dispose of contents/container to approved disposal site, in accordance with local regulations.