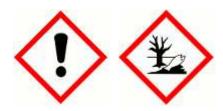

## (TETRAMETHYL ACETYLOCTAHYDRONAPHTHALENES)

Warning: May cause an allergic skin reaction. Toxic to aquatic life with long lasting effects. Avoid breathing vapour or dust. Avoid release to the environment. Wear protective gloves/eye protection/face protection. IF ON SKIN: Wash with plenty of soap and water. If skin irritation or rash occurs: Get medical advice/attention. Collect spillage. Dispose of contents/container to approved disposal site, in accordance with local regulations.