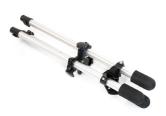

### TRIPOD X-STAND

### **FEATURES**

- · Height-adjustable tripod
- Made of stable, lightweight aluminium
- Hard foam caps
- Spirit level for levelling
- Play standing up or sitting down
- Does not dampen frequencies
- No irritating noise when playing

The X-Stand is the result of years of development. Thanks to the aluminium material, it is very light while not losing any stability. The height is adjustable between 60 and 106cm. In the middle, there is a small spirit level for levelling.

Because of the hard foam caps, the handpan rests safely, while no frequencies are dampened. This makes it very useful for studio recordings. Due to the adjustable diameter, it is compatible with basically all sizes of handpans.