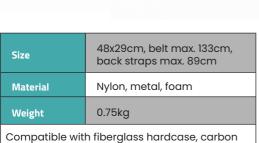

### **BACKPACK CARRYING SYSTEM**

fiber hardcase and fiberglass trolley

This backpack carrying system is an addition to the fiberglass hardcase, carbon fiber hardcase and fiberglass trolley to make them even more comfortable to carry. The shoulder straps and waist belts are adjustable.

Three thick foam pads in the shoulder and waist area make it very comfortable to wear on your back.

The shoulder straps are adjustable up to a length of 89cm, the waist belt up to a maximum of 133 cm. It can be mounted to the hardcase with stainless steel snap hooks (included).