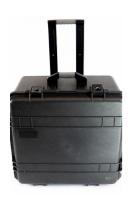

# **ABS FLIGHTCASE (VERY HARD)**

### **FEATURES**

- Perfect for flying with your handpan
- ABS outer shell for maximum protection available
- The sturdiest case available
- Extendable pulley and wheels

| Size     | 72x70x40 cm, total height with handle<br>102cm |
|----------|------------------------------------------------|
| Material | ABS, fine foam                                 |
| Weight   | 15 kg                                          |
| Hardness | Very hard                                      |
| Color    | Black                                          |

The ABS flightcase provides the best safety you can get for plane travels. Its outer shell is very thick and made of ABS, which is an extremely hard type of plastic. With this case, you will never have to worry about checking in your handpan as luggage again.