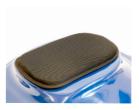

### **FINE FOAM**

| Size     | Ø63.5cm, thickness: 2cm |
|----------|-------------------------|
| Material | Foam                    |
| Weight   | 0.1kg                   |

This fine foam pad helps to keep your instrument in place and protects it from scratches. It fits perfectly into our top protection and helps to ensure a good fit inside the case.

Also, it can be used to keep smaller instruments in place inside a hard- or softcase.