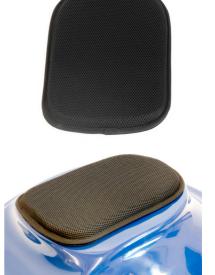

### **BACK PADS**

| Size     | 36x23x2cm |
|----------|-----------|
| Material | Foam      |
| Color    | Black     |

This comfortable back pad now comes with the fiberglass hardcase, but can also be ordered separately for older models.

It is self-adhesive, so it requires no additional glue.