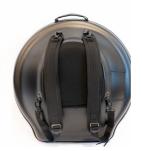

### **BACKPACK CARRYING SYSTEM**

fiber hardcase and fiberglass trolley

This backpack carrying system is an addition to the fiberglass hardcase, carbon fiber hardcase and fiberglass trolley to make them even more comfortable to carry. The shoulder straps and waist belts are adjustable.

Three thick foam pads in the shoulder and waist area make it very comfortable to wear on your back.

The shoulder straps are adjustable up to a length of 89cm, the waist belt up to a maximum of 133 cm. It can be mounted to the hardcase with stainless steel snap hooks (included).

Additionally, there is a built-in pocket, which can be opened with a zipper on the side.