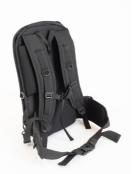

### **BACKPACK CARRYING SYSTEM**

fiber hardcase and fiberglass trolley

This backpack carrying system is an addition to the fiberglass hardcase, carbon fiber hardcase and fiberglass trolley to make them even more comfortable to carry. The shoulder straps and waist belts are adjustable.

Three thick foam pads in the shoulder and waist area make it very comfortable to wear on your back.

The shoulder straps are adjustable up to a length of 89cm, the waist belt up to a maximum of 133 cm. It can be mounted to the hardcase with stainless steel snap hooks (included).

Additionally, there is a built-in pocket, which can be opened with a zipper on the side.