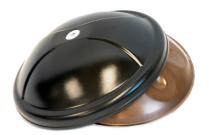

### **TOP-PROTECTION**

| Size                                              | Ø59cm   |  |
|---------------------------------------------------|---------|--|
| Thickness                                         | 4mm     |  |
| Material                                          | ABS     |  |
| Weight                                            | 0.95 kg |  |
| Designed for softcases, like our Outdoor Backpack |         |  |
| Removable fine foam inner laver                   |         |  |

This top protection made of ABS is designed for transporting your handpan inside a softcase.

One top protection is included with our outdoor hiking backpack, but you can also use a second one. This helps with transporting smaller instruments

When using a softcase instead of a hardcase, the top protection helps to relieve pressure on the notes and protect the side of the instrument that is not covered by your back.

The inner layer of fine foam is removable.