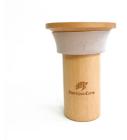

### **HELMHOLTZ CYLINDER**

| Size     | Ø62mm, 11cm long |
|----------|------------------|
| Material | Wood, rubber     |
| Weight   | 0.15kg           |

This cylinder made of milled beech wood can be put into the hole ("Gu") to dampen some frequencies. By cutting the rubber or sawing the wood to a certain length, you can define the frequencies to be dampened - this allows to build notes like Bb4. The rubber can also be used double to fit larger holes. Also, it increases the bass of the handpan.