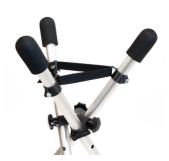

### TRIPOD X-STAND

### **FEATURES**

- · Height-adjustable tripod
- Made of stable, lightweight aluminium
- Hard foam caps
- Spirit level for levelling
- Play standing up or sitting down
- Does not dampen frequencies
- No irritating noise when playing

The X-Stand is the result of years of development. Thanks to the aluminium material, it is very light while not losing any stability. The height is adjustable between 60 and 106cm. In the middle, there is a small spirit level for levelling.

Because of the hard foam caps, the handpan rests safely, while no frequencies are dampened. This makes it very useful for studio recordings. Due to the adjustable diameter, it is compatible with basically all sizes of handpans.