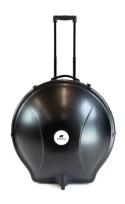

# HANDPAN TROLLEY FIBERGLASS (HARD)

### **FEATURES**

- Perfect for airplane and train travel
- Extendable handle, up to 76.5cm
- Compatible with the backpack carrying system
- · Soft inner foam
- Includes backpack straps

| Größe    | 61x61x32 cm, handle extendable up to 76.5cm,<br>total height with handle 123cm |  |
|----------|--------------------------------------------------------------------------------|--|
| Material | Fiberglass, metal, foam                                                        |  |
| Weight   | 5.9kg                                                                          |  |
| Hardness | Hard                                                                           |  |
| Color    | Black                                                                          |  |

The fiberglass trolley with its extendable handle and wheels is perfect for plane and train travelling. It is compatible with the backpack carrying system (pg. 11). The butterfly locks are similar to the fiberglass hardcase.