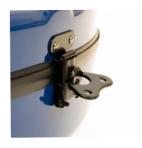

The fiberglass hardcase is the classic among our cases. The material makes it very sturdy while retaining a relatively low weight. Also, it can be easily worn as a backpack (straps and backpad included, for even more comfort also compatible with the backpack carrying system, pg. 11). It is available in a wide range of colors and is splashwater-resistant. The inner coating of foam guarantees that no pressure is exerted on the notes at any time. Also, the foam is partially removable around the edge, which allows for the transport of larger handpans.

The fiberglass trolley with its extendable handle and wheels is perfect for plane and train travelling. It is compatible with the backpack carrying system (pg. 11). The butterfly locks are similar to the fiberglass hardcase.