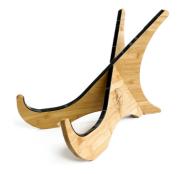

### **HANDPAN STAND**

| Size     | 50cmx40cm         |
|----------|-------------------|
| Material | Bamboo,<br>rubber |
| Weight   | 1.45kg            |

The bamboo handpan stand can be assembled and disassembled quickly without screws, which makes it very useful for home use as well as travelling.

It is made of durable bamboo, and the rubber strip guarantees that your handpan will not be scratched or slip.