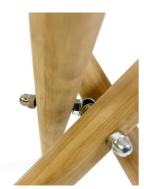

### **BAMBOO TRIPOD**

### **FEATURES**

- Lightweight tripod
- Natural stability due to bamboo
- Hard foam caps
- Available in 2 sizes
- Play standing up or sitting down
- Does not dampen frequencies
- No irritating noise when playing

This handpan tripod made of bamboo is available in two sizes, one for sitting down and one for standing up. The angle can be adjusted with the stainless steel metal joint in the middle.

Similar to the X-Stand, the hard foam caps ensure that no frequencies are dampened and that there is no irritating noise.

Bamboo is an extremely sturdy material, even harder than most hardwoods. This gives the tripod natural stability.