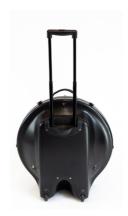

# HANDPAN TROLLEY FIBERGLASS (HARD)

### **FEATURES**

- Perfect for airplane and train travel
- Extendable handle, up to 76.5cm
- Compatible with the backpack carrying system
- · Soft inner foam
- Includes backpack straps

| Größe    | 61x61x32 cm, handle extendable up to 76.5cm,<br>total height with handle 123cm |  |
|----------|--------------------------------------------------------------------------------|--|
| Material | Fiberglass, metal, foam                                                        |  |
| Weight   | 5.9kg                                                                          |  |
| Hardness | Hard                                                                           |  |
| Color    | Black                                                                          |  |

The fiberglass trolley with its extendable handle and wheels is perfect for plane and train travelling. It is compatible with the backpack carrying system (pg. 11). The butterfly locks are similar to the fiberglass hardcase.