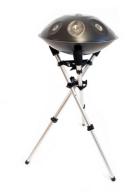

### TRIPOD X-STAND

### **FEATURES**

- · Height-adjustable tripod
- Made of stable, lightweight aluminium
- Hard foam caps
- Spirit level for levelling
- Play standing up or sitting down
- Does not dampen frequencies
- No irritating noise when playing

The X-Stand is the result of years of development. Thanks to the aluminium material, it is very light while not losing any stability. The height is adjustable between 60 and 106cm. In the middle, there is a small spirit level for levelling.

Because of the hard foam caps, the handpan rests safely, while no frequencies are dampened. This makes it very useful for studio recordings. Due to the adjustable diameter, it is compatible with basically all sizes of handpans.

#### **CARRYING BAG**

- Available separately or as a bundle
- Perfect for transporting the X-Stand
- · Black with red highlights
- With carrying handle