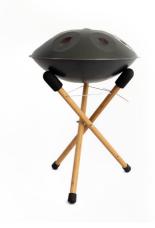

### TRIPOD X-STAND

### **FEATURES**

- · Height-adjustable tripod
- Made of stable, lightweight aluminium
- Hard foam caps
- Spirit level for levelling
- Play standing up or sitting down
- Does not dampen frequencies
- No irritating noise when playing

The X-Stand is the result of years of development. Thanks to the aluminium material, it is very light while not losing any stability. The height is adjustable between 60 and 106cm. In the middle, there is a small spirit level for levelling.

Because of the hard foam caps, the handpan rests safely, while no frequencies are dampened. This makes it very useful for studio recordings. Due to the adjustable diameter, it is compatible with basically all sizes of handpans.