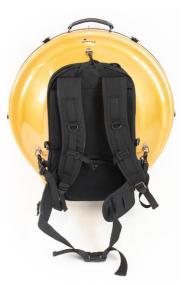

## **FIBERGLASS HARDCASE (HARD)**

#### **FEATURES**

- · Stainless steel locks; weather- and splash proof
- Available in 9 different colors
- Outer shell made of fiberglass, fine foam coating inside
- Including backpad, also compatible with backpack carrying system

The fiberglass hardcase is the classic among our cases. The material makes it very sturdy while retaining a relatively low weight. Also, it can be easily worn as a backpack (straps and backpad included, for even more comfort also compatible with the backpack carrying system, pg. 11). It is available in a wide range of colors and is splashwater-resistant. The inner coating of foam guarantees that no pressure is exerted on the notes at any time. Also, the foam is partially removable around the edge, which allows for the transport of larger handpans.