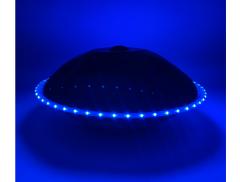

### **LED EDGE PROTECTION**

### Coming soon!

| Size     | Standard handpans<br>(53cm without rim,<br>± 2cm) |
|----------|---------------------------------------------------|
| Material | Plastic                                           |
| Color    | Several                                           |

The LED edge protection gives your handpan a futuristic look. Using a button, you can change the color of the LED lights.

It is powered by 2 AA batteries.