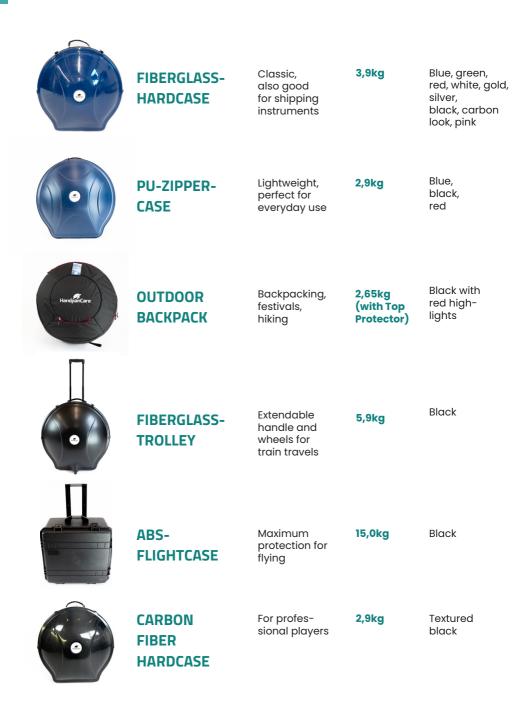

polyamide |  |



After playing, tiny particles of oil and grease remain on the handpan. We recommend cleaning the instrument after every playing session.

### **MACRAME ROPE BRAIDS**







| Length                                 | 70cm (incl. 10cm fastener) |
|----------------------------------------|----------------------------|
| Material                               | Polyester and jute         |
| Color                                  | Several available          |
| Visual enhancement and edge protection |                            |

Our macrame rope braids are a simple, stylish way to give some personality to your handpan. Also, they offer a little bit of protection around the edge.

Depending on the color, they are made of polyester or jute.

### WHICH CASE IS RIGHT FOR ME?





## **Contact:**

Haldenstraße 10 73079 Süßen Germany

info@handpancare.com

+49 160 692 0529



For additional information: https://www.handpancare.com