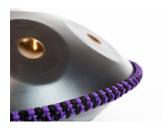

### **MACRAME ROPE BRAIDS**

| Length                                 | 70cm (incl. 10cm fastener) |
|----------------------------------------|----------------------------|
| Material                               | Polyester and jute         |
| Color                                  | Several available          |
| Visual enhancement and edge protection |                            |

Our macrame rope braids are a simple, stylish way to give some personality to your handpan. Also, they offer a little bit of protection around the edge.

Depending on the color, they are made of polyester or jute.