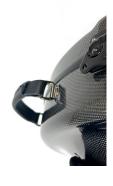

## **FIBERGLASS HARDCASE (HARD)**

#### **FEATURES**

- · Stainless steel locks; weather- and splash proof
- Available in 9 different colors
- Outer shell made of fiberglass, fine foam coating inside
- Including backpad, also compatible with backpack carrying system

The fiberglass hardcase is the classic among our cases. The material makes it very sturdy while retaining a relatively low weight. Also, it can be easily worn as a backpack (straps and backpad included, for even more comfort also compatible with the backpack carrying system, pg. 11). It is available in a wide range of colors and is splashwater-resistant. The inner coating of foam guarantees that no pressure is exerted on the notes at any time. Also, the foam is partially removable around the edge, which allows for the transport of larger handpans.