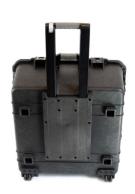

### **BACKPACK CARRYING SYSTEM**

fiber hardcase and fiberglass trolley

This backpack carrying system is an addition to the fiberglass hardcase, carbon fiber hardcase and fiberglass trolley to make them even more comfortable to carry. The shoulder straps and waist belts are adjustable.

Three thick foam pads in the shoulder and waist area make it very comfortable to wear on your back.

The shoulder straps are adjustable up to a length of 89cm, the waist belt up to a maximum of 133 cm. It can be mounted to the hardcase with stainless steel snap hooks (included).

Additionally, there is a built-in pocket, which can be opened with a zipper on the side.