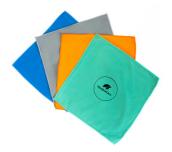

### **MICROFIBER CLOTH**

| Microfiber cloth for handpan cleaning |                      |  |
|---------------------------------------|----------------------|--|
| Washable at 30°-60°C (no detergent)   |                      |  |
| Absorbs oil and dust particles        |                      |  |
| Size                                  | 35x35 cm             |  |
| Material                              | Polyester, polyamide |  |

After playing, tiny particles of oil and grease remain on the handpan. We recommend cleaning the instrument after every playing session.