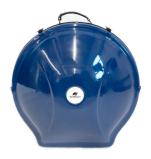

## **FIBERGLASS HARDCASE (HARD)**

#### **FEATURES**

- · Stainless steel locks; weather- and splash proof
- Available in 9 different colors
- Outer shell made of fiberglass, fine foam coating inside
- Including backpad, also compatible with backpack carrying system

| Size     | 61x61x32cm                                                       |  |
|----------|------------------------------------------------------------------|--|
| Material | Fiberglass, foam, metal                                          |  |
| Weight   | 3.9kg                                                            |  |
| Hardness | Hard                                                             |  |
| Colors   | Blue, green, red, white, black, silver, carbon look, pink, gold, |  |

The fiberglass hardcase is the classic among our cases. The material makes it very sturdy while retaining a relatively low weight. Also, it can be easily worn as a backpack (straps and backpad included, for even more comfort also compatible with the backpack carrying system, pg. 11). It is available in a wide range of colors and is splashwater-resistant. The inner coating of foam guarantees that no pressure is exerted on the notes at any time. Also, the foam is partially removable around the edge, which allows for the transport of larger handpans.