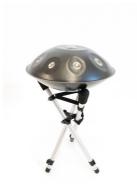

### **BAMBOO TRIPOD**

### **FEATURES**

- Lightweight tripod
- Natural stability due to bamboo
- Hard foam caps
- Available in 2 sizes
- Play standing up or sitting down
- Does not dampen frequencies
- No irritating noise when playing

This handpan tripod made of bamboo is available in two sizes, one for sitting down and one for standing up. The angle can be adjusted with the stainless steel metal joint in the middle.

Similar to the X-Stand, the hard foam caps ensure that no frequencies are dampened and that there is no irritating noise.

Bamboo is an extremely sturdy material, even harder than most hardwoods. This gives the tripod natural stability.