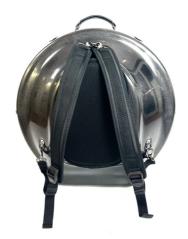

# OUTDOOR HANDPAN BACKPACK (SOFT)

### **FEATURES**

- Perfect for hiking, festivals and backpacking
- The innovative backpack system ensures maximum carrying comfort
- Ultra light (1.6kg)

| Size     | 57×57×30 cm                           |  |
|----------|---------------------------------------|--|
| Material | Polyester, polyamide                  |  |
| Weight   | 1.6kg; 2.65 kg (incl. Top-Protection) |  |
| Hardness | Soft                                  |  |
| Color    | Black with red highlights             |  |

This outdoor handpan backpack is the result of a cooperation between HandpanCare and Deuter. Its low weight and comfortable backpack system make it the perfect backpack for hiking, backpacking or festivals. The included top protection (removable) made of ABS plastic protects the notes of the instrument on the side not covered by your back. There are pockets for additional storage on the back, on the sides and in the back straps.