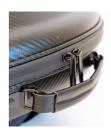

## **FIBERGLASS HARDCASE (HARD)**

#### **FEATURES**

- · Stainless steel locks; weather- and splash proof
- Available in 9 different colors
- Outer shell made of fiberglass, fine foam coating inside
- Including backpad, also compatible with backpack carrying system

| Size     | 61x61x32cm                                                       |  |
|----------|------------------------------------------------------------------|--|
| Material | Fiberglass, foam, metal                                          |  |
| Weight   | 3.9kg                                                            |  |
| Hardness | Hard                                                             |  |
| Colors   | Blue, green, red, white, black, silver, carbon look, pink, gold, |  |

The fiberglass hardcase is the classic among our cases. The material makes it very sturdy while retaining a relatively low weight. Also, it can be easily worn as a backpack (straps and backpad included, for even more comfort also compatible with the backpack carrying system, pg. 11). It is available in a wide range of colors and is splashwater-resistant. The inner coating of foam guarantees that no pressure is exerted on the notes at any time. Also, the foam is partially removable around the edge, which allows for the transport of larger handpans.