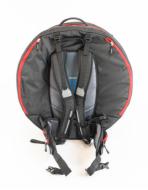

### **BACKPACK CARRYING SYSTEM**

fiber hardcase and fiberglass trolley

This backpack carrying system is an addition to the fiberglass hardcase, carbon fiber hardcase and fiberglass trolley to make them even more comfortable to carry. The shoulder straps and waist belts are adjustable.

Three thick foam pads in the shoulder and waist area make it very comfortable to wear on your back.

The shoulder straps are adjustable up to a length of 89cm, the waist belt up to a maximum of 133 cm. It can be mounted to the hardcase with stainless steel snap hooks (included).

Additionally, there is a built-in pocket, which can be opened with a zipper on the side.