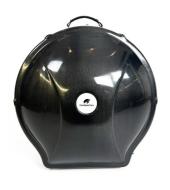

# OUTDOOR HANDPAN BACKPACK (SOFT)

### **FEATURES**

- Perfect for hiking, festivals and backpacking
- The innovative backpack system ensures maximum carrying comfort
- Ultra light (1.6kg)

| Size     | 57×57×30 cm                           |  |
|----------|---------------------------------------|--|
| Material | Polyester, polyamide                  |  |
| Weight   | 1.6kg; 2.65 kg (incl. Top-Protection) |  |
| Hardness | Soft                                  |  |
| Color    | Black with red highlights             |  |

This outdoor handpan backpack is the result of a cooperation between HandpanCare and Deuter. Its low weight and comfortable backpack system make it the perfect backpack for hiking, backpacking or festivals. The included top protection (removable) made of ABS plastic protects the notes of the instrument on the side not covered by your back. There are pockets for additional storage on the back, on the sides and in the back straps.