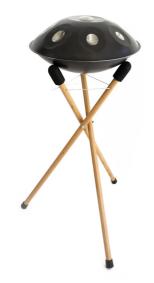

### **BAMBOO TRIPOD**

### **FEATURES**

- Lightweight tripod
- Natural stability due to bamboo
- Hard foam caps
- Available in 2 sizes
- Play standing up or sitting down
- Does not dampen frequencies
- No irritating noise when playing

This handpan tripod made of bamboo is available in two sizes, one for sitting down and one for standing up. The angle can be adjusted with the stainless steel metal joint in the middle.

Similar to the X-Stand, the hard foam caps ensure that no frequencies are dampened and that there is no irritating noise.

Bamboo is an extremely sturdy material, even harder than most hardwoods. This gives the tripod natural stability.