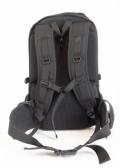

### **BACKPACK CARRYING SYSTEM**

fiber hardcase and fiberglass trolley

This backpack carrying system is an addition to the fiberglass hardcase, carbon fiber hardcase and fiberglass trolley to make them even more comfortable to carry. The shoulder straps and waist belts are adjustable.

Three thick foam pads in the shoulder and waist area make it very comfortable to wear on your back.

The shoulder straps are adjustable up to a length of 89cm, the waist belt up to a maximum of 133 cm. It can be mounted to the hardcase with stainless steel snap hooks (included).

Additionally, there is a built-in pocket, which can be opened with a zipper on the side.