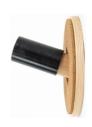

### **WALL MOUNT**

| Size     | 21×21×15 cm                  |
|----------|------------------------------|
| Material | Wood, cork,<br>rubber, metal |
| Weight   | 0.75kg                       |

A fully assembled wall mount made of wood and cork, the best way to put your handpan on display safely. The installation can be done in minutes and requires only two screws and dowels (included).