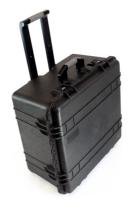

## **FIBERGLASS HARDCASE (HARD)**

#### **FEATURES**

- · Stainless steel locks; weather- and splash proof
- Available in 9 different colors
- Outer shell made of fiberglass, fine foam coating inside
- Including backpad, also compatible with backpack carrying system

| Size     | 61x61x32cm                                                       |  |
|----------|------------------------------------------------------------------|--|
| Material | Fiberglass, foam, metal                                          |  |
| Weight   | 3.9kg                                                            |  |
| Hardness | Hard                                                             |  |
| Colors   | Blue, green, red, white, black, silver, carbon look, pink, gold, |  |

The fiberglass hardcase is the classic among our cases. The material makes it very sturdy while retaining a relatively low weight. Also, it can be easily worn as a backpack (straps and backpad included, for even more comfort also compatible with the backpack carrying system, pg. 11). It is available in a wide range of colors and is splashwater-resistant. The inner coating of foam guarantees that no pressure is exerted on the notes at any time. Also, the foam is partially removable around the edge, which allows for the transport of larger handpans.