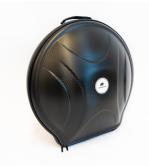

## **FIBERGLASS HARDCASE (HARD)**

#### **FEATURES**

- · Stainless steel locks; weather- and splash proof
- Available in 9 different colors
- Outer shell made of fiberglass, fine foam coating inside
- Including backpad, also compatible with backpack carrying system

| Size     | 61x61x32cm                                                       |  |
|----------|------------------------------------------------------------------|--|
| Material | Fiberglass, foam, metal                                          |  |
| Weight   | 3.9kg                                                            |  |
| Hardness | Hard                                                             |  |
| Colors   | Blue, green, red, white, black, silver, carbon look, pink, gold, |  |

The fiberglass hardcase is the classic among our cases. The material makes it very sturdy while retaining a relatively low weight. Also, it can be easily worn as a backpack (straps and backpad included, for even more comfort also compatible with the backpack carrying system, pg. 11). It is available in a wide range of colors and is splashwater-resistant. The inner coating of foam guarantees that no pressure is exerted on the notes at any time. Also, the foam is partially removable around the edge, which allows for the transport of larger handpans.