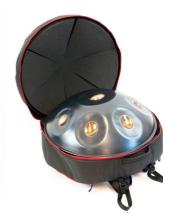

# OUTDOOR HANDPAN BACKPACK (SOFT)

### **FEATURES**

- Perfect for hiking, festivals and backpacking
- The innovative backpack system ensures maximum carrying comfort
- Ultra light (1.6kg)

| Size     | 57×57×30 cm                           |  |
|----------|---------------------------------------|--|
| Material | Polyester, polyamide                  |  |
| Weight   | 1.6kg; 2.65 kg (incl. Top-Protection) |  |
| Hardness | Soft                                  |  |
| Color    | Black with red highlights             |  |

This outdoor handpan backpack is the result of a cooperation between HandpanCare and Deuter. Its low weight and comfortable backpack system make it the perfect backpack for hiking, backpacking or festivals. The included top protection (removable) made of ABS plastic protects the notes of the instrument on the side not covered by your back. There are pockets for additional storage on the back, on the sides and in the back straps.