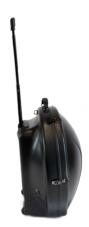

# HANDPAN TROLLEY FIBERGLASS (HARD)

### **FEATURES**

- Perfect for airplane and train travel
- Extendable handle, up to 76.5cm
- Compatible with the backpack carrying system
- · Soft inner foam
- Includes backpack straps

| Größe    | 61x61x32 cm, handle extendable up to 76.5cm,<br>total height with handle 123cm |  |
|----------|--------------------------------------------------------------------------------|--|
| Material | Fiberglass, metal, foam                                                        |  |
| Weight   | 5.9kg                                                                          |  |
| Hardness | Hard                                                                           |  |
| Color    | Black                                                                          |  |

The fiberglass trolley with its extendable handle and wheels is perfect for plane and train travelling. It is compatible with the backpack carrying system (pg. 11). The butterfly locks are similar to the fiberglass hardcase.