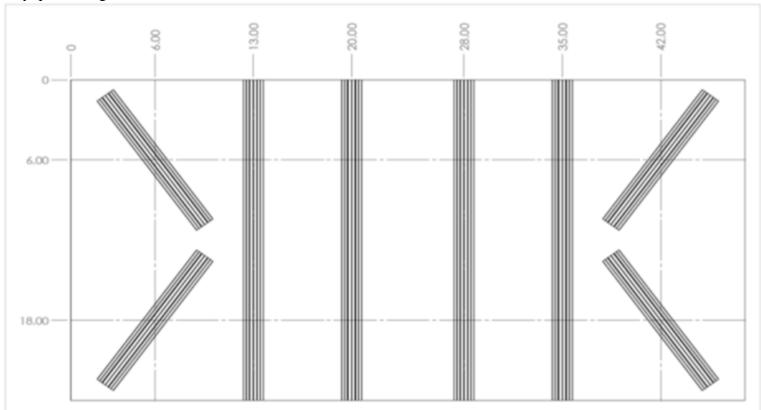

**Step #1:** Choose a good flat 24" x 48" piece of <sup>3</sup>/<sub>4</sub>" plywood for the table bottom. Any warp or bow will translate to the top cutting surface.

**Step #2:** There are 4 corner tracks; each corner track has a 12" bottom piece and a 24" top piece. Measure to the center (6") of the bottom piece and pre-drill a 3/16" hole through the bottom piece taking time to center your drill bit using the small center groove as a reference. Measure 6" in on each corner of the plywood (6" from side 6" from bottom and top). Fasten bottom piece of track by positioning the center of the bottom piece at the 6" junction using a washer head screw. Do not over tighten as the corner track needs to pivot

**Step #3:** There are 4 center tracks; each center track has 24" top and a 24" bottom piece. Position the 2 outside center tracks 13" from the edge of the plywood. Fasten the bottom piece using the washer heads screws. Fasten the 2 remaining center tracks spaced between the 2 outside center tracks using the washer head screws. Pre-drill the aluminum track pieces taking time to center your drill bit using the small center groove as a reference.

## Note

- 1) Four corner pieces to be attached with one (1) screw to facilitate rotation, hole/screw location is at the intersection of dotted lines for these pieces
- 2) Four center pieces are to have three (3) screws each, one located at 2 inches, one at 12 inches, and one at 22 inches from the referenced zero line.