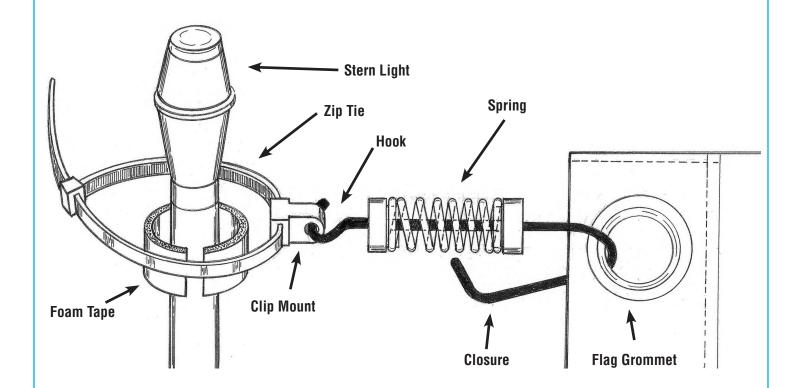

## Flag Clip (For Stern Lights or Flag Poles) - #1502

## **Installation Instructions**

- 1. Apply the foam tape to the area on the pole that you wish to mount the top flag clip. Trim excess tape.
- 2. Thread the zip tie through the clip mount so that the larger end of the square end of the zip tie points to flag.
- 3. Cinch zip tie down until it is tight around the foam tape.
- 4. Unhook closure to release tension on spring.
- 5. Slide hook through clip mount.
- 6. Insert closure through flag grommet and compress spring and return closure to locked position.
- 7. Repeat steps 1-6 for bottom mount.
- 8. Be sure to extend flag to show proper mounting position of bottom flag clip.