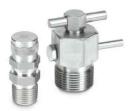

#### VALVES

Ball Valves One-, Two- & Three-piece body

High Pressure Forged Ball Valves

Trunnion & Swing-out Ball Valves

Double Block & Bleed Valves

Integral & Union Bonnet Needle Valves

High Pressure Bar Stock Needle Valves

#### VALVES

Check Valves & Excess Flow Valves

Relief & Toggle Valves

**Plug Valves** 

Bleed & Purge Valves