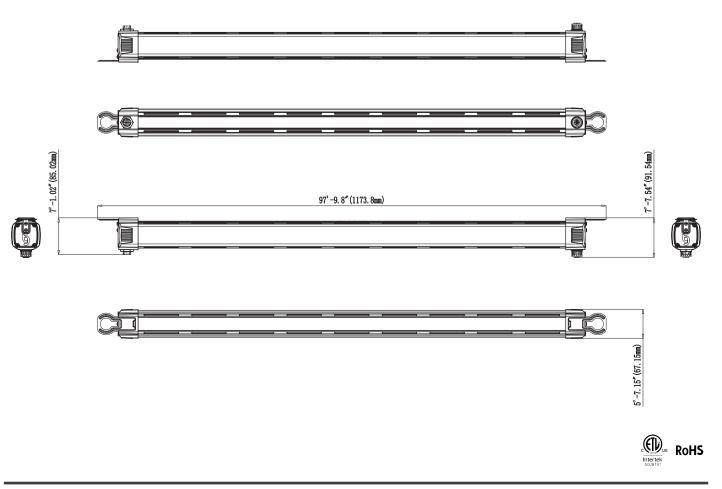

## **ICL-300**

4' Inner Canopy LED Bar with Built-in 120 Watt Driver

The ThinkGrow Model One LED System 4ft Inner Canopy LED Bar with built-in 120 Watt Driver, will revolutionize high-density indoor growing. When applying light to plants only from above the plants, leaves and sections of the plant below the top "canopy" of the plant suffer from low light levels. That is the exact problem the ICL-300 is designed to fix. The ICL-300 emits light in a 300 degree pattern so that when positioned below the canopy, the sections of the plant under the canopy can also get the light they need to produce higher quality and yields. By applying some light to the middle of the plant structure, the user can eliminate lower quality flower formation and replace it with healthy flowers. The modular design of the ICL-300 allows them to be used in all installations regardless of the shape or size of the growing area.