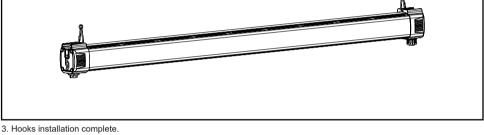

## **Installation Guide**

ICL-300

1. Put the hooks into the holes on both sides of the light bar

<sup>2.</sup> Place the hooks horizontally.

6

1. Users can prepare two tubes for ICL-300 installation by themselves. Loosen the screw cap on the adjustment knob, let the tubes pass through the screw cap. Adjust the desired position and tighten the screws.