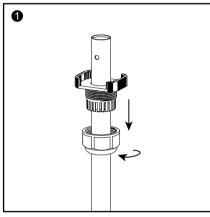

## **Installation Guide**

ICL-300

1. Put the hooks into the holes on both sides of the light bar

<sup>2.</sup> Place the hooks horizontally.

6

1. Users can prepare two tubes for ICL-300 installation by themselves. Loosen the screw cap on the adjustment knob, let the tubes pass through the screw cap. Adjust the desired position and tighten the screws.