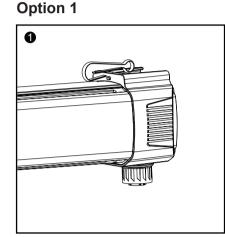

## **Installation Guide**

ICL-300

1. Put the hooks into the holes on both sides of the light bar

<sup>2.</sup> Place the hooks horizontally.

6

1. Users can prepare two tubes for ICL-300 installation by themselves. Loosen the screw cap on the adjustment knob, let the tubes pass through the screw cap. Adjust the desired position and tighten the screws.