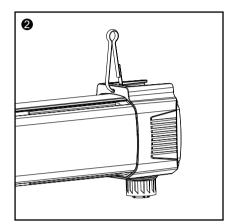

## **Installation Guide**

ICL-300

1. Put the hooks into the holes on both sides of the light bar

<sup>2.</sup> Place the hooks horizontally.

6

1. Users can prepare two tubes for ICL-300 installation by themselves. Loosen the screw cap on the adjustment knob, let the tubes pass through the screw cap. Adjust the desired position and tighten the screws.