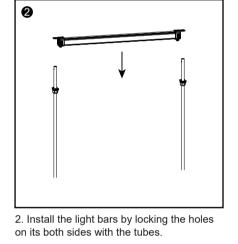

2. Loosen the screw cap, let the aluminium tube pass through the screw and put into the suspension rack. Adjust the the desired position and tighten the screw.

4. Install the light bars by locking the holes on its both sides with the stands.