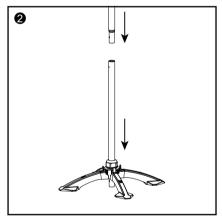

**Option 3** 

1. Take out the four stand legs of TSD-1, lock the suspension rack with the legs.

3. Loosen the screw cap on the adjustment knob, let the aluminium tube pass through the screw cap and put into the adjustment knob. Adjust the the desired position and tighten the screw.

2. Loosen the screw cap, let the aluminium tube pass through the screw and put into the suspension rack. Adjust the the desired position and tighten the screw.

4. Install the light bars by locking the holes on its both sides with the stands.