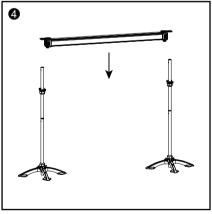

**Option 3** 

1. Take out the four stand legs of TSD-1, lock the suspension rack with the legs.

3. Loosen the screw cap on the adjustment knob, let the aluminium tube pass through the screw cap and put into the adjustment knob. Adjust the the desired position and tighten the screw.

2. Loosen the screw cap, let the aluminium tube pass through the screw and put into the suspension rack. Adjust the the desired position and tighten the screw.

4. Install the light bars by locking the holes on its both sides with the stands.

5. At the end, push and shake the stand lightly to see whether it is steady. If yes, installation completes.

\*TSD-1 ThinkGrow LED Stand with Adjustable Height for ICL-300 (Single Unit) is not included in ICL-300 package contents but optional for users to buy and install the ICL-300.