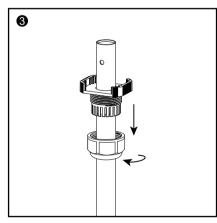

**Option 3** 

1. Take out the four stand legs of TSD-1, lock the suspension rack with the legs.

3. Loosen the screw cap on the adjustment knob, let the aluminium tube pass through the screw cap and put into the adjustment knob. Adjust the the desired position and tighten the screw.