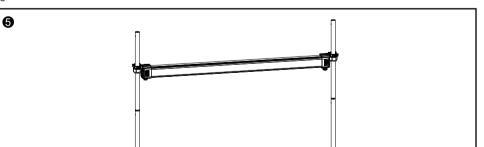

2. Loosen the screw cap, let the aluminium tube pass through the screw and put into the suspension rack. Adjust the the desired position and tighten the screw.

4. Install the light bars by locking the holes on its both sides with the stands.

5. At the end, push and shake the stand lightly to see whether it is steady. If yes, installation completes.

\*TSD-1 ThinkGrow LED Stand with Adjustable Height for ICL-300 (Single Unit) is not included in ICL-300 package contents but optional for users to buy and install the ICL-300.