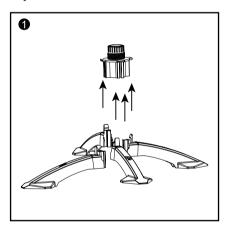

**Option 3** 

1. Take out the four stand legs of TSD-1, lock the suspension rack with the legs.

3. Loosen the screw cap on the adjustment knob, let the aluminium tube pass through the screw cap and put into the adjustment knob. Adjust the the desired position and tighten the screw.