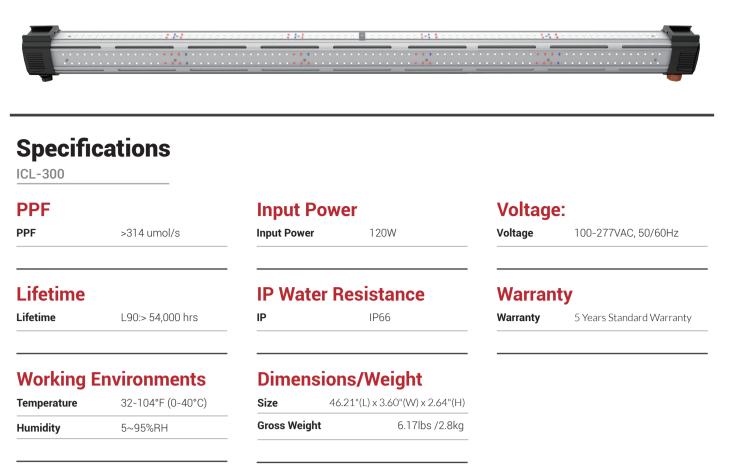

## **ICL-300**

4' Inner Canopy LED Bar with Built-in 120 Watt Driver

The ThinkGrow Model One LED System 4ft Inner Canopy LED Bar with built-in 120 Watt Driver, will revolutionize high-density indoor growing. When applying light to plants only from above the plants, leaves and sections of the plant below the top "canopy" of the plant suffer from low light levels. That is the exact problem the ICL-300 is designed to fix. The ICL-300 emits light in a 300 degree pattern so that when positioned below the canopy, the sections of the plant under the canopy can also get the light they need to produce higher quality and yields. By applying some light to the middle of the plant structure, the user can eliminate lower quality flower formation and replace it with healthy flowers. The modular design of the ICL-300 allows them to be used in all installations regardless of the shape or size of the growing area.