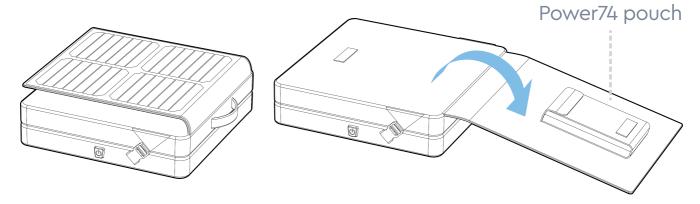

## Using USB-C in port with Solar (included)

- 1) Use the small included cable.
- 2 Locate the female USB port, inside the Power74 battery pouch. The port is a-fixed in the center of the pouch.
- 3 Plug the USB-C end into the Power74 and the USB-A end into the USB port.
- 4 Position the solar panel so that it is directly facing the sun.

## **Power the Solar Seat**

- 1 Locate the pouch on the back of the solar panel. Find the coaxial cord inside it is permanently affixed inside of the pouch.
- ② Take a charged Power74 power bank and plug in the coaxial cord.
- 3 Long press (3 second) the power button on the Power74 to turn power bank on.
- 4 Long press (3 seconds) the power button on the Solar Seat to turn on the heating function.
- ⑤ Once powered on, the LED light will blink. This indicates that the seat is on but not actively heating. To actively heat, you must activate the pressure switch in the seat by sitting in it.
- 6 Press the power button to toggle through the heat settings. The different lights indicate the different heat settings (see below).