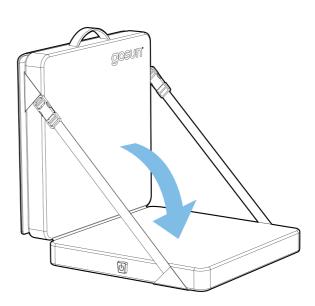

- 1 Open the solar seat to the upright position.
- ② If using in a chair, drape the solar panel over the back of the chair. If using on the ground, adjust the side straps to the desired recline position.
- 3 Power the solar seat see "Power the Solar Seat" section.
- 4 To turn Solar Seat off, either unplug from power bank or hold down the power button on the Seat for 3 seconds. To turn off the Power 74, hold down its power button for 3 seconds.