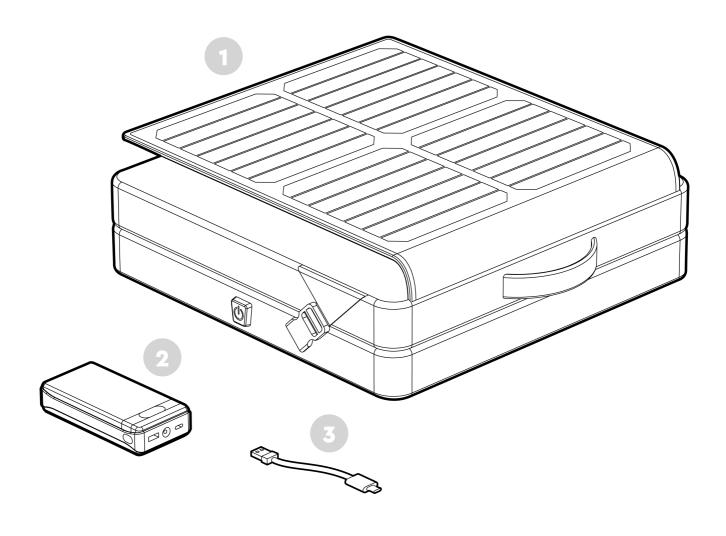

| Amperage      |                                              |
|                                                                                                                                                                                                                                                                                                                                                                                                               | Ports         | USB-A Female from solar panel                |

# In the Box



- 1 Heated Seat
- 2 Power 74
- 3 Power Cord

# **Warnings**

- The Solar Seat is only intended to be used with the Power74
  power bank. Using this product with other power banks may
  cause damage to the device or the Solar Seat.
- Do not machine wash the Solar Seat. Spot clean with warm water and a mild detergent.
- When using in a chair, do not have the solar panel sandwiched in between the seat and the chair back. Doing so could damage the solar panel. Instead, ensure that the panel drapes over the back of the chair.

# FAQ

- Can I use the Solar Seat while charging other devices? Yes you can, but you may see reduced charging speed when using multiple outputs from the Power 74 Battery.
- Can I use the Solar Seat if it is wet?

  It is not recommended to use the Solar Seat if it is we