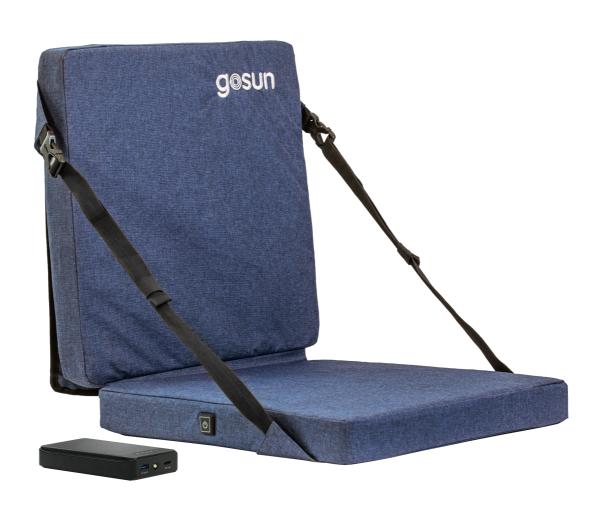

## **g⊚sun**° solar seat™

## **User Manual**

Heated Seat with 74 Wh Power Bank

# In the Box

- 1 Heated Seat
- 2 Power 74
- 3 Power Cord

## **Power the Solar Seat**

- 1 Locate the pouch on the back of the solar panel. Find the coaxial cord inside it is permanently affixed inside of the pouch.
- ② Take a charged Power74 power bank and plug in the coaxial cord.
- 3 Long press (3 second) the power button on the Power74 to turn power bank on.
- 4 Long press (3 seconds) the power button on the Solar Seat to turn on the heating function.
- ⑤ Once powered on, the LED light will blink. This indicates that the seat is on but not actively heating. To actively heat, you must activate the pressure switch in the seat by sitting in it.
- 6 Press the power button to toggle through the heat settings. The different lights indicate the different heat settings (see below).