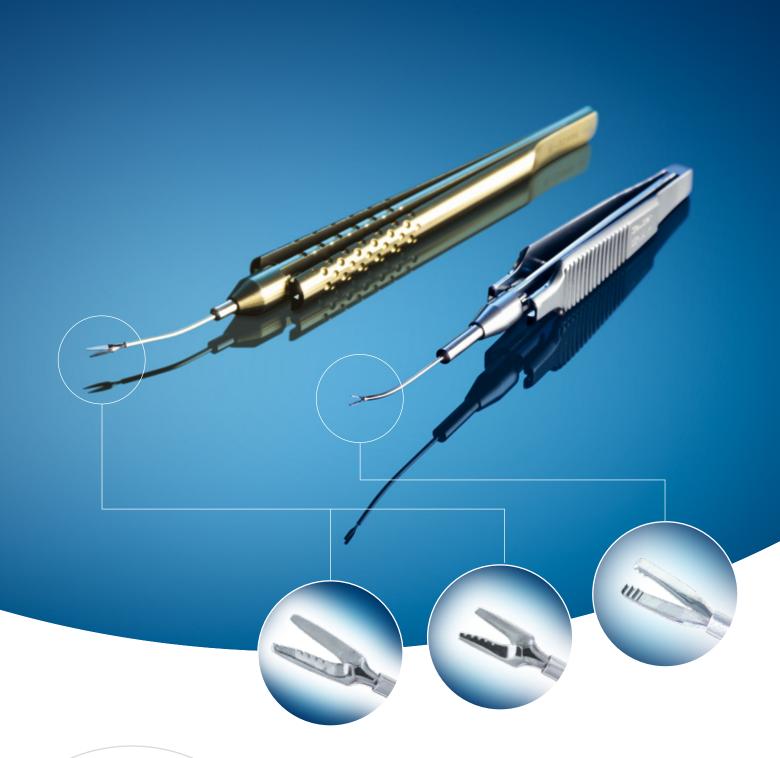

#### SNYDER-OSHER IOL SCISSORS

for cutting acrylic and silicone foldable IOLs lower notched blade to create IOL traction 18 gauge / 1.2 mm shaft overall length 150 mm

#### **SNYDER-OSHER IOL FORCEPS**

to hold the IOL while cutting it inside the capsular bag 2 mm long jaws with 0.5 mm serrated tips 22 gauge / 0.7 mm lightly curved shaft overall length 99 mm

G-32996 long model, 4.5 mm blades G-32998 short model, 3.5 mm blades

#### **IOL scissors:**

- Highest cutting efficiency thanks to sturdy and sharp blades
- · No sliding of the lens while cutting thanks to the grooves on the lower cutting blade
- Wide opening angle of the blades due to the special handle geometry

#### **IOL forceps:**

- · Secure holding of the lens while cutting it inside the capsular bag
- · Easy removal of lens fragments thanks to special grooves in the grasping area

GEUDER AG reserves the right to make changes to technical details in response to recent developments. GEUDER does not assume liability for the accuracy of each individual statement. Illustrations not drawn to scale.