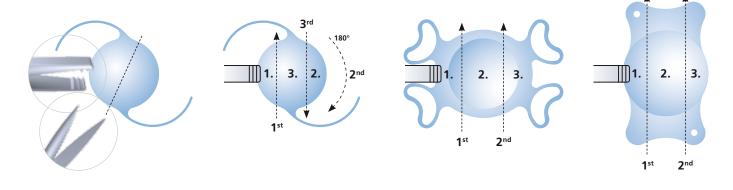

## SAFE AND FAST MINIMALLY INVASIVE EXPLANTATION OF ALL TYPES OF IOLS

#### **IOL scissors:**

- Highest cutting efficiency thanks to sturdy and sharp blades
- · No sliding of the lens while cutting thanks to the grooves on the lower cutting blade
- Wide opening angle of the blades due to the special handle geometry

#### **IOL forceps:**

- · Secure holding of the lens while cutting it inside the capsular bag
- · Easy removal of lens fragments thanks to special grooves in the grasping area

GEUDER AG reserves the right to make changes to technical details in response to recent developments. GEUDER does not assume liability for the accuracy of each individual statement. Illustrations not drawn to scale.