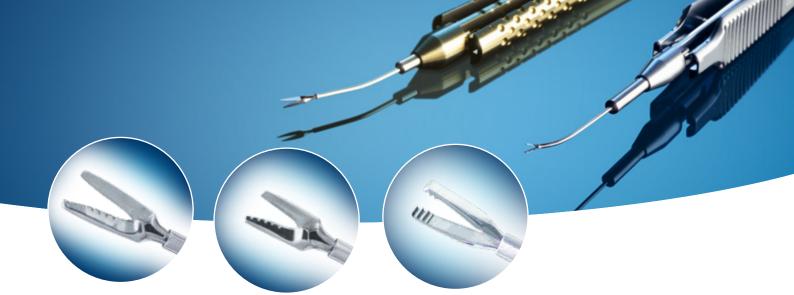

#### SNYDER-OSHER IOL SCISSORS

for cutting acrylic and silicone foldable IOLs lower notched blade to create IOL traction 18 gauge / 1.2 mm shaft overall length 150 mm

#### **SNYDER-OSHER IOL FORCEPS**

to hold the IOL while cutting it inside the capsular bag 2 mm long jaws with 0.5 mm serrated tips 22 gauge / 0.7 mm lightly curved shaft overall length 99 mm

G-32996 long model, 4.5 mm blades G-32998 short model, 3.5 mm blades