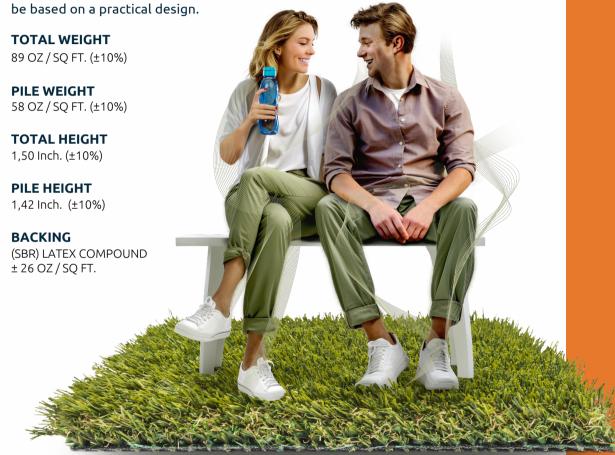

## **GP Greenland 36**

Are you a nature lover, enjoying its aromas, sounds and sensations? To do so, you need a suitable environment. Turf that is a pleasure to look at. Refined, well-balanced and with a luxurious appearance: elegance needs to

Retardancy

Permeable

| PRODUCT SPECIFICATIONS                |                                                                                                                                            |
|---------------------------------------|--------------------------------------------------------------------------------------------------------------------------------------------|
| APPLICATION                           | Landscape, garden lawns, Roof gardens, infrastructure                                                                                      |
| PRODUCTION PROCESS                    | TUFTED                                                                                                                                     |
| PILE MATERIAL                         | 100% monofilaments<br>C shape straight + diamond<br>Texturized. Environment friendly, U.V. Stabilized,<br>10.200 Dtex (7.200 Pe / 3000 pp) |
| COLOR                                 | Emerald Olive / Field Nut.                                                                                                                 |
| UV STABILITY                          | DIN 53387 STANDARD (6000 HRS)<br>W.O.M TEST ( 8 year UV warranty)                                                                          |
| PRIMARY BACKING                       | 100% PP -TAPES WOVEN + 10% PP<br>COLOURED FLEECE CA. 5 OZ / SQ YD.                                                                         |
| SECUNDAIRY BACKING                    | (SBR) LATEX COMPOUND ± 26 OZ / SQ YD.                                                                                                      |
| WATER PERMEABILITY                    | ± 16 gallon/ MIN / SQ YD.                                                                                                                  |
| TUFT GAUGE                            | *3/8*                                                                                                                                      |
| STITCHES (0,33 FT.)                   | ± 15                                                                                                                                       |
| STITCHES (SQ FT.)                     | ± 15.225                                                                                                                                   |
| INFILL SILICASAND<br>0,5-1.0 MM,80% Ø | ± 22 LB / SQ FT                                                                                                                            |
| ROLL DIMENSION                        | ± 82 Feet Length<br>± 13,12Feet Width                                                                                                      |