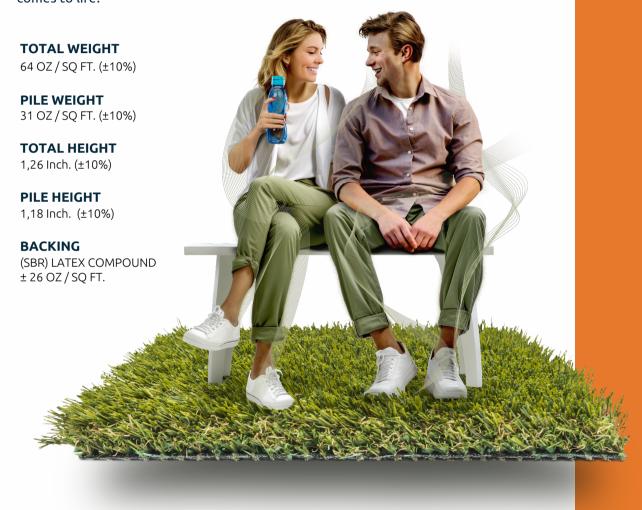

## **GP Glacier 30**

This amazing grass is non directional, super soft but strong and therefore extremely realistic. You won't believe what you see in your garden. Your lawn comes to life!

Resistance

| PRODUCT SPECIFICATIONS                |                                                                                                                                      |
|---------------------------------------|--------------------------------------------------------------------------------------------------------------------------------------|
| PRODUCT SPECIFICATIONS                |                                                                                                                                      |
| APPLICATION                           | Landscape, garden lawns, Roof gardens, infrastructure                                                                                |
| PRODUCTION PROCESS                    | TUFTED                                                                                                                               |
| PILE MATERIAL                         | 100% monofilaments<br>W - shape straight + Texturized. Environment friendly,<br>U.V. Stabilized,<br>7.600 Dtex (4.600 Pe / 3.000 Pp) |
| COLOR                                 | Dark Green Olive / Emerald / Field Nut.                                                                                              |
| UV STABILITY                          | DIN 53387 STANDARD (6000 HRS)<br>W.O.M TEST ( 8 year UV warranty)                                                                    |
| PRIMARY BACKING                       | 100% PP -TAPES WOVEN + 10% PP<br>COLOURED FLEECE CA. 5 OZ / SQ YD.                                                                   |
| SECUNDAIRY BACKING                    | (SBR) LATEX COMPOUND ± 26 OZ / SQ YD.                                                                                                |
| WATER PERMEABILITY                    | ± 16 gallon/ MIN / SQ YD.                                                                                                            |
| TUFT GAUGE                            | *3/8*                                                                                                                                |
| STITCHES (0,33 FT.)                   | ± 11                                                                                                                                 |
| STITCHES (SQ FT.)                     | ± 11.550                                                                                                                             |
| INFILL SILICASAND<br>0,5-1.0 MM,80% Ø | ± 22 LB / SQ FT                                                                                                                      |
| ROLL DIMENSION                        | ±82 Feet Length<br>±13,12Feet Width                                                                                                  |