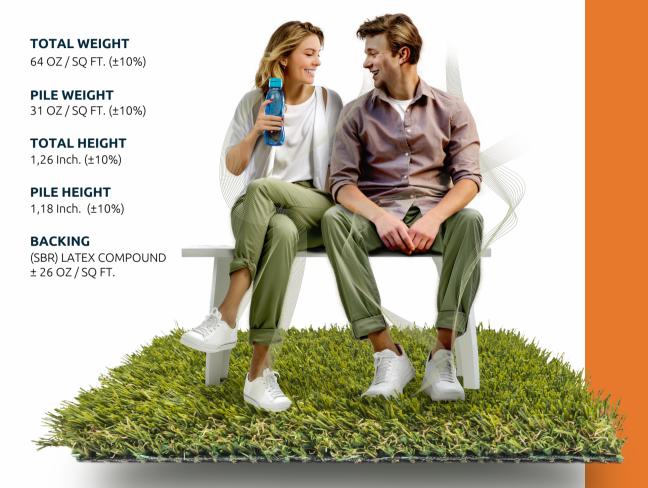

| PRODUCT SPECIFICATIONS                |                                                                                                                                         |
|---------------------------------------|-----------------------------------------------------------------------------------------------------------------------------------------|
| APPLICATION                           | Landscape, garden lawns, Roof gardens, infrastructure                                                                                   |
| PRODUCTION PROCESS                    | TUFTED                                                                                                                                  |
| PILE MATERIAL                         | 100% monofilaments<br>M - shape straight + Texturized. Environment friendly,<br>U.V. Stabilized,<br>7.600/14 Dtex (4.600 Pe / 3.000 Pp) |
| COLOR                                 | Dark Green Olive / Emerald / Field Nut.                                                                                                 |
| UV STABILITY                          | DIN 53387 STANDARD (6000 HRS)<br>W.O.M TEST ( 8 year UV warranty)                                                                       |
| PRIMARY BACKING                       | 100% PP -TAPES WOVEN + 10% PP<br>COLOURED FLEECE CA. 7 OZ / SQ YD.                                                                      |
| SECUNDAIRY BACKING                    | (SBR) LATEX COMPOUND ± 26 OZ / SQ YD.                                                                                                   |
| WATER PERMEABILITY                    | ± 16 gallon/ MIN / SQ YD.                                                                                                               |
| TUFT GAUGE                            | *3/8*                                                                                                                                   |
| STITCHES (0,33 FT.)                   | ± 15                                                                                                                                    |
| STITCHES (SQ FT.)                     | ± 15.750                                                                                                                                |
| INFILL SILICASAND<br>0,5-1.0 MM,80% Ø | ± 22 LB / SQ FT                                                                                                                         |
| ROLL DIMENSION                        | ± 82 Feet Length<br>± 13,12Feet Width                                                                                                   |