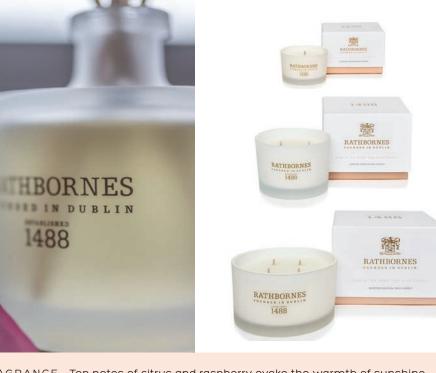

# Dublin Discovery Set

DUBLIN RETREAT MUSK, BLACK EBONY & AMBER

DUBLIN CHRISTMAS EUCALYPTUS, MINT & PINE

Rathbornes is proud to introduce a new Dublin Discovery Set, an exclusive collection comprising five fragrant favourites, each nspired by the historic capital - Dublin City.

The Dublin Discovery Set invites you to embark on a sensory journey through the diverse landscapes of Dublin. This journey seamlessly weaves together the art of fragrance with the art of storytelling. Each candle within the set tells a unique story, drawing inspiration from various corners of the capital. The "Dublin Dusk" scent transports you to Dublin's breathtaking coastline, while the "Dublin Retreat" fragrance captures the essence of the iconic Phoenix Park, a lush tranguil sanctuary nestled within the city.

DUBLIN DUSK SMOKED OUD & OZONIC ACCORDS

DUBLIN DAWN IRISH ROCK ROSE, POMMEGRANATE & RASPBERRY LATEBORNES LIGO

DUBLIN TEA ROSE OUD & PATCHOULI

DUBLIN DISCOVERY SET

RATHBORNES

RATHBORNES

Our candles are made from our unique blend of 100% natural paim oil free sustainable waxes.