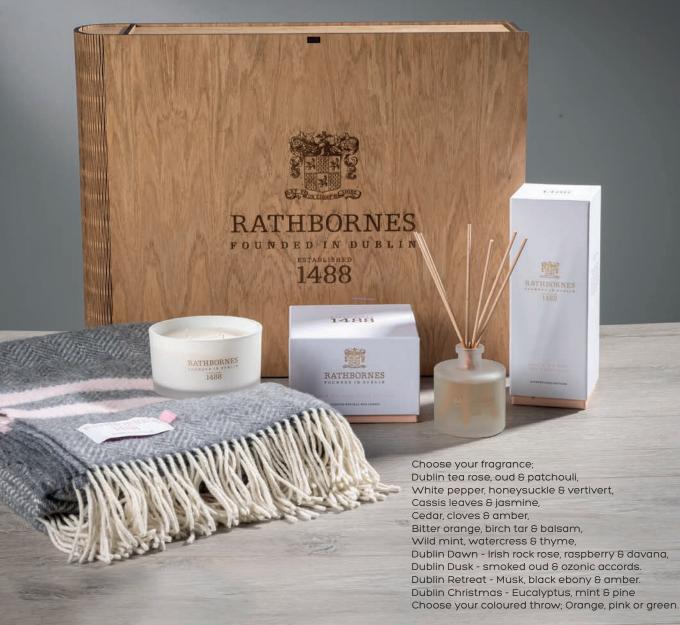

# Dublin Discovery Set

DUBLIN RETREAT MUSK, BLACK EBONY & AMBER

DUBLIN CHRISTMAS EUCALYPTUS, MINT & PINE

Rathbornes is proud to introduce a new Dublin Discovery Set, an exclusive collection comprising five fragrant favourites, each nspired by the historic capital - Dublin City.

The Dublin Discovery Set invites you to embark on a sensory journey through the diverse landscapes of Dublin. This journey seamlessly weaves together the art of fragrance with the art of storytelling. Each candle within the set tells a unique story, drawing inspiration from various corners of the capital. The "Dublin Dusk" scent transports you to Dublin's breathtaking coastline, while the "Dublin Retreat" fragrance captures the essence of the iconic Phoenix Park, a lush tranguil sanctuary nestled within the city.

DUBLIN DUSK SMOKED OUD & OZONIC ACCORDS

DUBLIN DAWN IRISH ROCK ROSE, POMMEGRANATE & RASPBERRY LATEBORNES LIGO

DUBLIN TEA ROSE OUD & PATCHOULI

DUBLIN DISCOVERY SET

RATHBORNES

RATHBORNES

Our candles are made from our unique blend of 100% natural paim oil free sustainable waxes.

# For that extra special gift cashmere 8 merino throw, 2 wick candle 8 diffuser