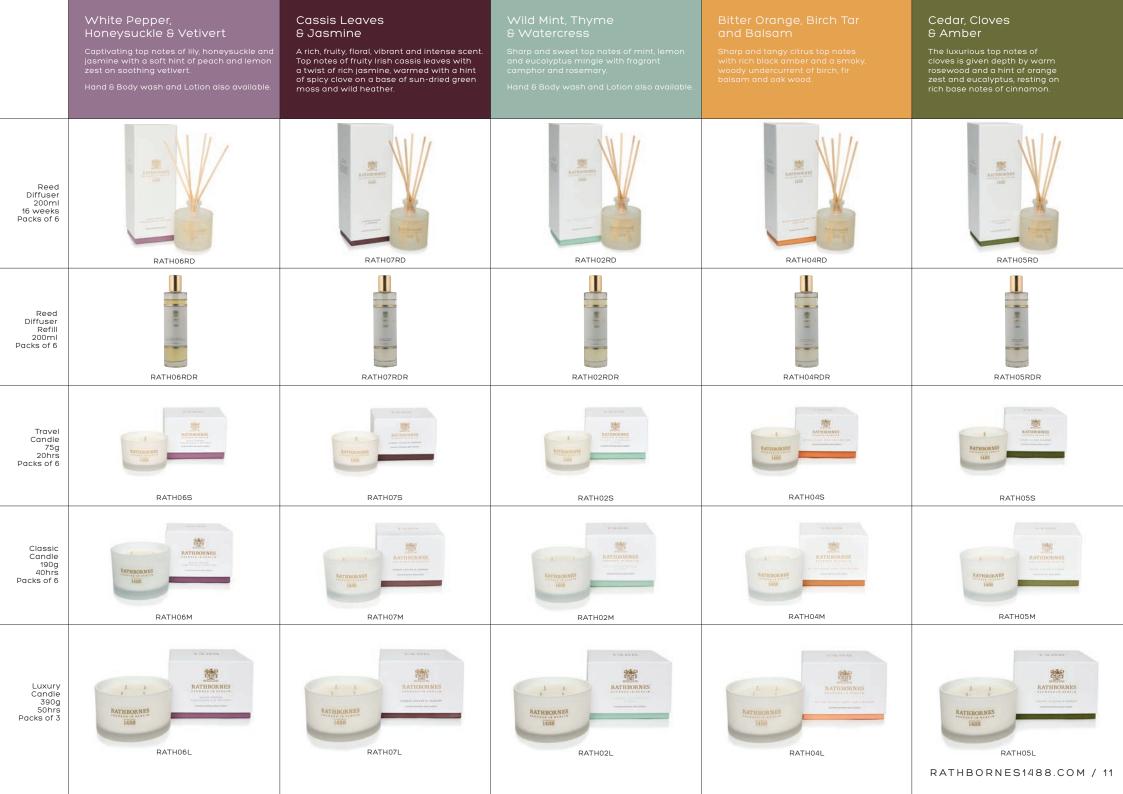

### Bath & Body LEAVES SKIN BEAUTIFULLY CLEAN, SOFT & NOURISHED

Discover our Irish-inspired luxury wash and lotion duo's. Packed with nourishing local ingredients including soothing lavender seaweed, gentle chamomile extract and detoxifying ginseng root for a truly nourishing experience.

Available in: Hand & body wash, hand & body lotion, sold seperately or in a gift box duo. Choose from; Dublin Tea Rose, Wild Mint, Watercress & Thyme and White Pepper, honeysuckle & vetivert.

RATHBORNES

|                                                     | Dublin Tea Rose<br>oud & patchouli<br>Top notes of citrus and raspberry evoke<br>the warmth of sunshine, blended with<br>middle notes of creamy rosebuds, vanilla<br>and a luscious base of oud and patchouli.<br>Hand & Body wash and Lotion, Luxury Room<br>Mist also available. | Dublin Dawn, Irish rock rose,<br>pomegranate & respberry<br>The crispness of the dewy morning Dublin<br>air is met with crisp Irish Rock Roses.<br>With top notes of raspberries and<br>pomegranates, layered with notes of rich<br>davana laced with relaxing patchouli<br>and amber accords. | Dublin Dusk<br>Smoked oud & ozonic accords<br>Rich ozonic accords from the Irish coast<br>with a crisp freshness of aromatic woods<br>of smoked oud and aged cedar. Whilst the<br>dark spicy tones of ginger, pepper and anise<br>reveal a base of sweet resins, patchouli and<br>soft musk. | Dublin Retreat<br>Musk, black ebony & amber<br>A woody fragrance inspired by Dublin's<br>Phoenix Park containing musk at the core<br>complemented by fresh violet leaves and<br>spicy top notes of nutmeg and cardamon on a<br>base of cedar wood, black ebony and amber. | Dublin Christmas<br>Eucalyptus, mint & pine<br>An aromatic woody fragrance opening with<br>green eucalyptus leaves, mint sprigs, juicy<br>orange and pine sap. Warm spices of clove<br>and cinnamon in the heart with hints of<br>juniper berries add a festive feel all resting<br>on musk, earthy patchouli, sandalwood and<br>vanilla to create that perfect Dublin Christmas. |
|-----------------------------------------------------|------------------------------------------------------------------------------------------------------------------------------------------------------------------------------------------------------------------------------------------------------------------------------------|------------------------------------------------------------------------------------------------------------------------------------------------------------------------------------------------------------------------------------------------------------------------------------------------|----------------------------------------------------------------------------------------------------------------------------------------------------------------------------------------------------------------------------------------------------------------------------------------------|---------------------------------------------------------------------------------------------------------------------------------------------------------------------------------------------------------------------------------------------------------------------------|-----------------------------------------------------------------------------------------------------------------------------------------------------------------------------------------------------------------------------------------------------------------------------------------------------------------------------------------------------------------------------------|
| Reed<br>Diffuser<br>200ml<br>16 weeks<br>Packs of 6 | RATHOIRD                                                                                                                                                                                                                                                                           | RATHO9RD                                                                                                                                                                                                                                                                                       | RATHOSRD                                                                                                                                                                                                                                                                                     | RATHIORD                                                                                                                                                                                                                                                                  | RATH11RD                                                                                                                                                                                                                                                                                                                                                                          |
| Reed<br>Diffuser<br>Refill<br>200ml<br>Packs of 6   | RATHO1RDR                                                                                                                                                                                                                                                                          | RATHO9RDR                                                                                                                                                                                                                                                                                      | RATHOBRDR                                                                                                                                                                                                                                                                                    | RATHIORDR                                                                                                                                                                                                                                                                 | RATH11RDR                                                                                                                                                                                                                                                                                                                                                                         |
| Travel<br>Candle<br>75g<br>20hrs<br>Packs of 6      | RATHOIS                                                                                                                                                                                                                                                                            | RATH09S                                                                                                                                                                                                                                                                                        | RATH08S                                                                                                                                                                                                                                                                                      | RATH10S                                                                                                                                                                                                                                                                   | RATHO8S                                                                                                                                                                                                                                                                                                                                                                           |
| Classic<br>Candle<br>190g<br>40hrs<br>Packs of 6    | RATHONM                                                                                                                                                                                                                                                                            | RATHO9M                                                                                                                                                                                                                                                                                        | RATHOBM                                                                                                                                                                                                                                                                                      | RATH10M                                                                                                                                                                                                                                                                   | RATHIIM                                                                                                                                                                                                                                                                                                                                                                           |
| Luxury<br>Candle<br>390g<br>50hrs<br>Packs of 3     | ATTHORNES<br>1488                                                                                                                                                                                                                                                                  |                                                                                                                                                                                                                                                                                                |                                                                                                                                                                                                                                                                                              | RETERENTS<br>THE                                                                                                                                                                                                                                                          |                                                                                                                                                                                                                                                                                                                                                                                   |

RATH01L

RATH09L

RATH08L

RATH10L

RATH11L RATHBORNES1488.COM / 10