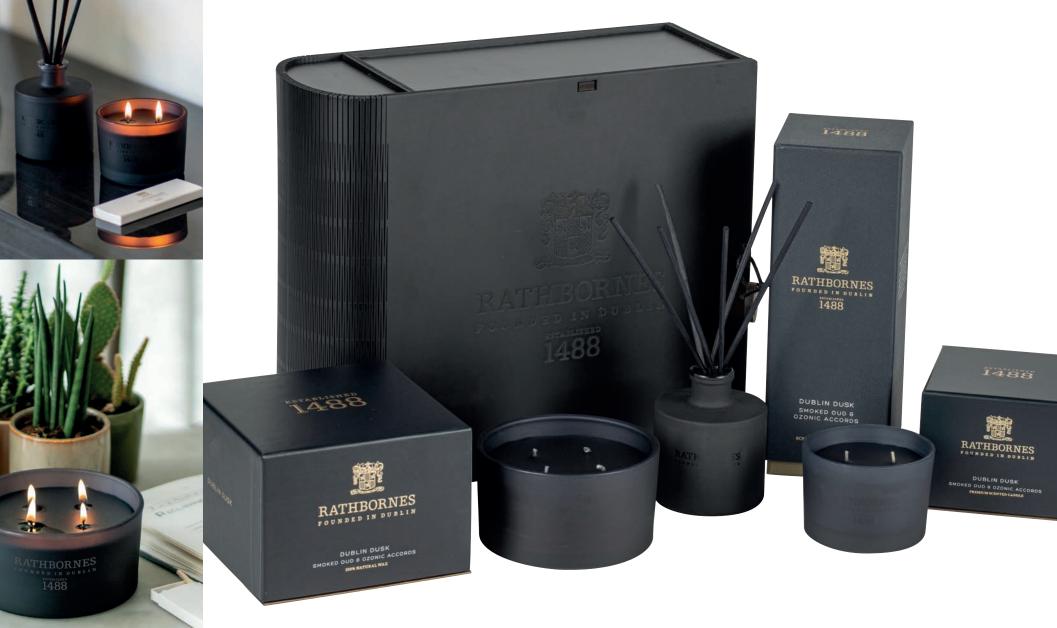

# Dusk & Dawn Gift Set

THE PERFECT PAIRING

Our candles are made from our unique blend of 100% natural palm oil free sustainable waxes.

DUBLIN DUSK - SMOKED OUD & OZONIC ACCORDS DUBLIN DAWN - IRISH ROCK ROSE, POMEGRANATE & RASPBERRY

Candle and diffuser gift box containing classic 2 wick candle 190g, up to 40 hours burn time and reed diffuser 200ml.

Shown here with; Dublin Dusk - smoked oud & ozonic accords. Gifted with an orange throw.

# For that extra special gift DUBLIN DUSK GIFT SET