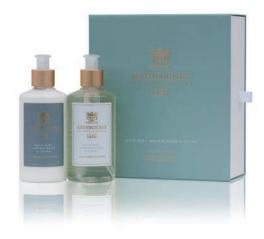

### Bath & Body LEAVES SKIN BEAUTIFULLY CLEAN, SOFT & NOURISHED

Discover our Irish-inspired luxury wash and lotion duo's. Packed with nourishing local ingredients including soothing lavender seaweed, gentle chamomile extract and detoxifying ginseng root for a truly nourishing experience.

Available in: Hand & body wash, hand & body lotion, sold seperately or in a gift box duo. Choose from; Dublin Tea Rose, Wild Mint, Watercress & Thyme and White Pepper, honeysuckle & vetivert.

RATHBORNES