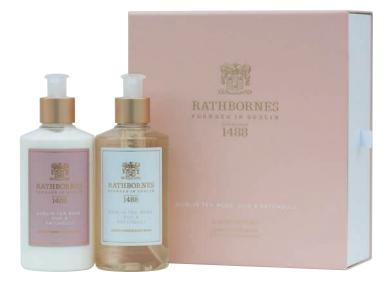

### Bath & Body LEAVES SKIN BEAUTIFULLY CLEAN, SOFT & NOURISHED

Discover our Irish-inspired luxury wash and lotion duo's. Packed with nourishing local ingredients including soothing lavender seaweed, gentle chamomile extract and detoxifying ginseng root for a truly nourishing experience.

Available in: Hand & body wash, hand & body lotion, sold seperately or in a gift box duo. Choose from; Dublin Tea Rose, Wild Mint, Watercress & Thyme and White Pepper, honeysuckle & vetivert.

RATHBORNES