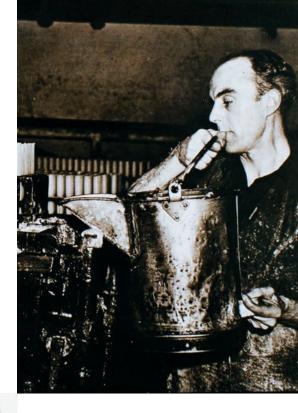

# It's all in the history here at Rathbornes...

1488 - Four years before Christopher Columbus set sale for the America's Joseph Rathborne came to Dublin from Chester UK and established a candle manufacturing business in Dublin's Wynetavern Street.

> RATHBORNES FOUNDED IN DUBLIN 1488

**Circa 1620** - The relocation to the North side of the Liffey - St Mary's Abbey, Prussia Street and later Parnell Street. From 1700 onwards the firm gradually expanded, securing the contract to supply the streets of Dublin with light - the light being the humble candle. In addition, the company secured the lucrative contracts supplying lighthouses around the coast.

1764 - Relocation to Dunsinea, Castleknock.

1914 - The last member of the Rathborne Family to run the factory, Henry Burnley Rathborne, sold the factory to John Barrington and Sons who in turn transferred the business to Shell in 1923.

HBORNES

1925 - Relocation to East Wall Road. Shell kept on the manager of Henry B Rathborne who remained with the firm until after the Second World War.

1966 - Rathbornes acquired Lalor Ltd - the biggest rationalisation in the history of Irish Candle making, consolidating production of both companies in East Wall Road.