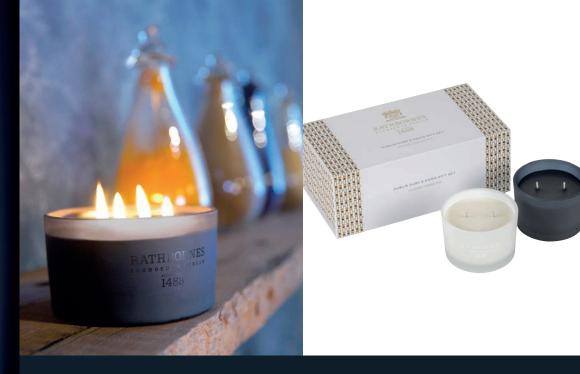

# Candle & Diffuser Gift Set

LUXURIOUSLY SCENTED 100% NATURAL WAX CANDLE & REED DIFFUSER GIFT SET

BUBLIN TEC ROBE

Available in DUBLIN TEA ROSE, OUD & PATCHOULI. Also CEDAR, CLOVES & AMBER.

HBORNES

Our candles are made from our unique blend of 100% natural palm oil free sustainable waxes.

Candle and diffuser gift box containing classic 2 wick candle 190g, up to 40 hours burn time and reed diffuser 200ml.

RATHBORNES1488.COM / 3

ATHBORNES Idage