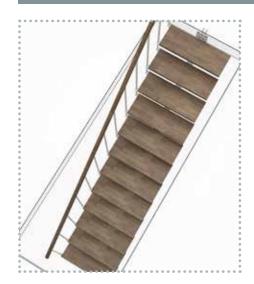

## STRAIGHT CONFIGURATION WITH 12 STEPS

## **12 STEPS** (13 RISERS)

Height between floors:
Min. 241 cm
Max. 289 cm
(Max. 313 cm
with 'Extra Spacers' accessory)

|   | 12<br>11<br>10 | L (cm) | A (cm) |       |
|---|----------------|--------|--------|-------|
|   | 9              |        | Min    | Max   |
| Α | 8<br>7         | 65     | 250    | 277,5 |
|   | 6<br>5         | 75     | 250    | 277,5 |
|   | 3              | 85     | 283    | 305   |
|   | 1              | 95     | 283    | 305   |
|   |                |        | •      |       |

Using the following configurations, it is possible to determine the direction of climbing, entry and exit of the stair based on the number of steps.

The measurements indicate the footprint of the stair on the ground.