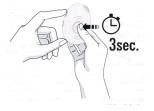

Power OFF: Press and hold the side button and SOS button together for 3 seconds until the LEDs turn off.

Activate an SOS Alarm: In case of an emergency, press the SOS button for 3-4 seconds till you hear a voice prompt activating an SOS Alarm and it will connect you to an operator. You can stop the SOS call by pressing the SOS button.