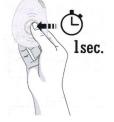

## SMART MED ALERT

866-339-3827 support@smartmedalert.com www.smartmedalert.com **Power ON:** Press the SOS Button for 1 second, all the LEDs will flash rapidly. The device can also be turned on automatically by placing it on the magnetic charger.