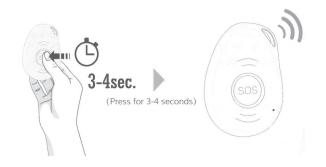

Power OFF: Press and hold the side button and SOS button together for 3 seconds until the LEDs turn off.

Activate an SOS Alarm: In case of an emergency, press the SOS button for 3-4 seconds till you hear a voice prompt activating an SOS Alarm and it will connect you to an operator. You can stop the SOS call by pressing the SOS button.