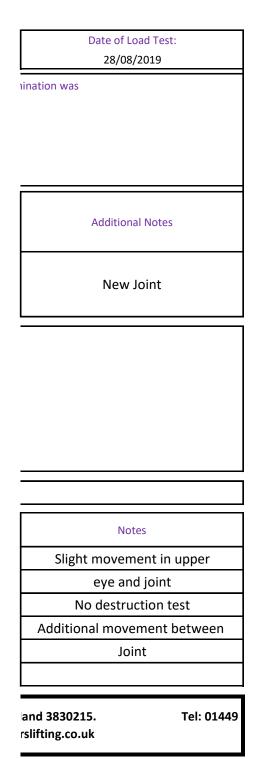

## **Report of**

| Report Number:<br>56317-C                                                                              | Job Number:<br>56317 | Detailed Results. Page 2 |                                                                                       | Date of Report:<br>03/10/2019           |
|--------------------------------------------------------------------------------------------------------|----------------------|--------------------------|---------------------------------------------------------------------------------------|-----------------------------------------|
| Name and address o<br>was made:<br>Vertical Leisure Ltd<br>Unit 2, 181 Victoria<br>New Barnet<br>Herts |                      | n the test               | Address of premi<br>made:<br>Bickers Lifting<br>Ivy Farm Work<br>Coddenham<br>Suffolk |                                         |
| Item ID/ Asset No                                                                                      | Product/Pro          | oduct Description        | Working Load<br>Limit                                                                 | Date of Last<br>thorough<br>Examination |
| XFP-45CR-PRO                                                                                           | 0                    |                          | ТВС                                                                                   | N/A                                     |

## **Results:**

| Weight Applied (KGs) | Defelection (mm) | Permanent Set (mm) |
|----------------------|------------------|--------------------|
| 1800                 | 0                | 0                  |
|                      |                  |                    |
| 3500                 | 0                | 0                  |
|                      |                  |                    |
|                      |                  |                    |
|                      |                  |                    |