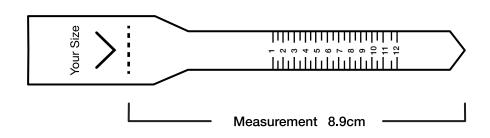

## Printable Ring Sizing Guide

## Step 01

Follow the steps below to ensure that your guide prints to the correct size.

- In print options set scaling to 'none' or 'no page scaling". It's important to print at full size.
- After printing use a ruler to measure from the dotted line to the tip.

## Step 02

Cut out your ring sizing guide. Make a small cut on the dotted line. Slide the end through with the numbers facing outward and place on finger.