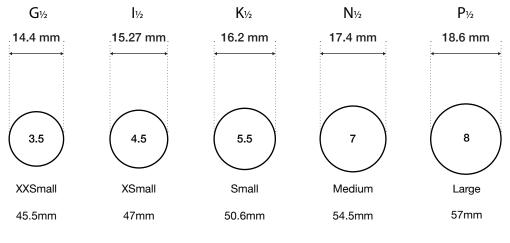

## NINA GORDON

To find your Nina Gordon ring size, simply measure the circumference of your finger, or measure the internal diameter (one side to the other) of an existing ring and match it to the chart below. Measurements are approximate.

Circumference