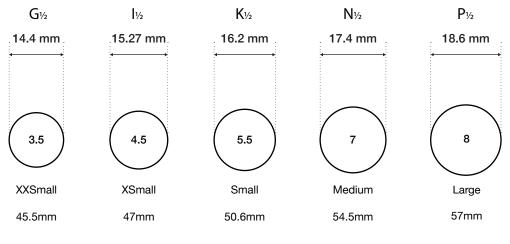

## FLASH

To find your Flash Jewellery ring size, simply measure the circumference of your finger, or measure the internal diameter (one side to the other) of an existing ring and match it to the chart below. Measurements are approximate.

Circumference