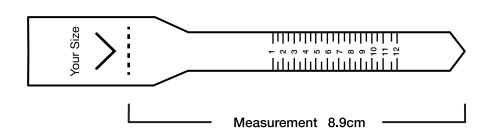

## Printable Ring Sizing Guide

## Step 01

Follow the steps below to ensure that your guide prints to the correct size.

- In print options set scaling to 'none' or 'no page scaling". It's important to print at full size.
- After printing use a ruler to measure from the dotted line to the tip.

## Step 02

Cut out your ring sizing guide. Make a small cut on the dotted line. Slide the end through with the numbers facing outward and place on finger.