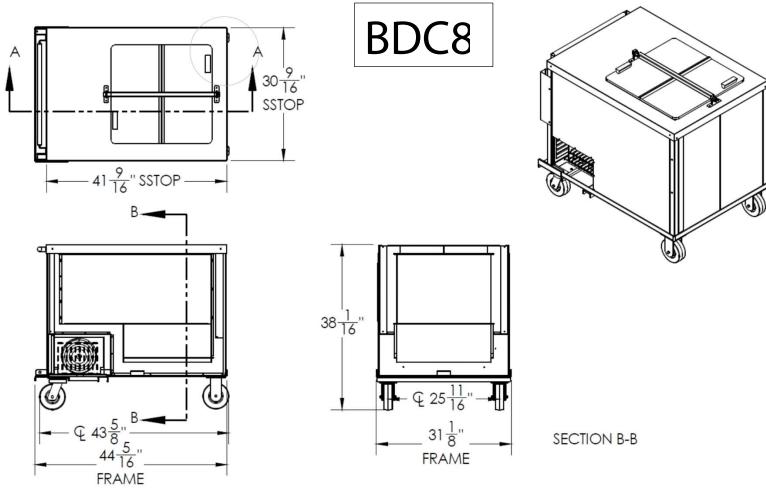

## **BDC8 COLDPLATE PUSHCART**

| MODEL                 | BDC8             |
|-----------------------|------------------|
| TUB CAPACITY          | (10) 3-GAL CANS  |
| TOP FACING            | 6 FACING         |
| BOTTOM STORAGE        | 4 STORAGE        |
| COMPRESSOR HORSEPOWER | 1/3 HORSEPOWER   |
| ELECTRICAL - STANDARD | 115 VOLT, 5 AMPS |
| ELECTRICAL - OPTIONAL | 220 VOLT, 5 AMPS |
| REFRIGERANT           | R290             |

SECTION A-A

Ø 2106 NW 67th Pl Ste 1 Gainesville, FL, 32653
⊕ www.ices.cool ∂ 775-283-8274 ⊠ sales@ices.cool, ventas@ices.cool