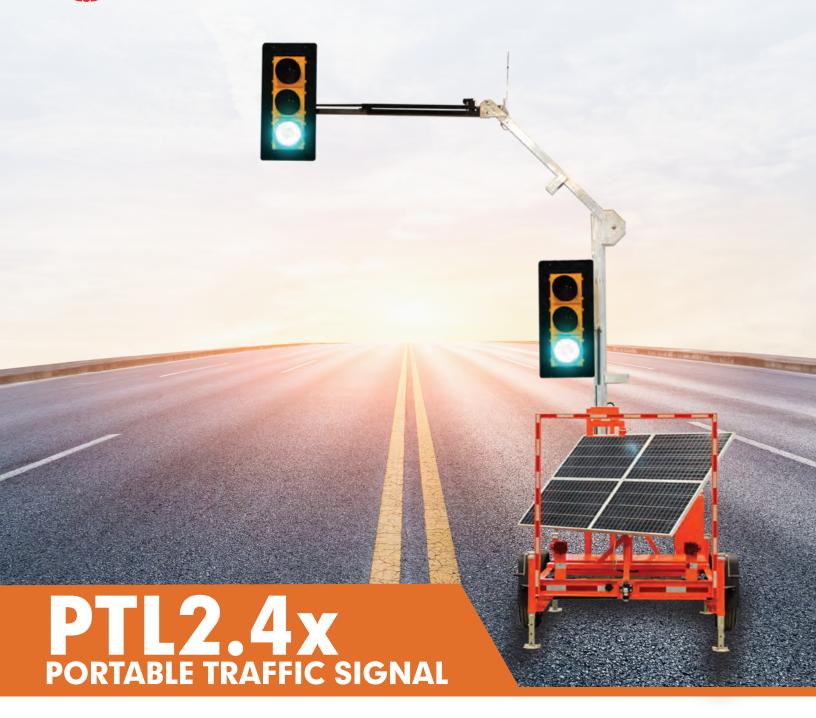

The reliable PTL2.4x Portable Traffic Signal is ideal for continuous operation for your long-term traffic control needs. The PTL2.4x is engineered for safety in work-zones including lane closures, cross-roads and intersections.

## **KEY FEATURES INCLUDE:**

- Use up to twenty signal trailers on a single site for work zones with high quantities of intersecting driveways and/or side roads
- Large Full Colour Display 480p LCD display with easy to read menus and intuitive setup procedures
- · Electric actuator lift system
- Dual-head with custom features for increased visibility
- 400 watt solar array with 360 degrees rotation range and tilt range of 0 to 60 degrees