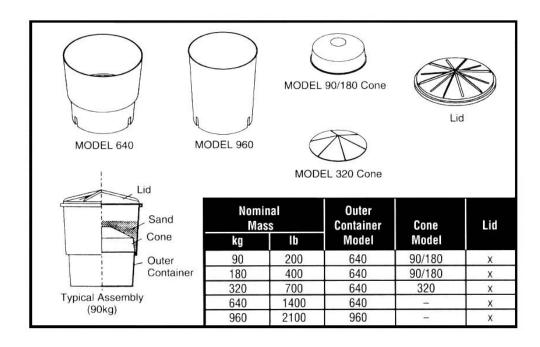

## **ENERGITE® III**

The ENERGITE® III sand barrel array is a gating, non-redirective crash cushion consisting of a configuration of sand-filled modules. Each module in the array consists of a one-piece barrel, a lid, and in some cases, a cone insert. The ENERGITE® III is tested to both NCHRP Report 350 and MASH 2016 Test Level 3. It can be installed in both permanent and work zone applications and can be used to shield fixed objects in low frequency areas.

## **FEATURES**

- Cone insert adjusts sand capacity and height.
- Stackable barrel design for easier storage.
- Solid barrel bottom helps facilitate lifting and transporting of barrels when assembled and filled.
- Tested to both MASH 2016 and NCHRP 350.

## **ASSEMBLY AND MAINTENANCE**

- Two or three parts per module.
- One-piece barrel design helps facilitate installation.

WWW.VALTIR.COM 1.888.323.6374