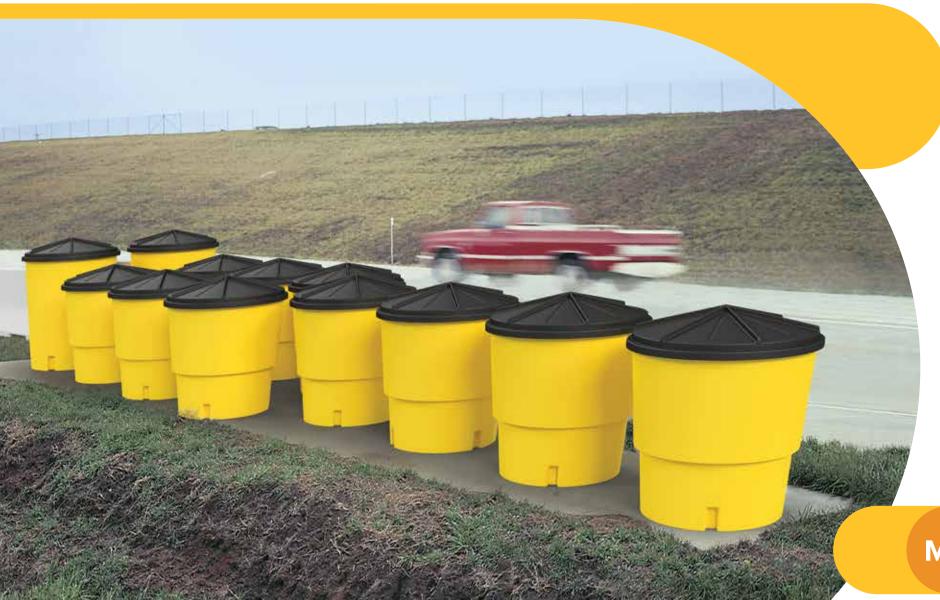

## **ENERGITE® III**

The ENERGITE® III sand barrel array is a gating, non-redirective crash cushion consisting of a configuration of sand-filled modules. Each module in the array consists of a one-piece barrel, a lid, and in some cases, a cone insert. The ENERGITE® III is tested to both NCHRP Report 350 and MASH 2016 Test Level 3. It can be installed in both permanent and work zone applications and can be used to shield fixed objects in low frequency areas.

## **FEATURES**

- Cone insert adjusts sand capacity and height.
- Stackable barrel design for easier storage.
- Solid barrel bottom helps facilitate lifting and transporting of barrels when assembled and filled.
- Tested to both MASH 2016 and NCHRP 350.