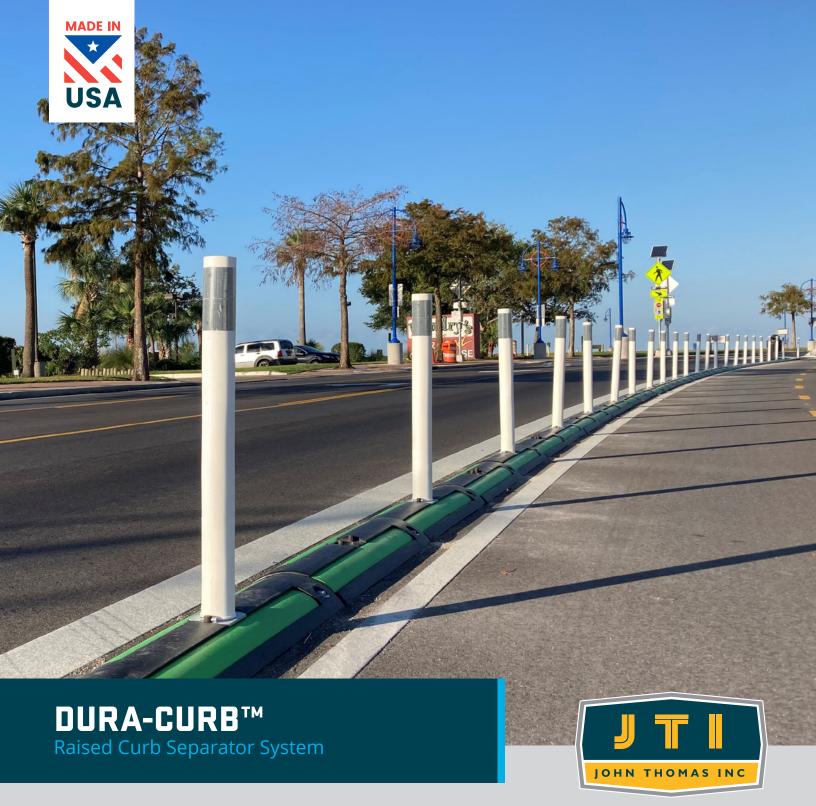

# **DURA-CURB™**

Raised Curb Separator System

#### **LOW MAINTENANCE - WITHSTANDS REPEATED IMPACTS**

Dura-Curb is the industry's only SEVERE USE raised curb separator system. It is made of HMW/HDPE plastic and withstands repeated impacts to significantly reduce maintenance time and costs compared to ordinary curb products.

#### FEATURES .....

- » Modular design easy installation
- » Made of resilient HMW/HDPE plastic
- » Withstands repeated impacts
- » Superior UV resistance
- » Unaffected by road salts and oils
- » Integrated color strips superior delineation
- » Optional reflective arches for added visibility
- » Quick Release Base Mechanism for posts
- » Available with a variety of post colors/styles
- » Durable USA-MADE construction