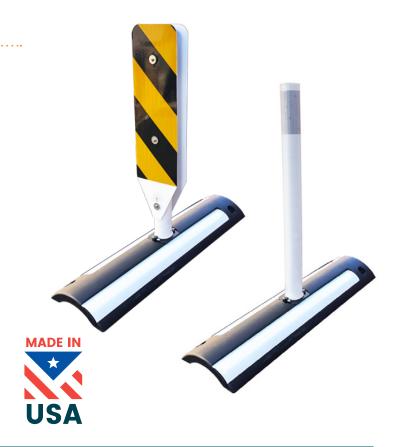

#### FEATURES .....

- » Modular design easy installation
- » Made of resilient HMW/HDPE plastic
- » Withstands repeated impacts
- » Superior UV resistance
- » Unaffected by road salts and oils
- » Integrated color strips superior delineation
- » Optional reflective arches for added visibility
- » Quick Release Base Mechanism for posts
- » Available with a variety of post colors/styles
- » Durable USA-MADE construction

#### **LOW MAINTENANCE - WITHSTANDS REPEATED IMPACTS**

Dura-Curb is the industry's only SEVERE USE raised curb separator system. It is made of HMW/HDPE plastic and withstands repeated impacts to significantly reduce maintenance time and costs compared to ordinary curb products.