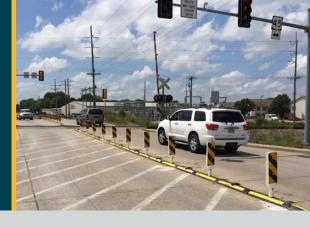

### **BUILT FOR YOU - EQUIPPED YOUR WAY!**

JTI's products are proudly MADE IN THE USA. Dura-Curb is modular so it can be used in a variety of applications. We can assist you with configuring Dura-Curb for your application.

#### FEATURES .....

- » Modular design easy installation
- » Made of resilient HMW/HDPE plastic
- » Withstands repeated impacts
- » Superior UV resistance
- » Unaffected by road salts and oils
- » Integrated color strips superior delineation
- » Optional reflective arches for added visibility
- » Quick Release Base Mechanism for posts
- » Available with a variety of post colors/styles
- » Durable USA-MADE construction