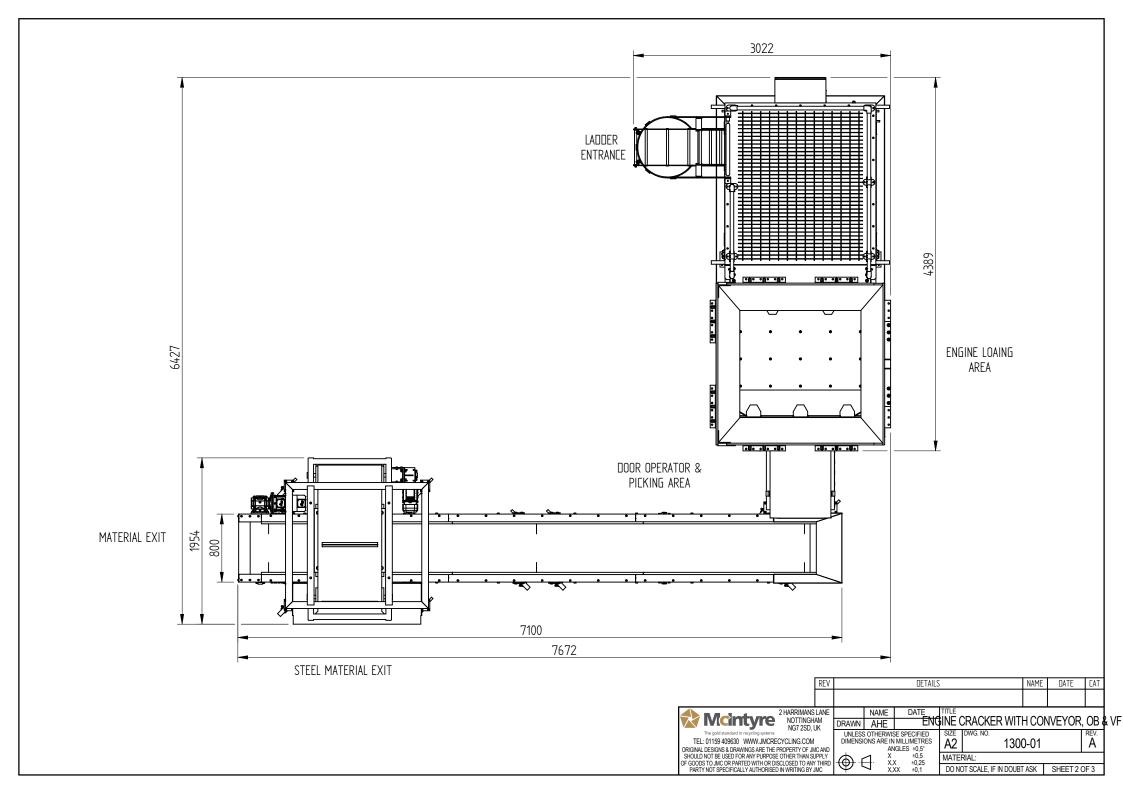

NOTES:

CAT

1) CONVEYOR, OB AND VF ARE ALL MOVEABLE

2) LOADING OF ENGINE CRACKER ON OPOSITE SIDE TO WHERE OPERATOR IS

3) NO PERSONS SHOULD BE OPERATING THE MACHINE ON THE ABOVE PLATFORM, THIS IS FOR MAINTENACE ONLY

4) ENGINE CRACKER BUND MUST BE SUPPLIED TO ACCOMODATE THE VIBRATING FEEEDER

ELECTRICAL SPECIFICATION @ 380 415V

Engine Cracker – 45kw, 3ph, 81.1a

CONVEYOR - 3KW, 3PH, 6.17A

OVERBAND MAGNET - 1.5KW, 3PH, 3.4A

VIBRATING FEEDER - 230V, 1PH, 7.5A

125A SUPPLY REQUIRED TO RUN FULL SYSTEM, D-BREAKERS SHOULD BE USED

| ANE           |       | NAME        | DATE                                         | TITLE                           |                       |     |           |      |  |  |
|---------------|-------|-------------|----------------------------------------------|---------------------------------|-----------------------|-----|-----------|------|--|--|
| M<br>K        | DRAWN | AHE         | 10/03/20                                     | ENGINE CRACKER WITH CONVEYOR, C |                       |     |           |      |  |  |
| CAND          |       | ONS ARE IN  | SE SPECIFIED<br>I MILLIMETRES<br>IGLES ±0,5° | A3                              |                       |     |           |      |  |  |
| PPLY<br>THIRD | (A) ( | 1. X        | ±0,5                                         | MATERIAL:                       |                       |     |           |      |  |  |
| AC            | 9     | <b>√</b> ^, |                                              | DO NO                           | OT SCALE, IF IN DOUBT | ASK | SHEET 1 C | )F 3 |  |  |