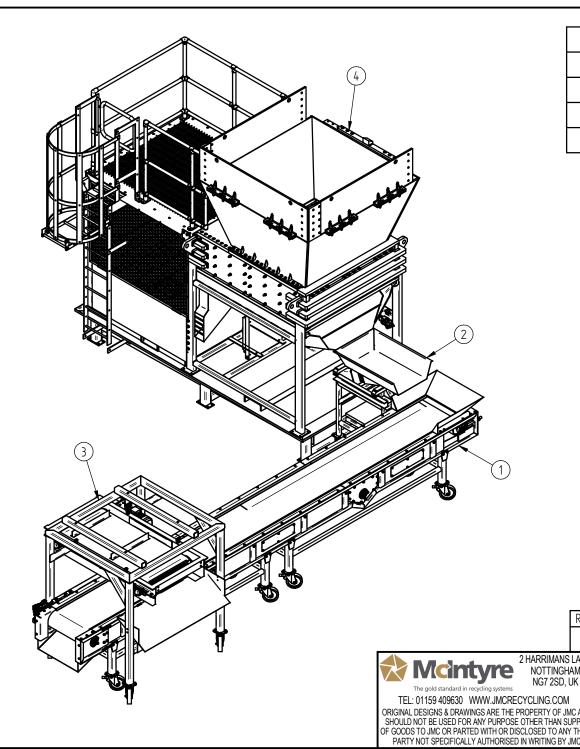

| Item | Document Number | Rev | Title                          | Qty |
|------|-----------------|-----|--------------------------------|-----|
| 1    | 1200-10-0001    | Α   | PICKING CONVEYOR               | 1   |
| 2    | 1200-10-0410    | Α   | VIBRATORY FEED SYSTEM          | 1   |
| 3    | 1200-17-0000    | В   | FICKING BELT WITH OB MAGNET    | 1   |
| 4    | 1300-01-0000    | A   | ENGINE CRACKER ASSEMBLY (BOSS) | 1   |

NOTES:

CAT

1) CONVEYOR, OB AND VF ARE ALL MOVEABLE

2) LOADING OF ENGINE CRACKER ON OPOSITE SIDE TO WHERE OPERATOR IS

3) NO PERSONS SHOULD BE OPERATING THE MACHINE ON THE ABOVE PLATFORM, THIS IS FOR MAINTENACE ONLY

4) ENGINE CRACKER BUND MUST BE SUPPLIED TO ACCOMODATE THE VIBRATING FEEEDER

ELECTRICAL SPECIFICATION @ 380 415V

Engine Cracker – 45kw, 3ph, 81.1a

CONVEYOR - 3KW, 3PH, 6.17A

OVERBAND MAGNET - 1.5KW, 3PH, 3.4A