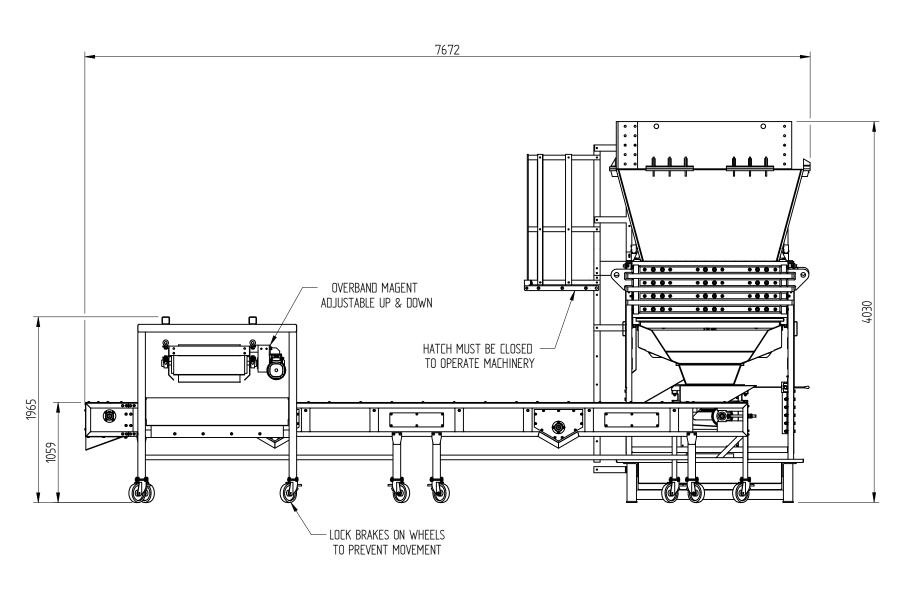

NOTES:

CAT

1) CONVEYOR, OB AND VF ARE ALL MOVEABLE

2) LOADING OF ENGINE CRACKER ON OPOSITE SIDE TO WHERE OPERATOR IS

3) NO PERSONS SHOULD BE OPERATING THE MACHINE ON THE ABOVE PLATFORM, THIS IS FOR MAINTENACE ONLY

4) ENGINE CRACKER BUND MUST BE SUPPLIED TO ACCOMODATE THE VIBRATING FEEEDER

ELECTRICAL SPECIFICATION @ 380 415V

Engine Cracker – 45kw, 3ph, 81.1a

CONVEYOR - 3KW, 3PH, 6.17A

OVERBAND MAGNET - 1.5KW, 3PH, 3.4A

VIBRATING FEEDER - 230V, 1PH, 7.5A

125A SUPPLY REQUIRED TO RUN FULL SYSTEM, D-BREAKERS SHOULD BE USED

| ANE           |       | NAME        | DATE                                         | TITLE                           |                       |     |           |      |  |  |
|---------------|-------|-------------|----------------------------------------------|---------------------------------|-----------------------|-----|-----------|------|--|--|
| M<br>K        | DRAWN | AHE         | 10/03/20                                     | ENGINE CRACKER WITH CONVEYOR, C |                       |     |           |      |  |  |
| CAND          |       | ONS ARE IN  | SE SPECIFIED<br>I MILLIMETRES<br>IGLES ±0,5° | A3                              |                       |     |           |      |  |  |
| PPLY<br>THIRD | (A) ( | 1. X        | ±0,5                                         | MATERIAL:                       |                       |     |           |      |  |  |
| AC            | 9     | <b>√</b> ^, |                                              | DO NO                           | OT SCALE, IF IN DOUBT | ASK | SHEET 1 C | )F 3 |  |  |