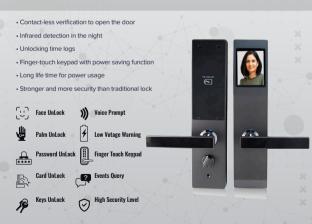

## DFL-200

Multi-Biometric Digital Door Lock with Facial & Palm Verification

Email:info@vizid.in Website:www.vizid.in

## **DFL-200 PRODUCT FEATURES**

| Lock Material                               | FRR                                 |
|---------------------------------------------|-------------------------------------|
| Zinc Alloy                                  | <0.0001%                            |
| Unlock Mode                                 | Power Supply Voltage                |
| Face, Palm, Password, IC card, Mechanical k | key 7.5 V DC12V                     |
| Speaker & Display                           | LED Alarming                        |
| LCD with Voice Prompt                       | <7.8 V                              |
| Keypad                                      | Current Consumption                 |
| Finger Touch                                | Peak-current<380 mA                 |
| Face Capacity                               | Quiesce:                            |
| 100                                         | Current<25 mA                       |
| Palm Capacity                               | Power Supply                        |
| 100                                         | 8 pcs : 1.5 V AA Alkaline Batteries |
| Password Capacity                           | Power Lifetime                      |
| 5                                           | 6 - 9 Months                        |
| Card Capacity                               | Working Temperature                 |
| 100                                         | -20'C-60'C                          |
| Transaction Capacity                        | Operation Humidity                  |
| 100 Events                                  | 20%-80%                             |
| Verification Mode                           | Applicable Door size                |
| 1:N                                         | 40-150 mm (Thickness)               |
| Verification Speed                          | Lock Size                           |
| <0.8S                                       | 344* 78 *34 mm (L* W* T )           |
| FAR < 0.0001%                               | Weight:: 5.0KG                      |