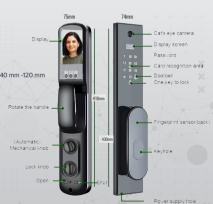

## **DFL-100 PRODUCT FEATURES**

Product Name: DFI -100

Weight: 4.2 kg

Lock Core: C-level Lock Core

Emergency Key: 2 Keys

Power Supply: 7.4 V 4200 mA

Lithium Battery

Suitable For Door Thickness: 40 mm -120 mm

Fingerprint Capacity: 300

Battery: 3200 mAH

Product Color: Phantom Black

Process: Spray Paint

+ IMDin-mod Injectiont