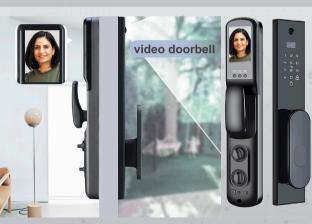

## **DFL-100**

Digital Door Lock with Inbuilt Video Door Bell & Smart App functions

Email:info@vizid.in | Website:www.vizid.in