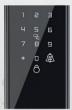

## 6 Ways to Open the Door

SMART APP For Remote Unlock

Hidden Fingerprint Sensor

Numeric Password Suitable For People With Unobvious Fingerprints

Temporary Password Time-limited password, suitable for many situations

Card Suitable For Elderly and Children To Carry Around

Emergency Key
Can Be Used Incase of
drained battery

Email:info@vizid.in

Website: www.vizid.in