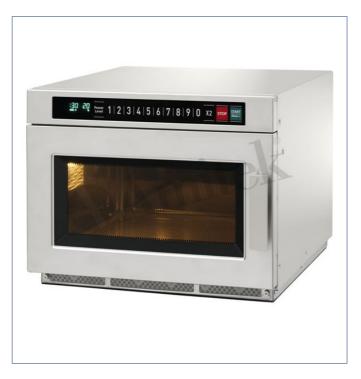

## Microwave oven KMW600D

- Stainless steel structure
- · Stainless steel cooking chamber
- · Fixed glass ceramic cooking chamber base
- 2 Magnetron with uniform microwave distribution system
- Digital controls
- Twenty customizable programs
- 0 ÷ 60 minutes timer
- Quick "+20s." button
- Acoustic signal at cycle end
- Internal light
- Removable air filter

| MODEL                  | KMW600D      |
|------------------------|--------------|
| POWER CONSUMPTION WATT | 3000         |
| POWER OUTPUT WATT      | 1800         |
| POWER SUPPLY           | 230/1N/50    |
| MAGNETRON NO.          | 2            |
| DIMENSIONS MM          | 465x587x370h |
| INTERNAL DIMENSIONS MM | 371x372x199h |
| CAPACITY LT            | 27           |
| NET WEIGHT KG          | 34           |
| GROSS WEIGHT KG        | 36,5         |
| PACKING DIMENSIONS CM  | 65x53x45h    |