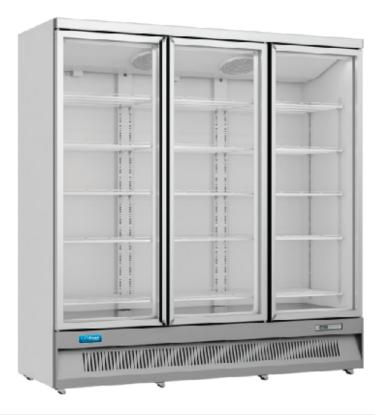

## HVR3 Hi-Viz Display Fridge

## Description

Hi-Viz Three door upright merchandise fridge has slim hinged doors with good visibility for produce. Full height display for better visibility. The fridge is ideal for both food and drink display. Ideal for shops, convenience stores and off licences.

## **Star Features**

- Fan assisted cooling
- Strong compressor
- 15 Adjustable shelves
- Door lock
- Double glazed door
- LED interior lighting
- Castors included
- Temperature display
- Self closing hinged doors
- Less energy consumption
- High ambient +32°C

## **Technical Specfication**

| Model              | HVR3                 |
|--------------------|----------------------|
| GTIN No            | 5391538052506        |
| Dimensions         | W1880 x D710 x H2003 |
| Temperature Range  | +2°C to +8 °C        |
| Optimum Storage    | 4°C                  |
| Energy Consumption | 1975 kWh/annum       |
| Energy Class       | В                    |
| EEI                | 20                   |
| Gross Volume       | 1664 Litres          |
| Refrigerant        | R290                 |
| Power              | I 3 Amp Plug         |
| Nett Weight        | 195Kg                |
| Packed Weight      | 208Kg                |