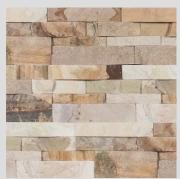

## Natural Stone:

Artic Grey Marble Ledger

Honey Wheat Sandstone

Ostrich Grey Ledger Stone