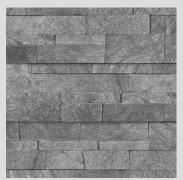

## Quartzsite (Formerly Stucco Rock):

Sky Grey Quartzsite

Graphite Grey Quartzsite

Sandstone Tan Quartzsite

Misty Grey Quartzsite

Barnwood Brown Quartzsite