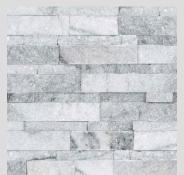

## Natural Stone:

Artic Grey Marble Ledger

Honey Wheat Sandstone

Ostrich Grey Ledger Stone