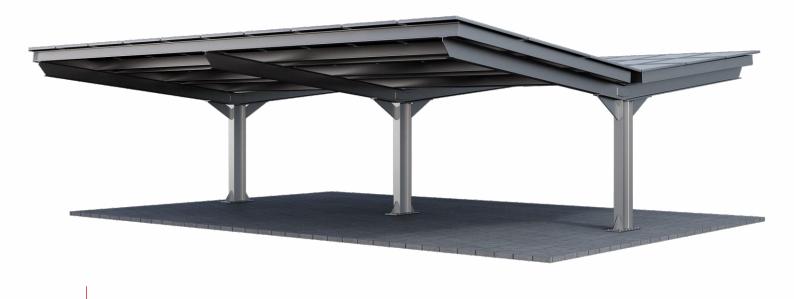

## Carport CPPY

Galvanised

Tilt angle: 10°

Distance between poles:

5m

Installation: To the foundation (product on offer)

## **Specifications:**

**Material** S350 high-strength structural steel

**Anti-corrosion coating:** Galvanised

Warranty: 15 years for the structure and 5 years for the coating

**Fasteners:** A2-70

Clamps: Silver or black ALU EN AW- 6063

## Possibility to expand with additional parking spaces

**Customised design** 