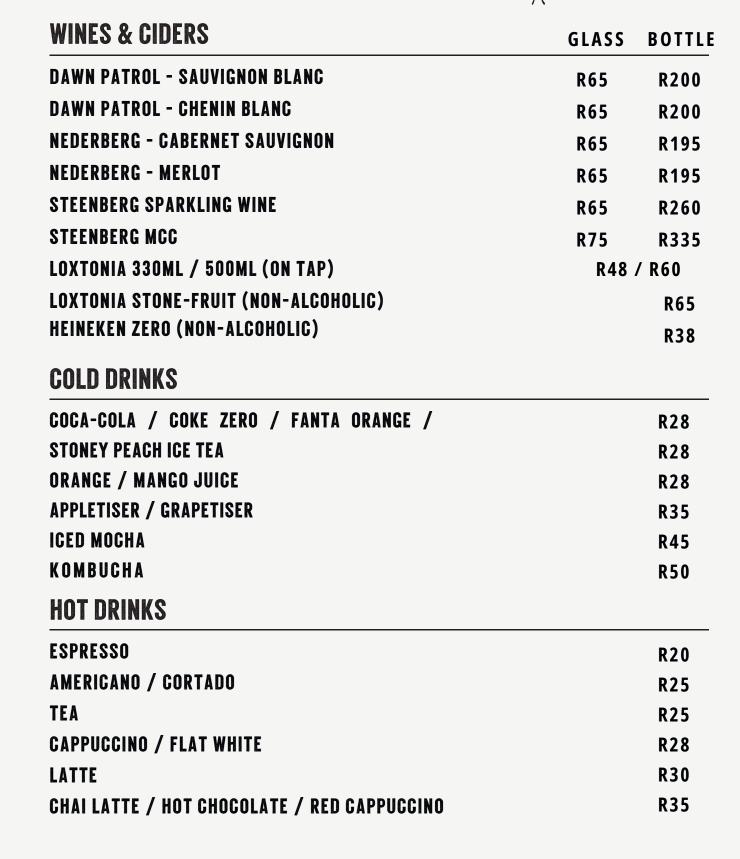

| 250 m I | L 330 m L | 500mL | 1.5L |
| GRAPEFRUIT RADLER - 3.0%  Our fruit forward grapefruit infused beer that'll make your daytime all-time.                           | R28     | R38       | R49   | R130 |
| CHERRY ALE - 4.5%                                                                                                                 | R38     | R50       | R60   | R160 |

A fruit forward Cherry Ale with an intense Cherry Crush flavour and a refreshing zing that'll leave you wanting more.

WE'RE DEDICATED <u>TO</u> BREWING BEERS THAT INSPIRE <u>US</u>

Focused on distinctive quality and innovation, our beer is made from the best natural ingredients right here in our state-of-the-art craft brewery.