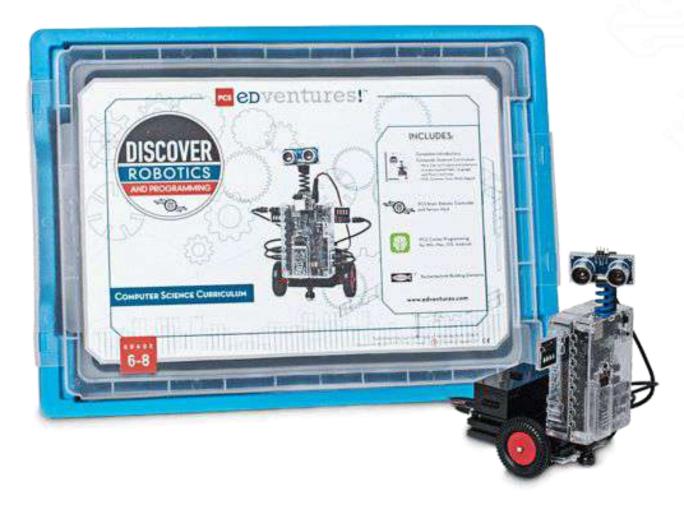

ct, challenge, challenge, design project
- Work through different levels: Bloom's Taxonomy



## What is Discover?



- Today's Technologies
- Student-Driven Exploration
- Individual or Small Group Work
- Makerspace Environments
- Versatile Materials for Extensions
- Aligned to National Standards



## The Discover Goal...



- DISCOVER your passions
- Learn STEM skills and soft skills
- Bring the lab into a classroom or library or after-school program
  - Modules from the lab
  - Adaptability
  - Personalize and expand



## Discover in Action





## Discover STEM LAB 5-6



**Discover Dynamics** 

**Robotics and Programming** 

**Discover Engineering** 

**Discover Renewable Energy** 

STUDENTS: Up to 24 | CONTACT HOURS: 100+



# Discover Robotics &

# PCS CD ventures

## Programming



# Discover Engineering





## Discover STEM LAB 3-4



**BrickLAB Zoology** 

**Digital Video Lab** 

**Discover Cubelets** 

**Digits and Design** 

STUDENTS: Up to 24 | CONTACT HOURS: 100+



# Digital Video Lab





## **Discover Cubelets**





### The Discover Collection



- Discover Robotics & Programming I & II
- Discover Robotics & Physics
- Discover Engineering
- Discover Cubelets
- Discover STEM LAB 3-4 and 5-6
- Discover Digital Video LAB



# Questions?







**STEM EDUCATION** 



### edventures.com

sales@edventures.com (800) 429-3110



#### **PCS Edventures Product Lines:**