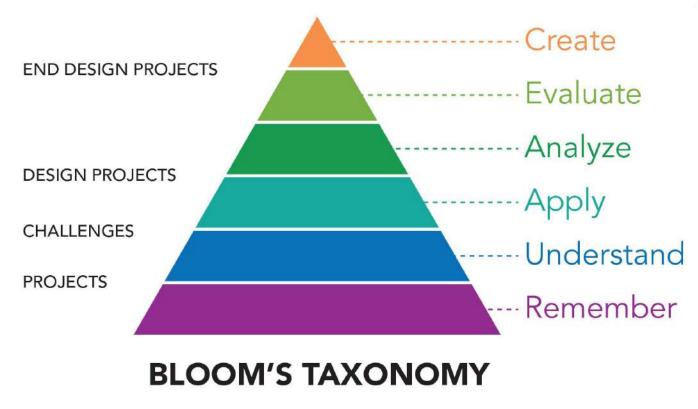

## The Discover Story...

- In the labs: project, project, challenge, challenge, design project
- Work through different levels: Bloom's Taxonomy