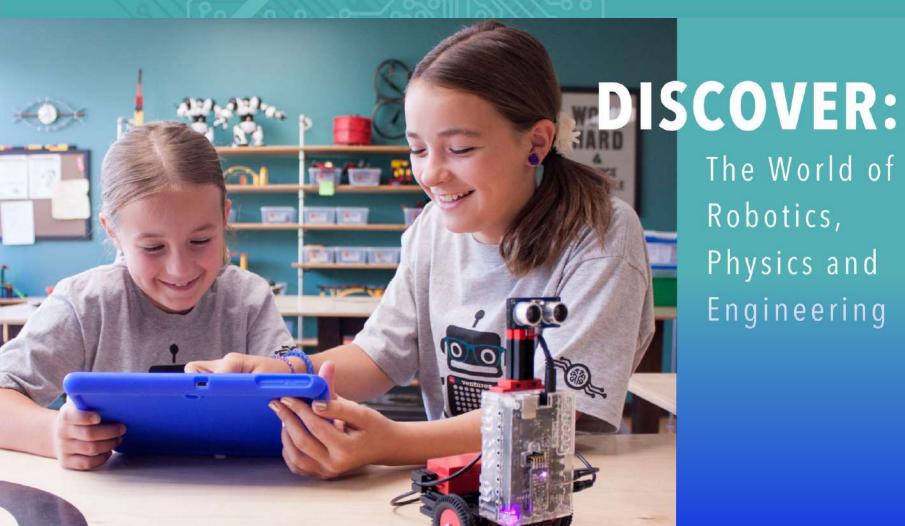

The World of Robotics,

Physics and

Engineering

## What is Discover?

- Today's Technologies
- Student-Driven Exploration
- Individual or Small Group Work
- Makerspace Environments
- Versatile Materials for Extensions
- Aligned to National Standards