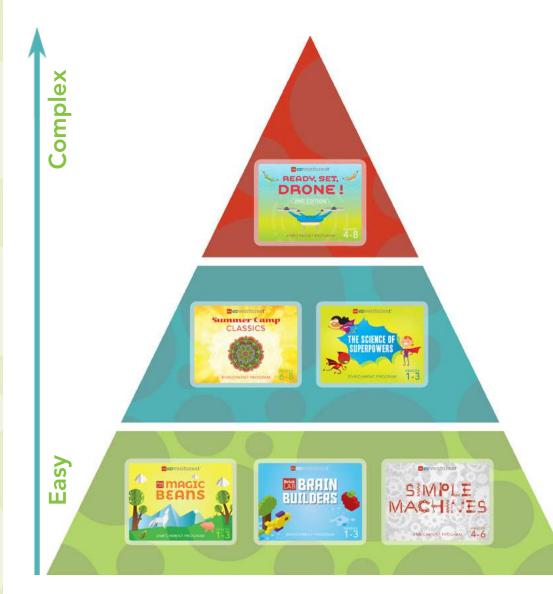

## **Enrichment Program Pyramid**

Our pyramid highlights programs based on ease of implementation! Starting at the bottom and moving up, use this as a guide to help figure out what type of program is best for you! Whether you're looking for programs that are 100% reusable or want to include robotics and drone technology, this pyramid helps you navigate the world of Enrichment Programs!

## PCS **edventures!** Experts in Hands-On STEM Education

Tier 3

State-of-the-art extendable equipment, career exploration, high level of instructor involvement

- Cubelets Bot Builder
- Drone Designers
- Ready, Set, Code! Programming w/ Drones
- Ready, Set, Drone! 2nd ed.

## Tier 2

Some restocking of materials required, activities require a mix of instructor facilitation & student independence

- Brickl AB Genetics
- Build a Better World
- CAD Camp
- Eggs-traordinary Physics
- Flight & Aerodynamics
- Oceanic Exploration
- Pirate Camp
- Plants & Seeds
- Survivor

- Scratch Camp
- Science of the Human Body
- The Science of **Superpowers**
- Summer Camp Classics
- Traveling Artist
- Unleash your Wild Side
- Video Production

## Tier 1

Materials are reusable and extendable, primarily independent, student-led activities

- BrickLAB Brain
- Builders Brickl AB Famous
- Architecture
- BrickLAB Magic Beans
- Brickl AB Zoo

- Claymation
- Flying Disc
- Simple Machines
- Sports Science
- Structural Design