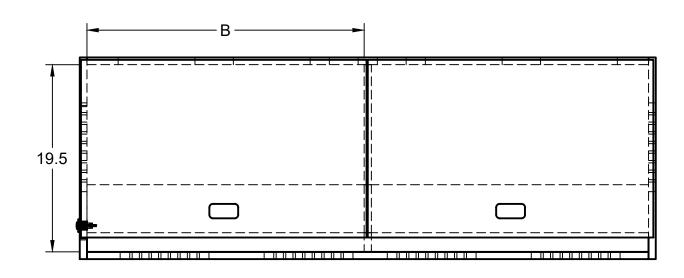

| Dimensions According to Box Size (+/- 0.065" for material thickness variation) |                            |                                      |               |  |
|--------------------------------------------------------------------------------|----------------------------|--------------------------------------|---------------|--|
| Box Size                                                                       | A (Overall Interior Space) | B (Space Between Partition and Wall) | C (Lid Width) |  |
| 54"                                                                            | 52.5"                      | 25.875"                              | 26.75"        |  |
| 60"                                                                            | 58.5"                      | 28.875"                              | 29.75"        |  |
| 66"                                                                            | 64.5"                      | 31.875"                              | 32.75"        |  |
| 72"                                                                            | 70.5"                      | 34.875"                              | 35.75"        |  |