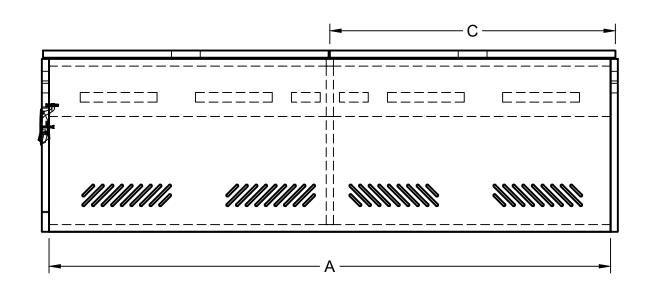

| Dimensions According to Box Size (+/- 0.065" for material thickness variation) |                            |                                      |               |  |
|--------------------------------------------------------------------------------|----------------------------|--------------------------------------|---------------|--|
| Box Size                                                                       | A (Overall Interior Space) | B (Space Between Partition and Wall) | C (Lid Width) |  |
| 54"                                                                            | 52.5"                      | 25.875"                              | 26.75"        |  |
| 60"                                                                            | 58.5"                      | 28.875"                              | 29.75"        |  |
| 66"                                                                            | 64.5"                      | 31.875"                              | 32.75"        |  |
| 72"                                                                            | 70.5"                      | 34.875"                              | 35.75"        |  |