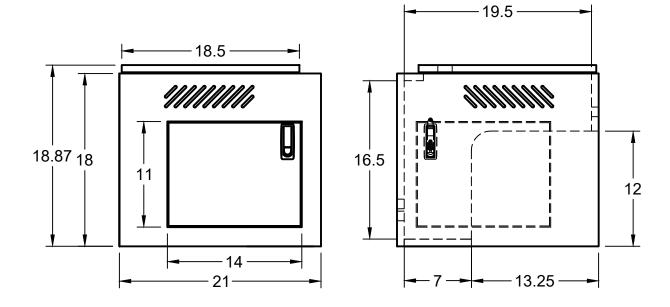

| A (Overall Interior Space) | B (Space Between Partition and Wall) | C (Lid Width) |  |
| 54"                                                                            | 52.5"                      | 25.875"                              | 26.75"        |  |
| 60"                                                                            | 58.5"                      | 28.875"                              | 29.75"        |  |
| 66"                                                                            | 64.5"                      | 31.875"                              | 32.75"        |  |
| 72"                                                                            | 70.5"                      | 34.875"                              | 35.75"        |  |



| Useful Information by Vehicle |                                                                   |                                                                                                                      |  |  |
|-------------------------------|-------------------------------------------------------------------|----------------------------------------------------------------------------------------------------------------------|--|--|
| Vehicle                       | Distance from Wheel<br>Well to inside of box<br>solid front panel | Distance from inside<br>of rear-door end<br>panel to start of wheel<br>well (with box pushed<br>rear until D-Pillar) |  |  |
| Sprinter 144                  | 11.625"                                                           | 18"