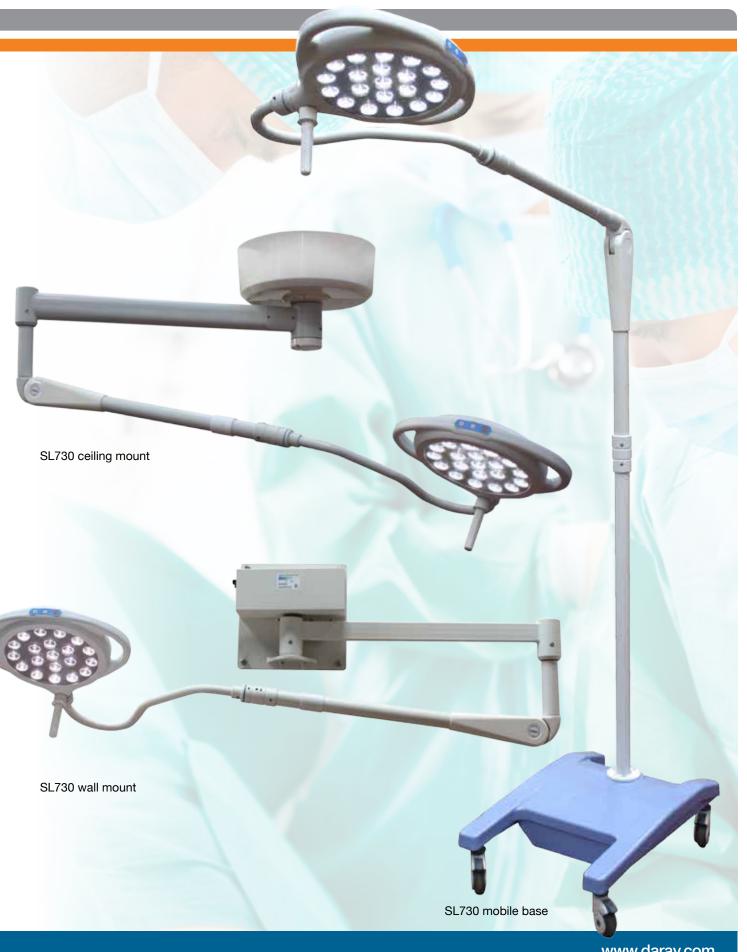

# **SL730**

The **DARAY** SL730 is an invaluable and cost effective tool. It has been specifically designed for minor procedures under local anaesthetic in health centres, GP surgeries and outpatient departments.

## Products available

| SL730LM                                  | DARAY SL730 LED mobile mounted minor surgery light         |
|------------------------------------------|------------------------------------------------------------|
| SL730LW                                  | DARAY SL730 LED wall mounted minor surgery light           |
| SL730LC                                  | DARAY SL730 LED ceiling mounted minor surgery light        |
| SL730/730LC                              | DARAY SL730 LED double ceiling mounted minor surgery light |
| SLBB24                                   | Battery back-up – special order only                       |
| Bespoke solutions available, please call |                                                            |