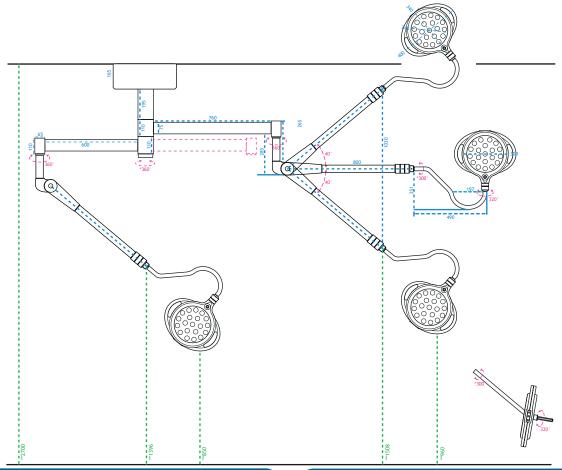

## Products available

| SL730LM                                  | DARAY SL730 LED mobile mounted minor surgery light         |
|------------------------------------------|------------------------------------------------------------|
| SL730LW                                  | DARAY SL730 LED wall mounted minor surgery light           |
| SL730LC                                  | DARAY SL730 LED ceiling mounted minor surgery light        |
| SL730/730LC                              | DARAY SL730 LED double ceiling mounted minor surgery light |
| SLBB24                                   | Battery back-up – special order only                       |
| Bespoke solutions available, please call |                                                            |