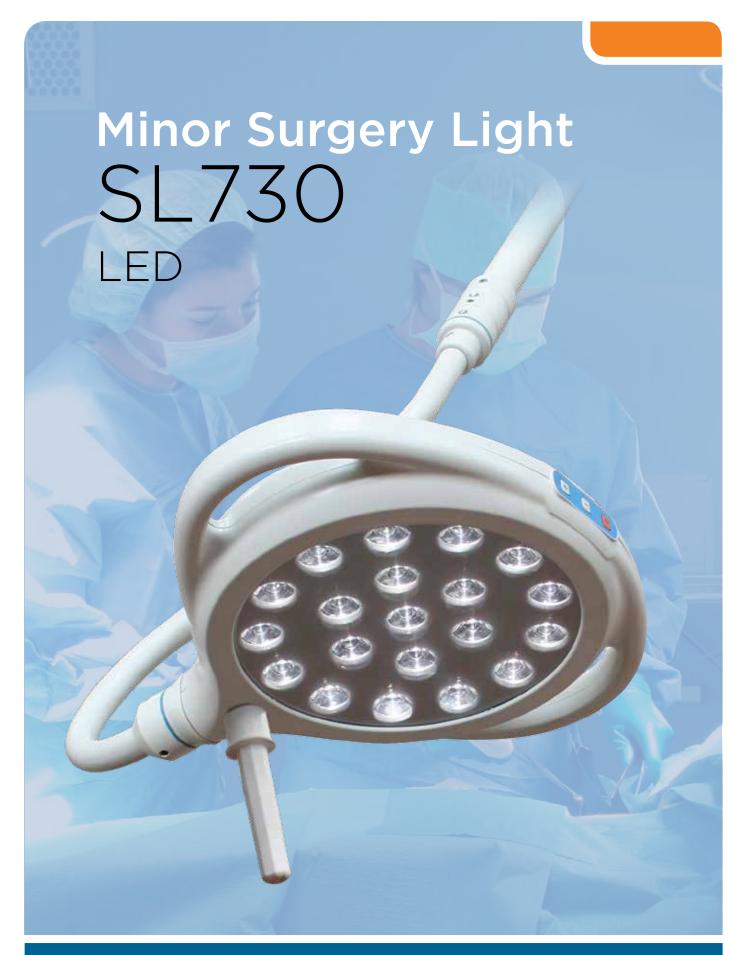

# **SL730**

The **DARAY** SL730 is an invaluable and cost effective tool. It has been specifically designed for minor procedures under local anaesthetic in health centres, GP surgeries and outpatient departments.

Ideal for minor surgery, maxillofacial, obstetrics, diagnostics and gynaecology. Also suitable for use within casualty departments and intensive care units.

The Light is designed to provide consistent, accurate light where it's needed, along with great shadow reduction and accurate colour rendering.

## **Features**

- The use of Multiple LED's provides a high, and even light intensity throughout the entire viewing area to reduce eye strain
- A concise and self-explanatory 3 button control system on the lighthead itself
- Balanced arms for one touch adjustment and a great range of movement.
- Ideal for minor surgery and gynaecological procedures
- · Removable, Autoclavable Handle