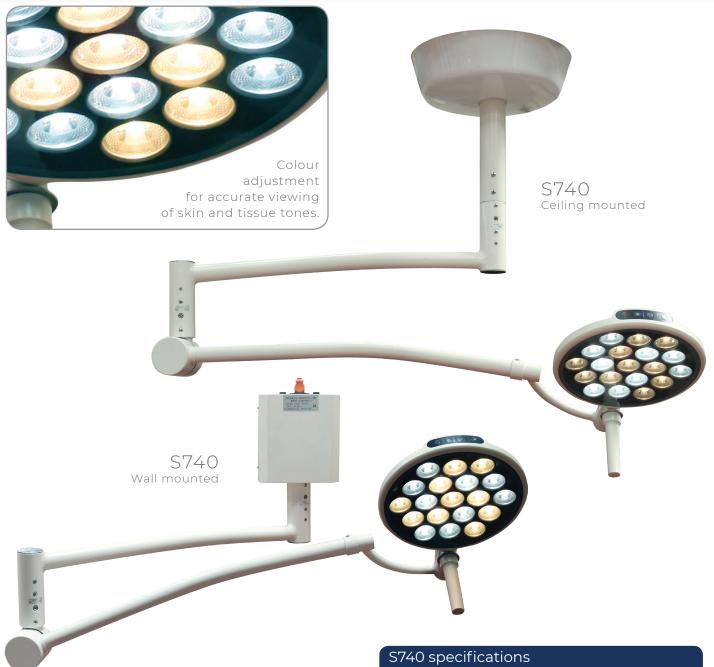

The **DARAY**° S740 is the latest addition to our LED surgical lighting range. Suited for all minor procedures, and available in a range of mounting choices.

This minor surgical light boasts excellent shadow reduction via a wide array of LED's - designed to provide consistent and accurate light where it is needed. A digital control panel, located on the light head itself, offers convenient adjustment of light intensity, colour temperature and Endoscopy Mode control. A smooth, fully-enclosed light head and arm system assists with the management of infection control.

Available as wall or ceiling mounted option, or as a mobile freestanding unit.

## **Product features**

- A strong beam of light with an even intensity across the entire area for clearer viewing and reduced eye strain
- Variable intensity and colour temperature controlled directly from the light head.
- Endoscopy Mode for low-level lighting requirements.
- Spring-balanced arm with excellent range of movement.