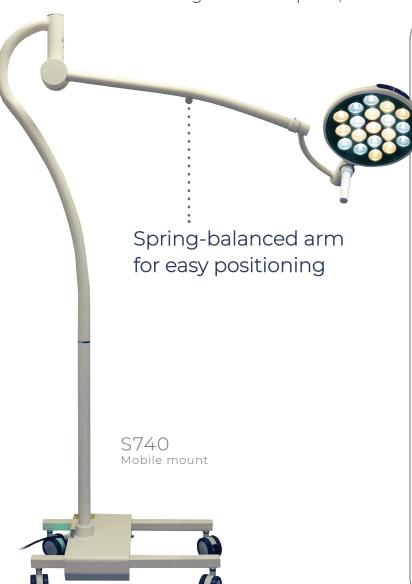

Available as wall or ceiling mounted option, or as a mobile freestanding unit.

## **Product features**

- A strong beam of light with an even intensity across the entire area for clearer viewing and reduced eye strain
- Variable intensity and colour temperature controlled directly from the light head.
- Endoscopy Mode for low-level lighting requirements.
- Spring-balanced arm with excellent range of movement.