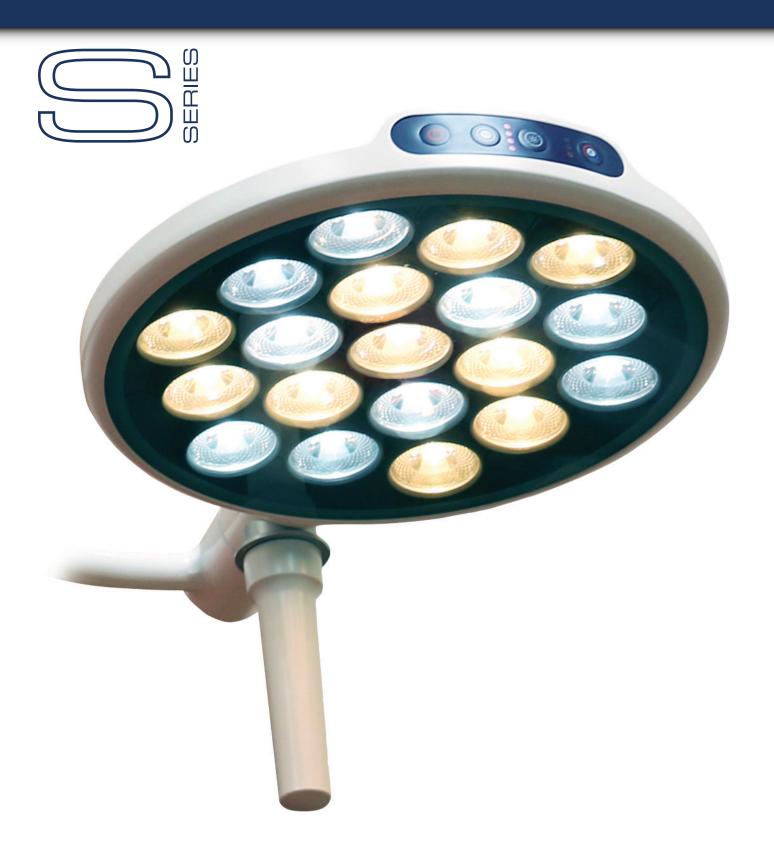

The **DARAY**° S740 is the latest addition to our LED surgical lighting range. Suited for all minor procedures, and available in a range of mounting choices.

This minor surgical light boasts excellent shadow reduction via a wide array of LED's - designed to provide consistent and accurate light where it is needed. A digital control panel, located on the light head itself, offers convenient adjustment of light intensity, colour temperature and Endoscopy Mode control. A smooth, fully-enclosed light head and arm system assists with the management of infection control.

## **Product features**

- A strong beam of light with an even intensity across the entire area for clearer viewing and reduced eye strain
- Variable intensity and colour temperature controlled directly from the light head.
- Endoscopy Mode for low-level lighting requirements.
- Spring-balanced arm with excellent range of movement.

## S7 Series environmental features

- Costs up to 75% less to run than halogen
- 40,000 hours of life from the LED light engine
- No more bulbs to change reduces waste by 95% over the light's lifetime
- All metal chassis and light-head, hardwearing and can be fully recycled
- No halogen, mercury, cadmium, lead or CFCs. No chemicals harmful to the environment
- DARAY's LED technology has an intense clear white light beam equivalent to 75W halogen, whilst consuming just 30W