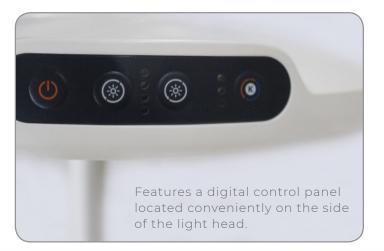

The **DARAY**° S740 is the latest addition to our LED surgical lighting range. Suited for all minor procedures, and available in a range of mounting choices.

This minor surgical light boasts excellent shadow reduction via a wide array of LED's - designed to provide consistent and accurate light where it is needed. A digital control panel, located on the light head itself, offers convenient adjustment of light intensity, colour temperature and Endoscopy Mode control. A smooth, fully-enclosed light head and arm system assists with the management of infection control.

## **Product features**

- A strong beam of light with an even intensity across the entire area for clearer viewing and reduced eye strain
- Variable intensity and colour temperature controlled directly from the light head.
- Endoscopy Mode for low-level lighting requirements.
- Spring-balanced arm with excellent range of movement.