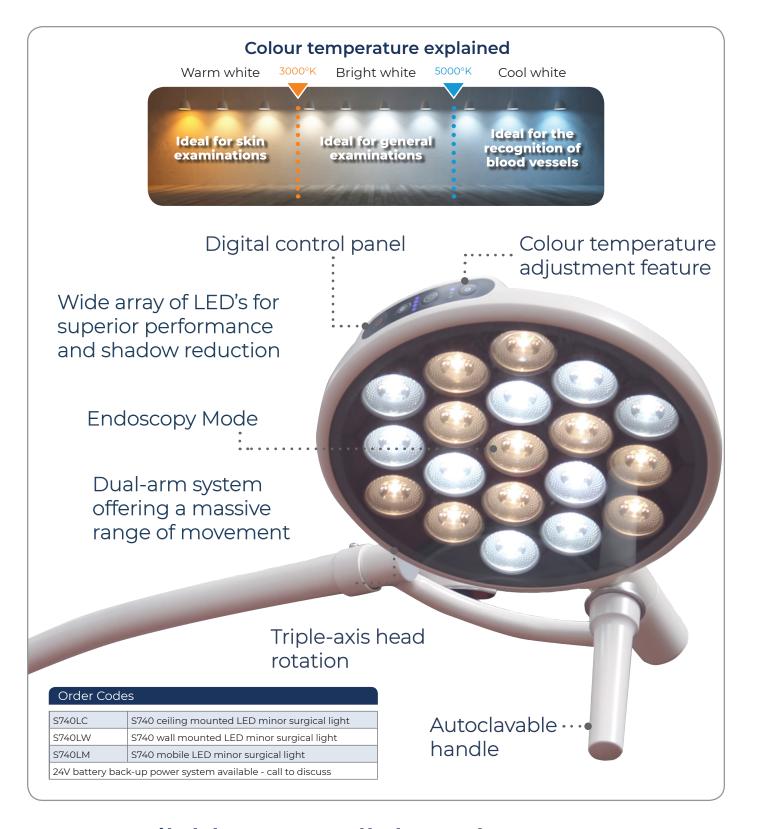

The **DARAY**° S740 is the latest addition to our LED surgical lighting range. Suited for all minor procedures, and available in a range of mounting choices.

This minor surgical light boasts excellent shadow reduction via a wide array of LED's - designed to provide consistent and accurate light where it is needed. A digital control panel, located on the light head itself, offers convenient adjustment of light intensity, colour temperature and Endoscopy Mode control. A smooth, fully-enclosed light head and arm system assists with the management of infection control.

## **Product features**

- A strong beam of light with an even intensity across the entire area for clearer viewing and reduced eye strain
- Variable intensity and colour temperature controlled directly from the light head.
- Endoscopy Mode for low-level lighting requirements.
- Spring-balanced arm with excellent range of movement.

## S7 Series environmental features

- Costs up to 75% less to run than halogen
- 40,000 hours of life from the LED light engine
- No more bulbs to change reduces waste by 95% over the light's lifetime
- All metal chassis and light-head, hardwearing and can be fully recycled
- No halogen, mercury, cadmium, lead or CFCs. No chemicals harmful to the environment
- DARAY's LED technology has an intense clear white light beam equivalent to 75W halogen, whilst consuming just 30W