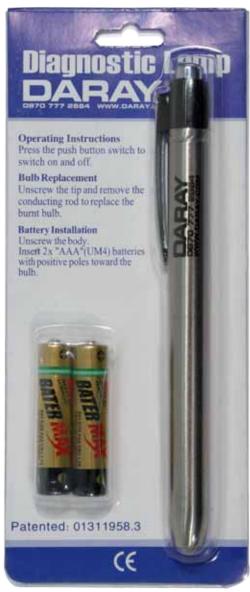

## **PL10**

The **DARAY** PL10 stainless steel diagnostic penlight is the perfect choice for quality, durability, and performance.

- Stainless steel barrel
- Push button operation no need to keep the clip pressed
- Pre-focused bulb for the perfect close-up work light-patch
- Lightweight construction only 40g including batteries
- Batteries included
- Available in packs of 10 and 25