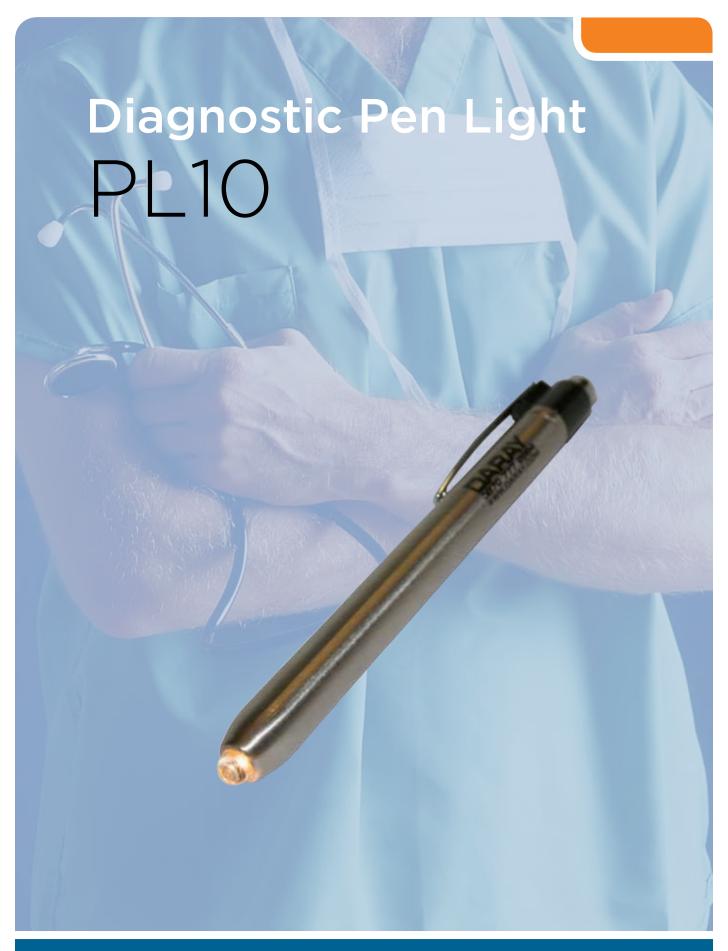

## **PL10**

The **DARAY** PL10 stainless steel diagnostic penlight is the perfect choice for quality, durability, and performance.

- Stainless steel barrel
- Push button operation no need to keep the clip pressed
- Pre-focused bulb for the perfect close-up work light-patch
- Lightweight construction only 40g including batteries
- Batteries included
- Available in packs of 10 and 25