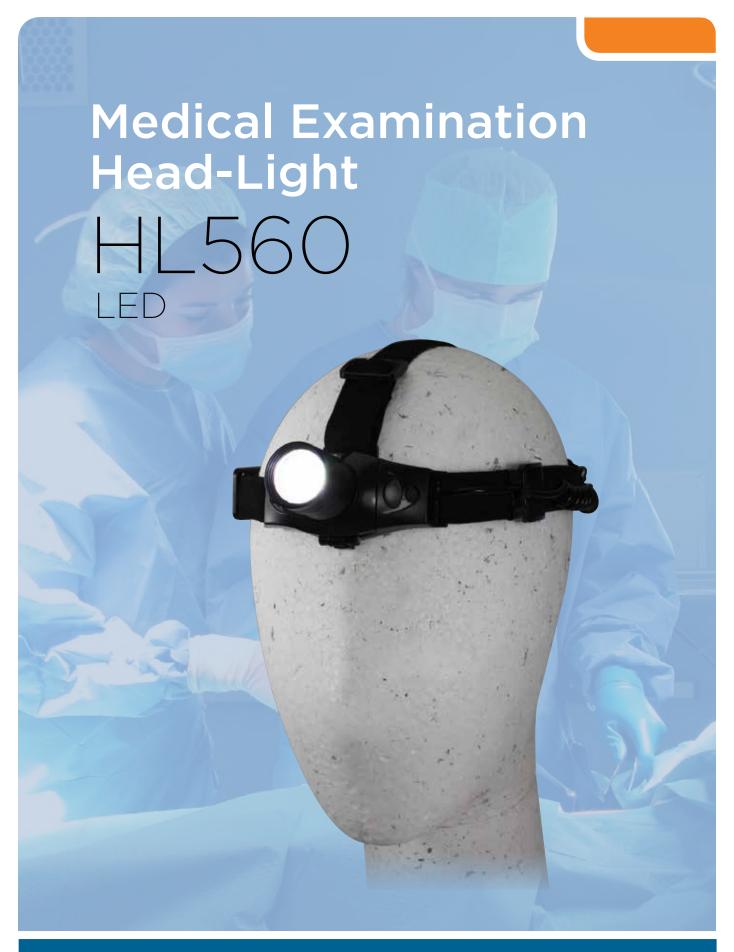

## **HL560**

## The **DARAY**° HL560 head-light is lightweight and comfortable to use.

Utilising LED technology, the HL560 is robust, lightweight and has no heat in the beam making it comfortable for the patient and user.

The head-light emits a near-daylight coloured beam ensuring tissue tones are accurately rendered.

With the benefit of being rechargeable and low power consumption the HL560 is an extremely cost effective head-light.

- 40,000 Lux @ 0.5m (10,000 @ 1m)
- Focusable beam
- Patch size 27mm
- Tilting lens
- Weighs only 140g
- Fully adjustable
- High capacity Li-ion rechargable battery