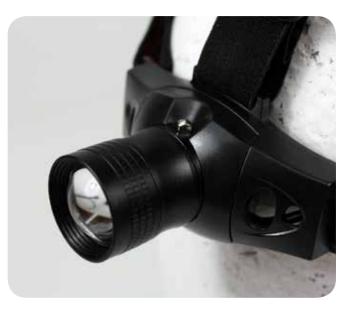

## The **DARAY**° HL560 head-light is lightweight and comfortable to use.

Utilising LED technology, the HL560 is robust, lightweight and has no heat in the beam making it comfortable for the patient and user.

The head-light emits a near-daylight coloured beam ensuring tissue tones are accurately rendered.

With the benefit of being rechargeable and low power consumption the HL560 is an extremely cost effective head-light.

- 40,000 Lux @ 0.5m (10,000 @ 1m)
- Focusable beam
- Patch size 27mm
- Tilting lens
- Weighs only 140g
- Fully adjustable
- High capacity Li-ion rechargable battery