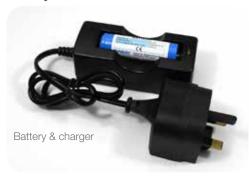

- 40,000 Lux @ 0.5m (10,000 @ 1m)
- Focusable beam
- Patch size 27mm
- Tilting lens
- Weighs only 140g
- Fully adjustable
- High capacity Li-ion rechargable battery

## **Order Code**

| HL560  | DARAY LED Head-light        |
|--------|-----------------------------|
| CS6121 | Replacement battery charger |
| CS6122 | Replacement Li-ion battery  |