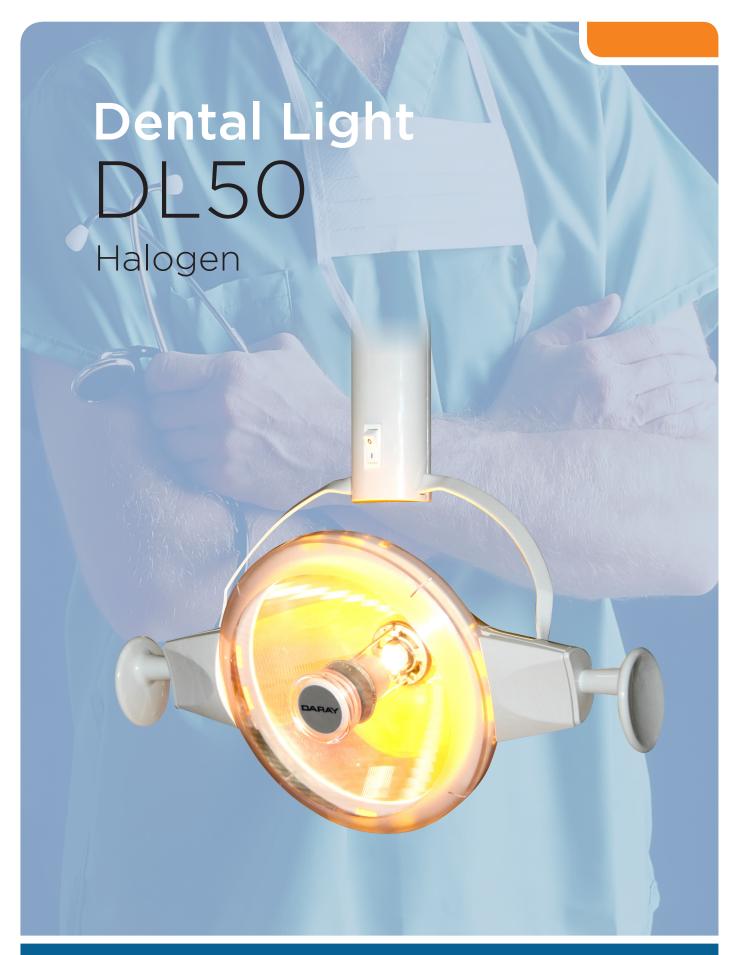

# **DL50**

The **DARAY** DL50 dental light uses a unique reflector design to produce outstanding colour rendering and shadow reduction.

## Lamp-bar

The lamp-bar can be changed safely and easily without any tools and without risk of burns.

#### Flexible and durable support arms

The support arms are ergonomically designed to allow as full a range of movement as possible in order to accommodate all dental techniques.

Positioning is easy since the arms need only finger-light control, yet do not drift once in position.

## **Hygiene and safety**

The styling eliminates all finger traps and, by being smooth and rounded, significantly aids disinfection, barrier protection and cross-infection control.

Mains voltage is reduced by a transformer to a safe low voltage throughout the arm and all moving parts.

## **Features**

- 'True daylight' output renders natural tones
- Flexible arm design ensures precise and stable positioning
- Clear shadow-free beam ideal for cosmetic work
- Robust, removable and autoclaveable handles
- Ceiling, wall, and mobile options
- High-output intensity
- 360° light-head rotation
- Aesthetic styling