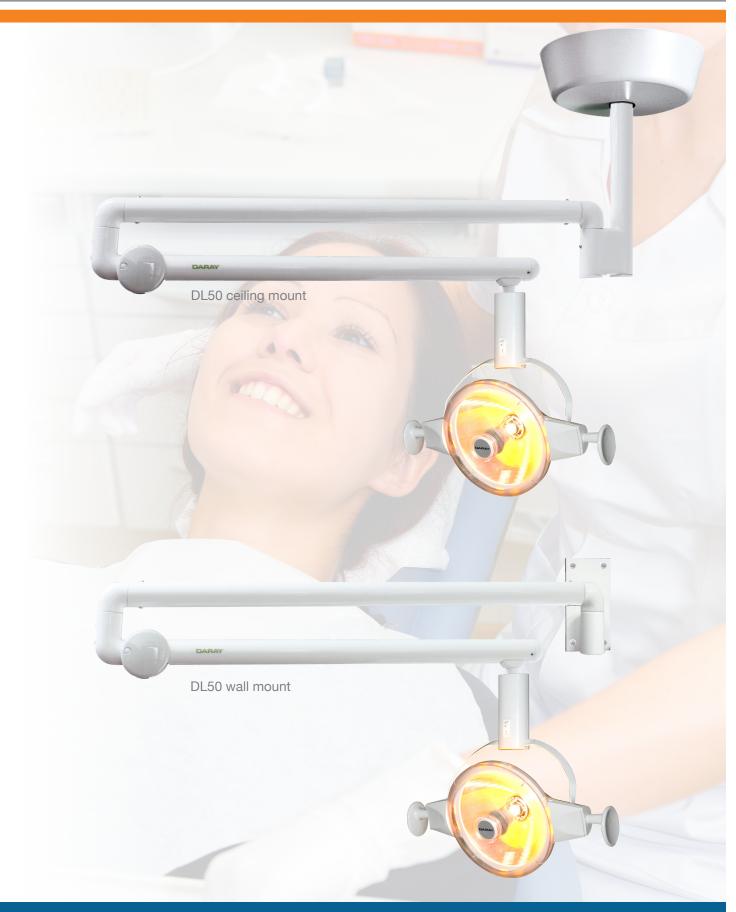

# **DL50**

The **DARAY** DL50 dental light uses a unique reflector design to produce outstanding colour rendering and shadow reduction.

#### Flexible and durable support arms

The support arms are ergonomically designed to allow as full a range of movement as possible in order to accommodate all dental techniques.

Positioning is easy since the arms need only finger-light control, yet do not drift once in position.

#### **Mounting**

The DL50 can be mounted on the ceiling, wall, or mobile stand

## **Features**

- 'True daylight' output renders natural tones
- Flexible arm design ensures precise and stable positioning
- Clear shadow-free beam ideal for cosmetic work
- Robust, removable and autoclaveable handles
- Ceiling, wall, and mobile options
- High-output intensity
- 360° light-head rotation
- Aesthetic styling