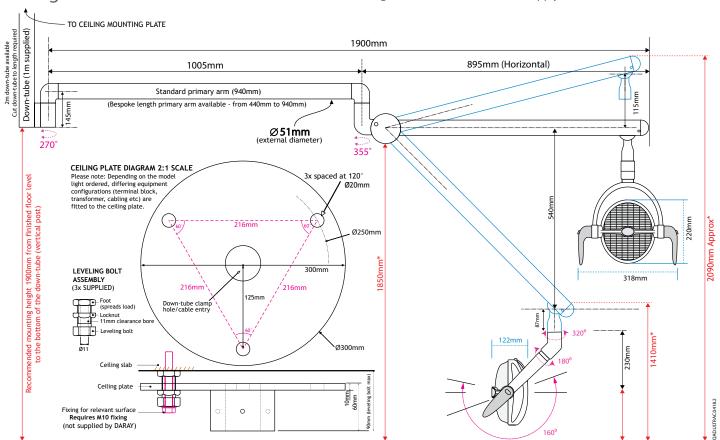

# Range of movement

Any of the DARAY dental lights in this brochure can be supplied as either ceiling mounted or wall mounted as standard, as well as mobile and unit mounted options. The dimensional drawings below the complete range of movement and rotation points for the wall and ceiling mount options.

Wall mount version Model Shown - EXCELW (EXCEL Wall Mounted) same dimensions apply for all models.

Ceiling mount version Model Shown - ULTRAC (ULTRA Ceiling Mounted) same dimensions apply for all models.