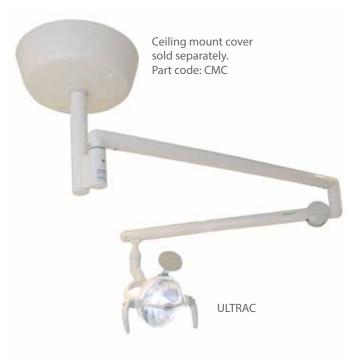

Wall mount version Model Shown - EXCELW (EXCEL Wall Mounted) same dimensions apply for all models.

Ceiling mount version Model Shown - ULTRAC (ULTRA Ceiling Mounted) same dimensions apply for all models.

QAB.DENTALLED.0723.6

| Order Codes |                                              |  |  |  |
|-------------|----------------------------------------------|--|--|--|
| ULTRAC      | DARAY ULTRA ceiling mounted LED dental light |  |  |  |
| ULTRAW      | DARAY ULTRA wall mounted LED dental light    |  |  |  |
| LILTRACS    | DARAY LILTRA short reach coiling mounted LED |  |  |  |