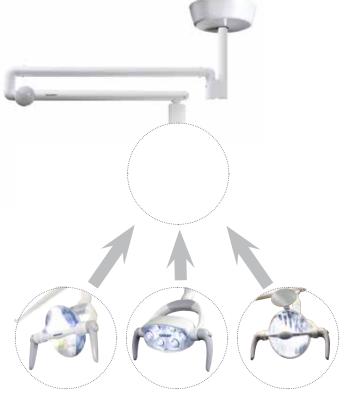

# Range of movement

Any of the DARAY dental lights in this brochure can be supplied as either ceiling mounted or wall mounted as standard, as well as mobile and unit mounted options. The dimensional drawings below the complete range of movement and rotation points for the wall and ceiling mount options.

Wall mount version Model Shown - EXCELW (EXCEL Wall Mounted) same dimensions apply for all models.

Ceiling mount version Model Shown - ULTRAC (ULTRA Ceiling Mounted) same dimensions apply for all models.