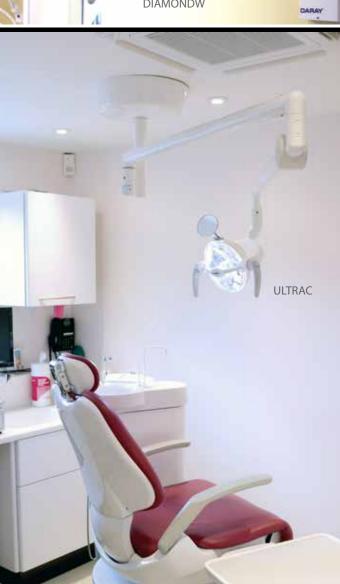

Wall mount version Model Shown - EXCELW (EXCEL Wall Mounted) same dimensions apply for all models.

Ceiling mount version Model Shown - ULTRAC (ULTRA Ceiling Mounted) same dimensions apply for all models.

# **Image Gallery**

The below images show examples of the DARAY Dental Lighting range mounted and in position. For advice on adequate location for mounting your DARAY light, please consult the dimensional drawings opposite, or contact DARAY Technical staff on **0333 321 0971**.