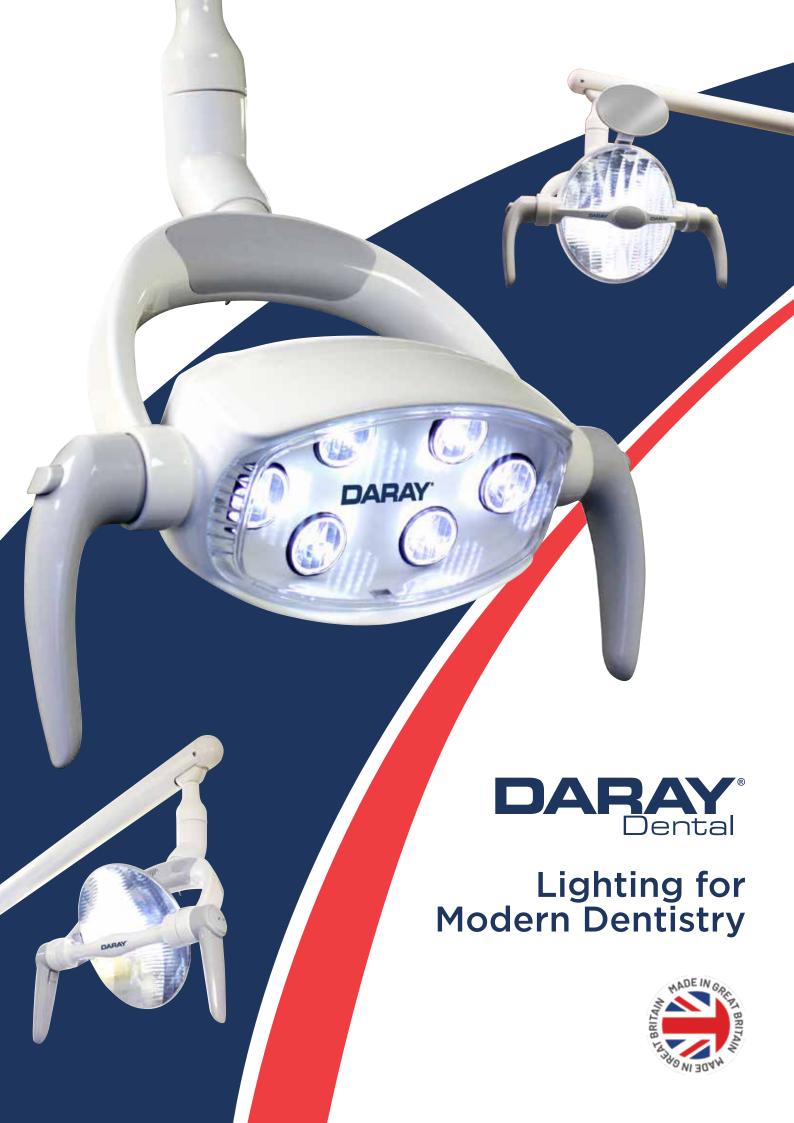

# Bringing clarity to modern dentistry

DARAY is proud to introduce the latest additions to our dental lighting range. With high power LED's, these units build upon DARAY's established history of superior dental lighting technology.

Utilising the latest in LED technology our new product range has been developed to perform to the highest standards expected within modern dentistry. With rectangular light patches, and a large range of movement; our new dental range also incorporates dual touch-free controls as standard along with triple axis rotation to get the right light in the right location.

Designed with a high colour temperature and high CRI (Colour Rendering Index); these lights provide the white light you need to properly match shades, identify details and assess any surrounding tissue. Our touch-free, dual control system allows you to power the light on or off and vary the intensity without having to touch the unit.

Factory calibrated at 700mm from the work surface these units have a crisp rectangular light patch, reducing uncomfortable glare for your patients whilst retaining a sizeable field with consistent and uniform illumination throughout. Utilising shadow reduction technology DARAY's dental lighting keeps you focused on your patients not your equipment.