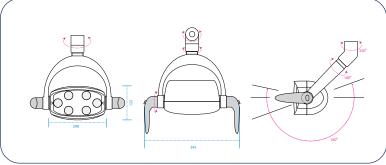

# Range of movement

Any of the DARAY dental lights in this brochure can be supplied as either ceiling mounted or wall mounted as standard, as well as mobile and unit mounted options. The dimensional drawings below the complete range of movement and rotation points for the wall and ceiling mount options.

Wall mount version Model Shown - EXCELW (EXCEL Wall Mounted) same dimensions apply for all models.

Ceiling mount version Model Shown - ULTRAC (ULTRA Ceiling Mounted) same dimensions apply for all models.