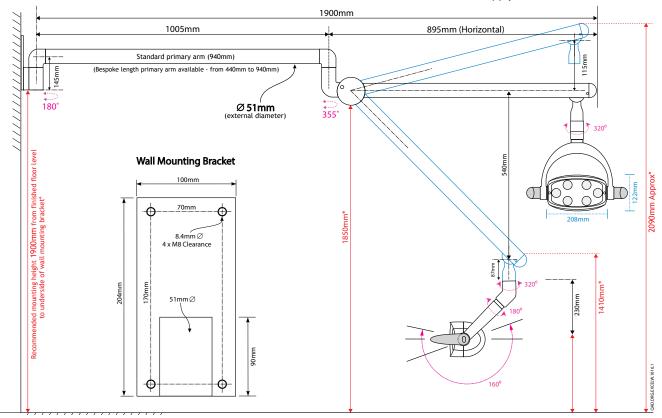

# Range of movement

Any of the DARAY dental lights in this brochure can be supplied as either ceiling mounted or wall mounted as standard, as well as mobile and unit mounted options. The dimensional drawings below the complete range of movement and rotation points for the wall and ceiling mount options.

Wall mount version Model Shown - EXCELW (EXCEL Wall Mounted) same dimensions apply for all models.

Ceiling mount version Model Shown - ULTRAC (ULTRA Ceiling Mounted) same dimensions apply for all models.