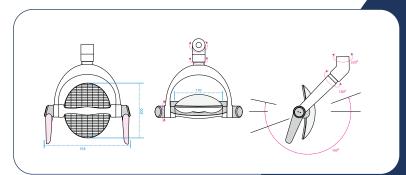

# Range of movement

Any of the DARAY dental lights in this brochure can be supplied as either ceiling mounted or wall mounted as standard, as well as mobile and unit mounted options. The dimensional drawings below the complete range of movement and rotation points for the wall and ceiling mount options.

Wall mount version Model Shown - EXCELW (EXCEL Wall Mounted) same dimensions apply for all models.

Ceiling mount version Model Shown - ULTRAC (ULTRA Ceiling Mounted) same dimensions apply for all models.