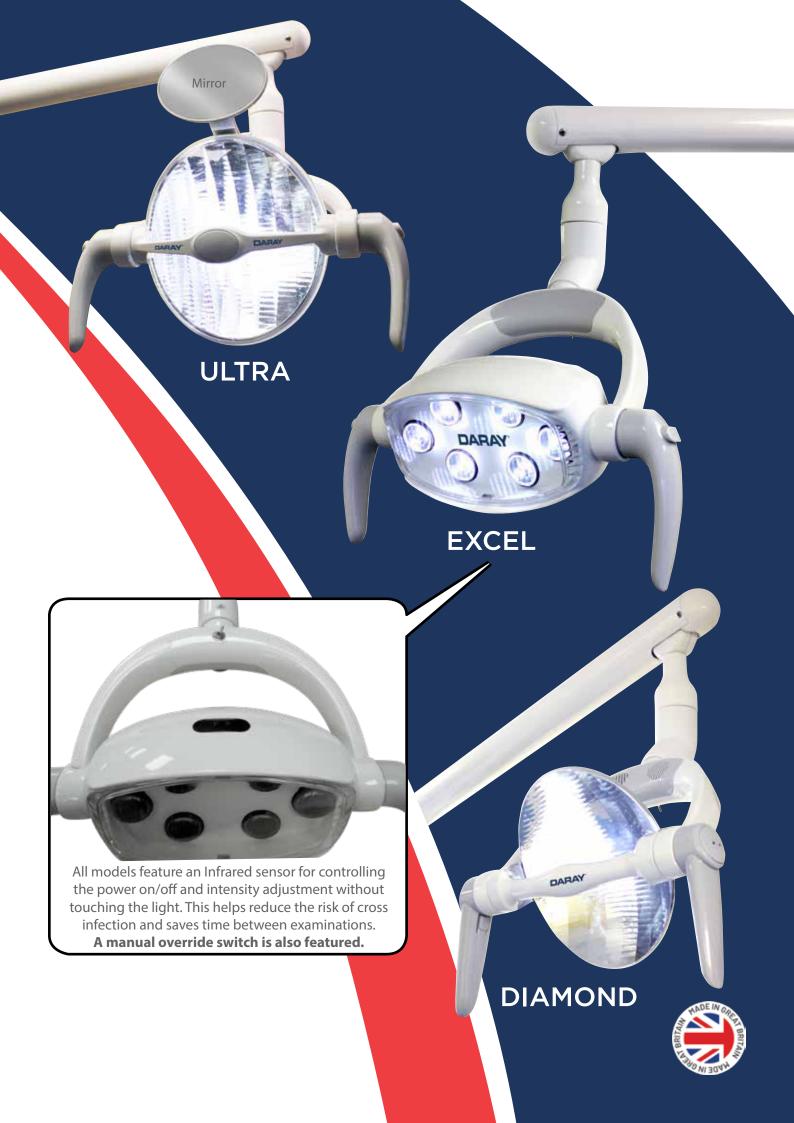

### **ULTRA**

With a single high power LED, round polycarbonate fascia & parabolic reflector, the Ultra incorporates traditional aesthetics with our modern design features. As the premium unit in this range the Ultra features adjustable, removable handles as well as a flip-up patient mirror to aid in patient observation and communication.

- Single LED module
- 6 position removable handles
- Parabolic reflector to pool an even rectangular light patch
- Polycarbonate lens
- Patient mirror
- Variable intensity.

# **EXCEL**

Designed and developed from our BiLite and QiLite family. The Excel features multiple, direct LED modules. This light also features a removable fascia for easy cleaning if required. Like the Ultra this light also has adjustable, removable handles.

- Multiple LED modules for even light rectangular patch
- 6-position removable handles
- Polycarbonate lens
- Variable intensity.

### DIAMOND

With a similar single high power LED and parabolic reflector design as the Ultra, the Diamond is a cost effective solution that utilises a low profile design to achieve brilliant results. The Diamond uses fixed position handles with removable clip-on sleeves.

- Single LED module
- Parabolic reflector to pool an even rectangular light patch
- Removable solid handle sleeves (2 pairs supplied)
- Variable intensity.