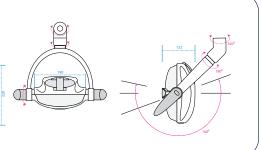

# Range of movement

Any of the DARAY dental lights in this brochure can be supplied as either ceiling mounted or wall mounted as standard, as well as mobile and unit mounted options. The dimensional drawings below the complete range of movement and rotation points for the wall and ceiling mount options.

Wall mount version Model Shown - EXCELW (EXCEL Wall Mounted) same dimensions apply for all models.

Ceiling mount version Model Shown - ULTRAC (ULTRA Ceiling Mounted) same dimensions apply for all models.