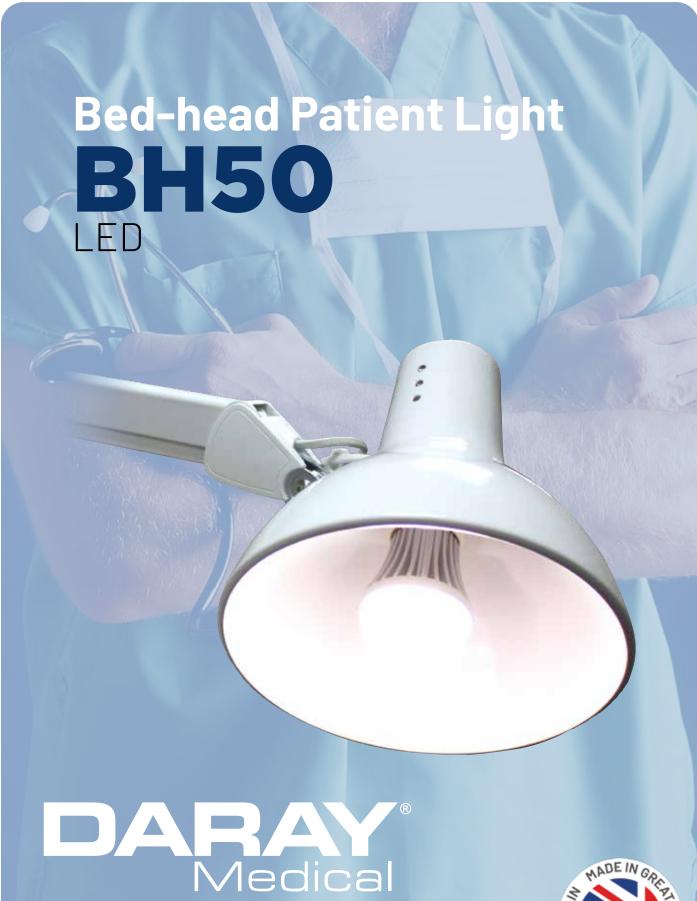

## **BH50**

LEDs (light emitting diodes) have been around for a long time. Recently this technology has become leading-edge in the field of lighting - a breakthrough technological solution to the inherent problems of the incandescent light bulb.

We have taken the technology and developed it further to provide high definition lighting solutions with no infrared, high brightness, low environmental impact, low power consumption, no toxic chemicals and a long operating life.

- Low total cost of ownership
- 6,000 lux intensity ± 500 @ 0.5m
- 4,200K colour temperature
- Flexible arm and solid positioning
- Wall, desk, mobile and rail mount options are available