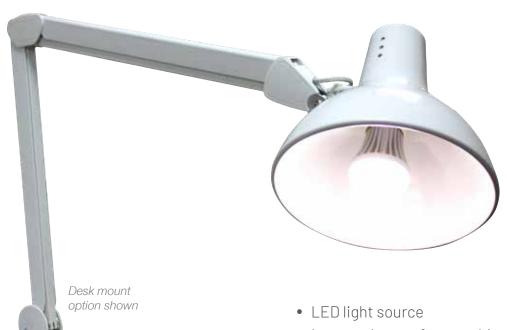

- Low total cost of ownership
- 6,000 lux intensity ± 500 @ 0.5m
- 4,200K colour temperature
- Flexible arm and solid positioning
- Wall, desk, mobile and rail mount options are available