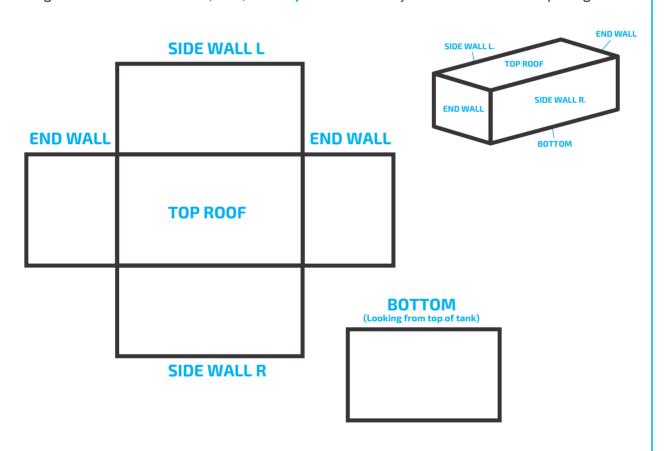

## 4. Mark out fitting locations;

On the diagrams below, clearly mark the exact location & size of inlets/outlets & breather fittings required, indicate measurements in millimeters from tank edge to centre of fitting. Fittings & accessories are extra, visit; www.ttplastics.co.nz or your nearest dealer for pricing.

## **IMPORTANT!**

Please indicate length/width/height measurements of tank on diagram. Please use a separate form for each tank.

IF YOU NEED ANY ASSISTANCE WITH THE INFORMATION ABOVE PLEASE CONTACT OUR FRIENDLY SALES TEAM; CONTACT US NOW