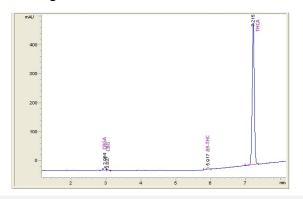

## Chromatogram

## Cannabinoid Profile by HPLC

0.29%

Delta-9-THC

0.00%

**CBD** 

| Cannabinoid                            | % wt         | mg/g   |
|----------------------------------------|--------------|--------|
| CBGA                                   | 0.617        | 6.17   |
| CBG                                    | 0.11         | 1.1    |
| Delta-9-THC                            | 0.286        | 2.86   |
| THCA                                   | 26.01        | 260.11 |
| Total Cannabinoids                     | 27.02        | 270.2  |
| Calculated Total THC                   | 23.10        | 230.98 |
| Calculated CBD Yield                   | 0.00         | 0.00   |
| Calculated Total THC = Delta-9-THC + ( | 0.877 * THCA |        |