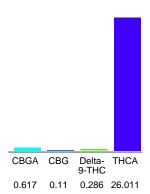

## Cannabinoid Profile by HPLC

0.29%

Delta-9-THC

0.00%

**CBD** 

| Cannabinoid                            | % wt         | mg/g   |
|----------------------------------------|--------------|--------|
| CBGA                                   | 0.617        | 6.17   |
| CBG                                    | 0.11         | 1.1    |
| Delta-9-THC                            | 0.286        | 2.86   |
| THCA                                   | 26.01        | 260.11 |
| Total Cannabinoids                     | 27.02        | 270.2  |
| Calculated Total THC                   | 23.10        | 230.98 |
| Calculated CBD Yield                   | 0.00         | 0.00   |
| Calculated Total THC = Delta-9-THC + ( | 0.877 * THCA |        |

Calculated Maximum CBD Yield = CBD + 0.877 \* CBDA

27.02%

**Total Cannabinoids** 

Marin Analytics, LLC

250 Bel Marin Keys Blvd, Suite D4 Novato, CA 94949

833-321-TEST / info@marinanalytics.com

Mike Clemmons Lab Manager