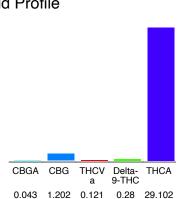

#### Cannabinoid Profile

## Cannabinoid Profile by HPLC

0.28%

Delta-9-THC

0.00%

**CBD** 

| Cannabinoid          | % wt  | mg/g   |
|----------------------|-------|--------|
| CBGA                 | 0.043 | 0.43   |
| CBG                  | 1.202 | 12.02  |
| THCVa                | 0.121 | 1.21   |
| Delta-9-THC          | 0.28  | 2.8    |
| THCA                 | 29.1  | 291.02 |
| Total Cannabinoids   | 30.75 | 307.5  |
| Calculated Total THC | 25.80 | 258.00 |
| Calculated CBD Yield | 0.00  | 0.00   |