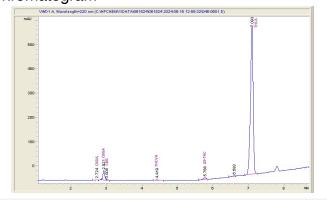

Alien Cookies- Dime Bag

Sample Submitted: 06-18-2024; Report Date: 06-18-2024

# Alien Cookies- Dime Bag

Plant Material: Hemp Flower

### Chromatogram



#### Cannabinoid Profile



## Cannabinoid Profile by HPLC

0.28%

Delta-9-THC

0.00%

**CBD** 

| Cannabinoid          | % wt  | mg/g   |
|----------------------|-------|--------|
| CBGA                 | 0.043 | 0.43   |
| CBG                  | 1.202 | 12.02  |
| THCVa                | 0.121 | 1.21   |
| Delta-9-THC          | 0.28  | 2.8    |
| THCA                 | 29.1  | 291.02 |
| Total Cannabinoids   | 30.75 | 307.5  |
| Calculated Total THC | 25.80 | 258.00 |
| Calculated CBD Yield | 0.00  | 0.00   |

Calculated Total THC = Delta-9-THC + 0.877 \* THCA Calculated Maximum CBD Yield = CBD + 0.877 \* CBDA

30.75%

**Total Cannabinoids** 

# Marin Analytics, LLC

250 Bel Marin Keys Blvd, Suite D4 Novato, CA 94949

833-321-TEST / info@marinanalytics.com



Mike Clemmons Lab Manager