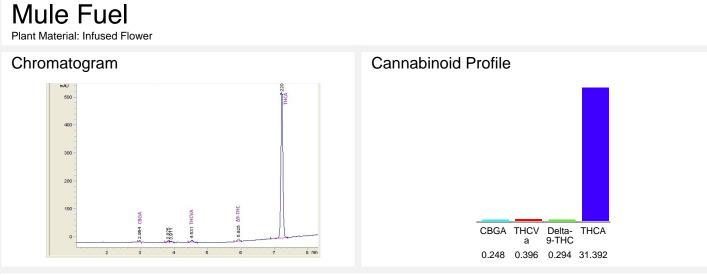

## Mule Fuel

Sample Submitted: 3-13-2024; Report Date: 3-18-2024

Cannabinoid Profile by HPLC

Cannabinoid mg/g % wt CBGA 0.248 2.48 THCVa 0.396 3.96 Delta-9-THC 0.294 2.94 THCA 313.92 31.39 **Total Cannabinoids** 32.33 323.3 **Calculated Total THC** 278.25 27.82 Calculated CBD Yield 0.00 0.00 Calculated Total THC = Delta-9-THC + 0.877 \* THCA Calculated Maximum CBD Yield = CBD + 0.877 \* CBDA