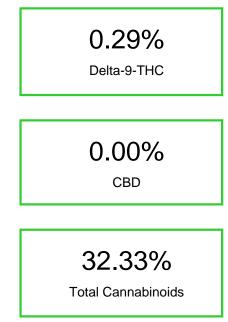

## Mule Fuel

Sample Submitted: 3-13-2024; Report Date: 3-18-2024

Cannabinoid Profile by HPLC

Cannabinoid mg/g % wt CBGA 0.248 2.48 THCVa 0.396 3.96 Delta-9-THC 0.294 2.94 THCA 313.92 31.39 **Total Cannabinoids** 32.33 323.3 **Calculated Total THC** 278.25 27.82 Calculated CBD Yield 0.00 0.00 Calculated Total THC = Delta-9-THC + 0.877 \* THCA Calculated Maximum CBD Yield = CBD + 0.877 \* CBDA