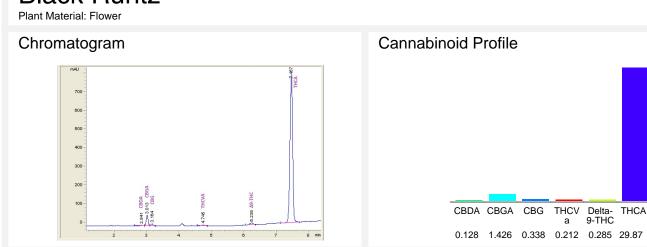

## Black Runtz

Sample Submitted: 03-07-2024; Report Date: 03-11-2024

Cannabinoid Profile by HPLC

Cannabinoid mg/g % wt CBDA 0.128 1.28 CBGA 1.426 14.26 CBG 0.338 3.38 THCVa 2.12 0.212 Delta-9-THC 0.285 2.85 THCA 29.87 298.70 **Total Cannabinoids** 32.25 322.5 **Calculated Total THC** 264.80 26.48 1.12 **Calculated CBD Yield** 0.11 Calculated Total THC = Delta-9-THC + 0.877 \* THCA Calculated Maximum CBD Yield = CBD + 0.877 \* CBDA