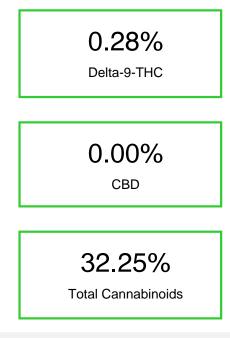

## Black Runtz

Sample Submitted: 03-07-2024; Report Date: 03-11-2024

Cannabinoid Profile by HPLC

Cannabinoid mg/g % wt CBDA 0.128 1.28 CBGA 1.426 14.26 CBG 0.338 3.38 THCVa 2.12 0.212 Delta-9-THC 0.285 2.85 THCA 29.87 298.70 **Total Cannabinoids** 32.25 322.5 **Calculated Total THC** 264.80 26.48 1.12 **Calculated CBD Yield** 0.11 Calculated Total THC = Delta-9-THC + 0.877 \* THCA Calculated Maximum CBD Yield = CBD + 0.877 \* CBDA